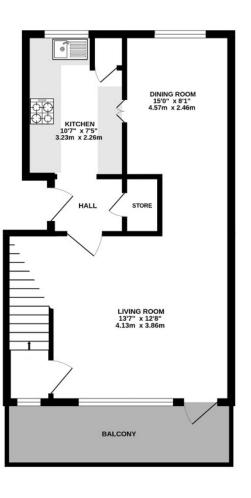

Once inside the generous amount of living space is apparent. The open plan living/dining room is bright and spacious with direct access to your own balcony which affords a lovely view of the communal gardens. The fitted kitchen offers ample worktop and storage space, with some integrated appliances.

The upstairs provides a principal bedroom with built in wardrobes, a second double bedroom, and a shower room with an oversized walk-in shower.

Other benefits include gas central heating, double glazing, and a useful garage.

#### AT A GLANCE...

- Communal Entrance
- Entrance lobby
- Living Room 13'7" x 12'8" (4.13m x 3.86m)
- Dining Room 15'0" x 8'1" (4.57m x 2.46m)
- Kitchen 10'7" x 7'5" (3.23m x 2.26m)
- Balcony
- Bedroom 1 13'7" x 12'1" (4.14m x 3.68m)
- Bedroom 2 13'8"x 7'10" (4.17m x 2.39m)
- Bathroom 7'11" x 7'5" (2.41m x 1.96m)
- Garage
- Communal Gardens
- Council Tax Band D

## Woodmansterne Lane, Banstead

INTERNAL FLOOR AREA (APPROX.) 926 sq ft/ 86.0 sq m Excluding Garage

Whilst every attempt has been made to ensure the accuracy of this floor plan, measurement of doors, windows, rooms and any other items are approximate and no responsibility is taken for any error, omission or mis-statement. Made with Metropix © 2024.