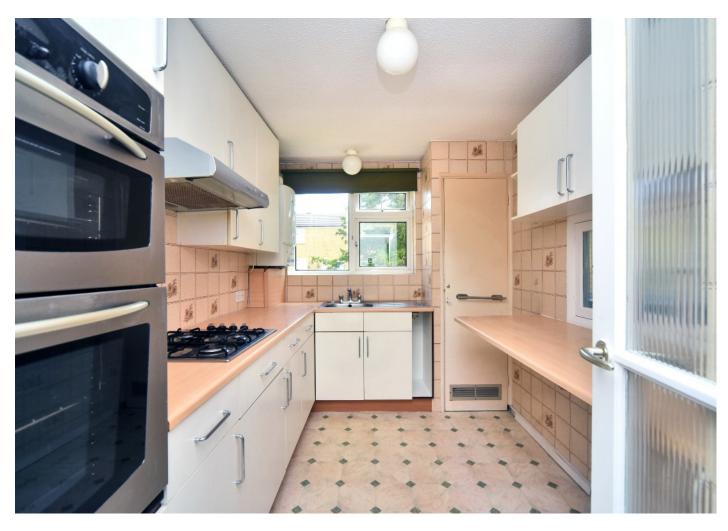

Once inside the generous amount of living space is apparent. The open plan living/dining room is bright and spacious with direct access to your own balcony which affords a lovely view of the communal gardens. The fitted kitchen offers ample worktop and storage space, with some integrated appliances.