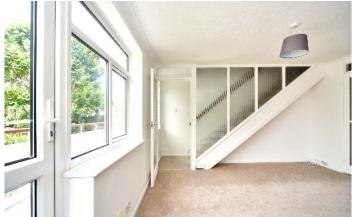

Once inside the generous amount of living space is apparent. The open plan living/dining room is bright and spacious with direct access to your own balcony which affords a lovely view of the communal gardens. The fitted kitchen offers ample worktop and storage space, with some integrated appliances.

The upstairs provides a principal bedroom with built in wardrobes, a second double bedroom, and a shower room with an oversized walk-in shower.

Other benefits include gas central heating, double glazing, and a useful garage.