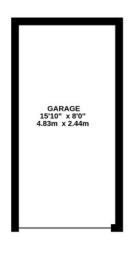

The upstairs provides a principal bedroom with built in wardrobes, a second double bedroom, and a shower room with an oversized walk-in shower.

Other benefits include gas central heating, double glazing, and a useful garage.

#### AT A GLANCE...

- Communal Entrance
- Entrance lobby
- Living Room 13'7" x 12'8" (4.13m x 3.86m)
- Dining Room 15'0" x 8'1" (4.57m x 2.46m)
- Kitchen 10'7" x 7'5" (3.23m x 2.26m)
- Balcony
- Bedroom 1 13'7" x 12'1" (4.14m x 3.68m)
- Bedroom 2 13'8"x 7'10" (4.17m x 2.39m)
- Bathroom 7'11" x 7'5" (2.41m x 1.96m)
- Garage
- Communal Gardens
- Council Tax Band D

## Woodmansterne Lane, Banstead

INTERNAL FLOOR AREA (APPROX.) 926 sq ft/ 86.0 sq m Excluding Garage

Whilst every attempt has been made to ensure the accuracy of this floor plan, measurement of doors, windows, rooms and any other items are approximate and no responsibility is taken for any error, omission or mis-statement. Made with Metropix © 2024.