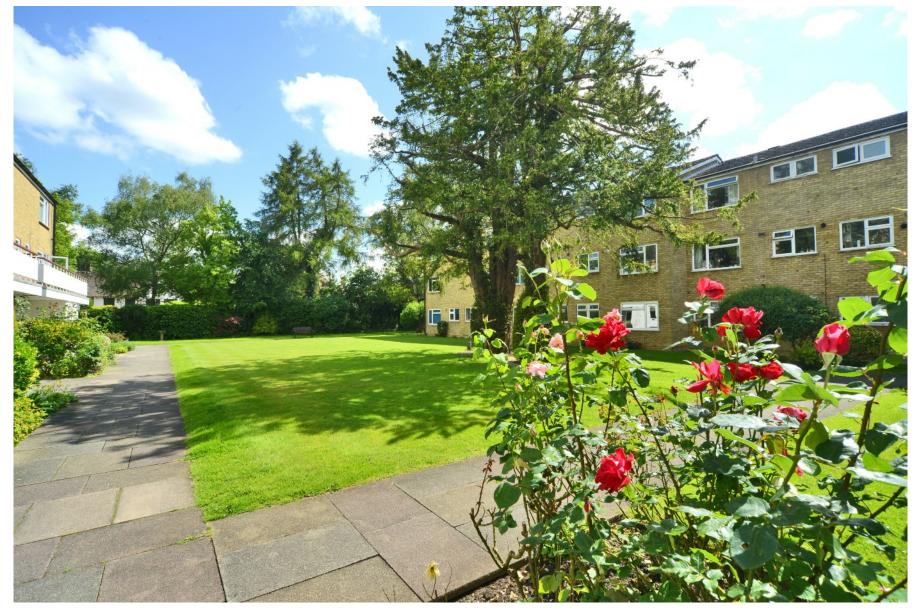

Once inside the generous amount of living space is apparent. The open plan living/dining room is bright and spacious with direct access to your own balcony which affords a lovely view of the communal gardens. The fitted kitchen offers ample worktop and storage space, with some integrated appliances.

#### AT A GLANCE...

- Communal Entrance
- Entrance lobby
- Living Room 13'7" x 12'8" (4.13m x 3.86m)
- Dining Room 15'0" x 8'1" (4.57m x 2.46m)
- Kitchen 10'7" x 7'5" (3.23m x 2.26m)
- Balcony
- Bedroom 1 13'7" x 12'1" (4.14m x 3.68m)
- Bedroom 2 13'8"x 7'10" (4.17m x 2.39m)
- Bathroom 7'11" x 7'5" (2.41m x 1.96m)
- Garage
- Communal Gardens
- Council Tax Band D