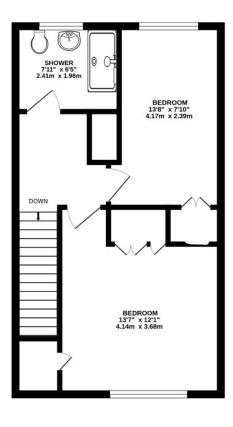

The upstairs provides a principal bedroom with built in wardrobes, a second double bedroom, and a shower room with an oversized walk-in shower.

Other benefits include gas central heating, double glazing, and a useful garage.

#### AT A GLANCE...

- Communal Entrance
- Entrance lobby
- Living Room 13'7" x 12'8" (4.13m x 3.86m)
- Dining Room 15'0" x 8'1" (4.57m x 2.46m)
- Kitchen 10'7" x 7'5" (3.23m x 2.26m)
- Balcony
- Bedroom 1 13'7" x 12'1" (4.14m x 3.68m)
- Bedroom 2 13'8"x 7'10" (4.17m x 2.39m)
- Bathroom 7'11" x 7'5" (2.41m x 1.96m)
- Garage
- Communal Gardens
- Council Tax Band D

**GROUND FLOOR** 

FIRST FLOOR

SECOND FLOOR

## Woodmansterne Lane, Banstead

INTERNAL FLOOR AREA (APPROX.) 926 sq ft/ 86.0 sq m Excluding Garage

Whilst every attempt has been made to ensure the accuracy of this floor plan, measurement of doors, windows, rooms and any other items are approximate and no responsibility is taken for any error, omission or mis-statement. Made with Metropix © 2024.