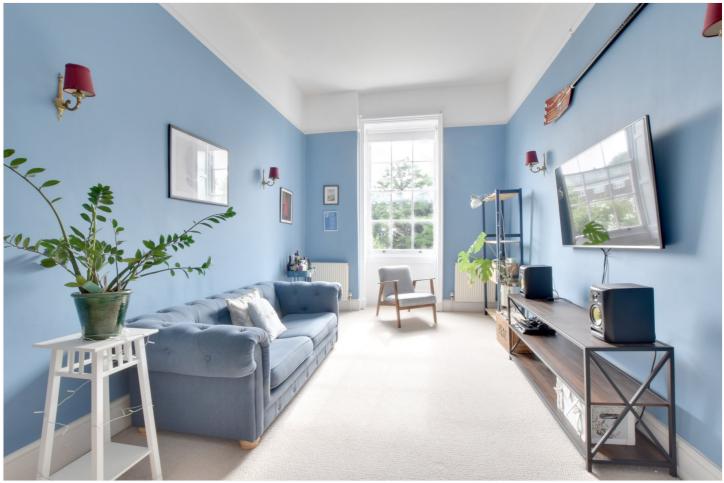

In lovely order throughout the property measures an impressive 1554 sq ft and retains many of its original features, including fireplaces, and stunning sash windows. With high ceilings the accommodation briefly comprises a large 17ft reception room, with lovely and leafy views to the rear. There are three really good sized double bedrooms, with one to the front of the house and two to the rear, plus a study. The two bathrooms are particularly well presented and there is a super kitchen breakfast room that measures 17ft. There is ample storage and pretty communal grounds to the front.

## **AT A GLANCE**

- stunning conversion flat
- Grade II star
- 1554 sq ft
- dating back to circa 1650s
- retaining original features
- three bedrooms
- sep study
- two bathrooms
- lovely kitchen breakfast room
- large 17ft reception room
- located just off the heath