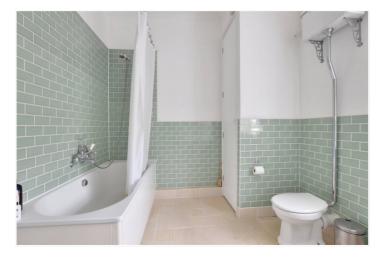

In lovely order throughout the property measures an impressive 1554 sq ft and retains many of its original features, including fireplaces, and stunning sash windows. With high ceilings the accommodation briefly comprises a large 17ft reception room, with lovely and leafy views to the rear. There are three really good sized double bedrooms, with one to the front of the house and two to the rear, plus a study. The two bathrooms are particularly well presented and there is a super kitchen breakfast room that measures 17ft. There is ample storage and pretty communal grounds to the front.