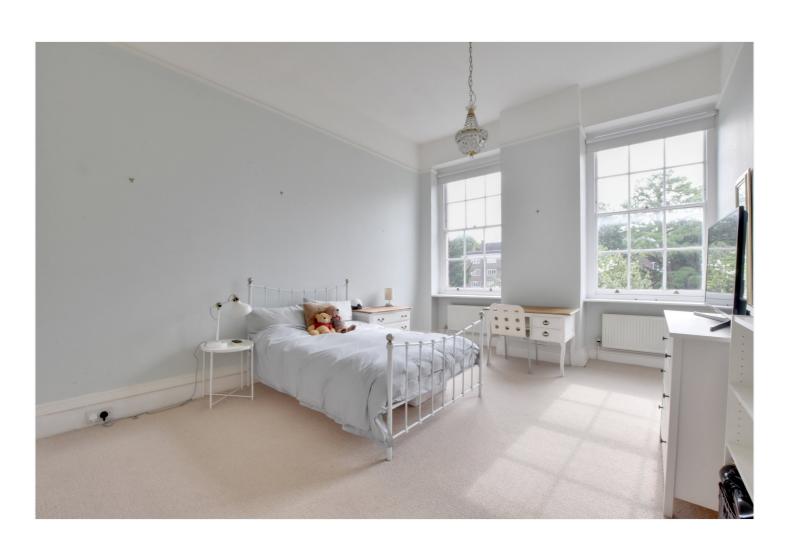

In lovely order throughout the property measures an impressive 1554 sq ft and retains many of its original features, including fireplaces, and stunning sash windows. With high ceilings the accommodation briefly comprises a large 17ft reception room, with lovely and leafy views to the rear. There are three really good sized double bedrooms, with one to the front of the house and two to the rear, plus a study. The two bathrooms are particularly well presented and there is a super kitchen breakfast room that measures 17ft. There is ample storage and pretty communal grounds to the front.