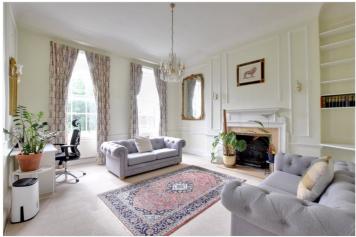

In lovely order throughout the property measures an impressive 1554 sq ft and retains many of its original features, including fireplaces, and stunning sash windows. With high ceilings the accommodation briefly comprises a large 17ft reception room, with lovely and leafy views to the rear. There are three really good sized double bedrooms, with one to the front of the house and two to the rear, plus a study. The two bathrooms are particularly well presented and there is a super kitchen breakfast room that measures 17ft. There is ample storage and pretty communal grounds to the front.

## **AT A GLANCE**

- stunning conversion flat
- Grade II star
- 1554 sq ft
- dating back to circa 1650s
- retaining original features
- three bedrooms
- sep study
- two bathrooms
- lovely kitchen breakfast room
- large 17ft reception room
- located just off the heath