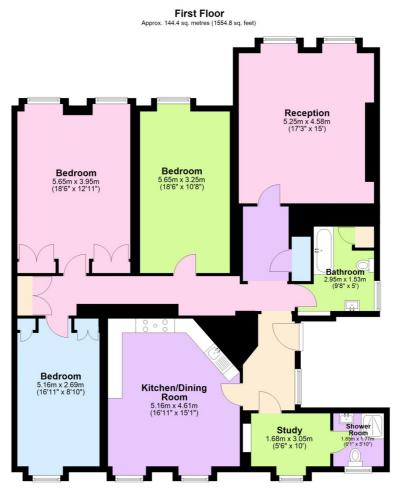

In lovely order throughout the property measures an impressive 1554 sq ft and retains many of its original features, including fireplaces, and stunning sash windows. With high ceilings the accommodation briefly comprises a large 17ft reception room, with lovely and leafy views to the rear. There are three really good sized double bedrooms, with one to the front of the house and two to the rear, plus a study. The two bathrooms are particularly well presented and there is a super kitchen breakfast room that measures 17ft. There is ample storage and pretty communal grounds to the front.

Total area: approx. 144.4 sq. metres (1554.8 sq. feet)

This floorplan is for illustration purposes only and is not to scale. The position and size of doors, windows, appliances and other features are approximate.