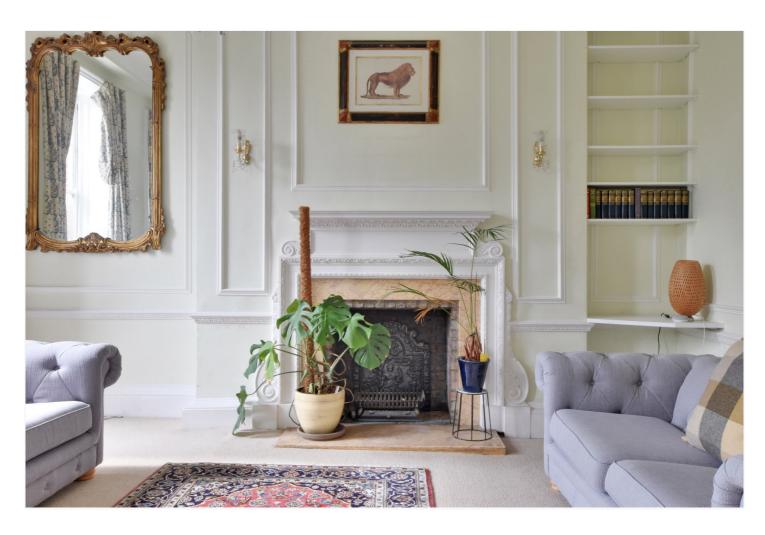

In lovely order throughout the property measures an impressive 1554 sq ft and retains many of its original features, including fireplaces, and stunning sash windows. With high ceilings the accommodation briefly comprises a large 17ft reception room, with lovely and leafy views to the rear. There are three really good sized double bedrooms, with one to the front of the house and two to the rear, plus a study. The two bathrooms are particularly well presented and there is a super kitchen breakfast room that measures 17ft. There is ample storage and pretty communal grounds to the front.