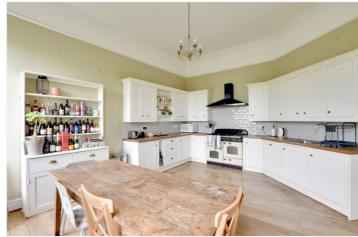

In lovely order throughout the property measures an impressive 1554 sq ft and retains many of its original features, including fireplaces, and stunning sash windows. With high ceilings the accommodation briefly comprises a large 17ft reception room, with lovely and leafy views to the rear. There are three really good sized double bedrooms, with one to the front of the house and two to the rear, plus a study. The two bathrooms are particularly well presented and there is a super kitchen breakfast room that measures 17ft. There is ample storage and pretty communal grounds to the front.

## **AT A GLANCE**

- stunning conversion flat
- Grade II star
- 1554 sq ft
- dating back to circa 1650s
- retaining original features
- three bedrooms
- sep study
- two bathrooms
- lovely kitchen breakfast room
- large 17ft reception room
- located just off the heath