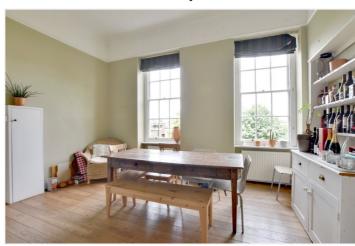

In lovely order throughout the property measures an impressive 1554 sq ft and retains many of its original features, including fireplaces, and stunning sash windows. With high ceilings the accommodation briefly comprises a large 17ft reception room, with lovely and leafy views to the rear. There are three really good sized double bedrooms, with one to the front of the house and two to the rear, plus a study. The two bathrooms are particularly well presented and there is a super kitchen breakfast room that measures 17ft. There is ample storage and pretty communal grounds to the front.