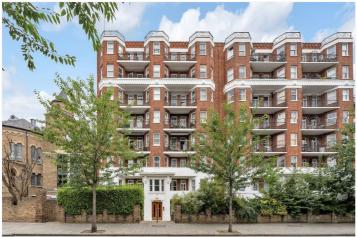

## NEVILLE COURT, ST JOHN'S WOOD, LONDON, NW8 £2,395,000 LEASEHOLD

A beautifully presented interior designed three-bedroom apartment situated on the first-floor of this popular secure portered building located on Abbey Road. The apartment benefits from a double reception room with French doors on to a private balcony and air-conditioning. All bedrooms have bespoke fitted wardrobes in addition to the principal bedroom, which further benefits from direct access to a second private balcony, the property also has under floor heating and doubled glazed windows. Neville Court is located almost opposite the famous Abbey Road Studios and is less than half a mile away from the newly landscaped high street, Regent's Park and Lord's Cricket Ground.

**St John's Wood** I 103-104 St. Johns Wood Terrace, London, NW8 6PL I 020 7586 7001 I stjohnswood@winkworth.co.uk

for every step...