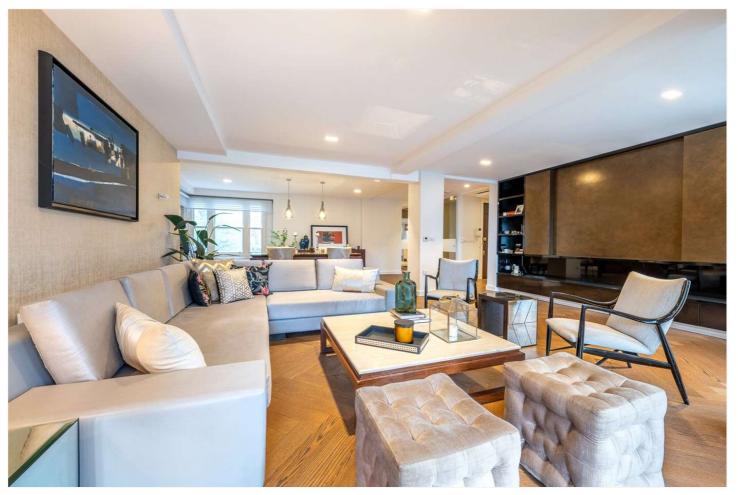

## NEVILLE COURT, ST JOHN'S WOOD, LONDON, NW8 £2,395,000 LEASEHOLD

A beautifully presented interior designed three-bedroom apartment situated on the first-floor of this popular secure portered building located on Abbey Road. The apartment benefits from a double reception room with French doors on to a private balcony and air-conditioning. All bedrooms have bespoke fitted wardrobes in addition to the principal bedroom, which further benefits from direct access to a second private balcony, the property also has under floor heating and doubled glazed windows. Neville Court is located almost opposite the famous Abbey Road Studios and is less than half a mile away from the newly landscaped high street, Regent's Park and Lord's Cricket Ground.

Three Bedrooms (Two with En-suites) | Three Bathrooms | Reception Room | Kitchen | Two Balconies | Entrance Phone | Passenger Lift | Porterage | Leasehold

Winkworth

View our virtual tour here: https://youtu.be/3LpLtSWrFYg