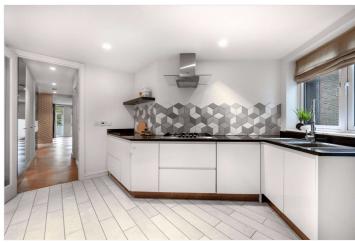

## NEVILLE COURT, ST JOHN'S WOOD, LONDON, NW8 £2,395,000 LEASEHOLD

A beautifully presented interior designed three-bedroom apartment situated on the first-floor of this popular secure portered building located on Abbey Road. The apartment benefits from a double reception room with French doors on to a private balcony and air-conditioning. All bedrooms have bespoke fitted wardrobes in addition to the principal bedroom, which further benefits from direct access to a second private balcony, the property also has under floor heating and doubled glazed windows. Neville Court is located almost opposite the famous Abbey Road Studios and is less than half a mile away from the newly landscaped high street, Regent's Park and Lord's Cricket Ground.

Three Bedrooms (Two with En-suites) | Three Bathrooms | Reception Room | Kitchen | Two Balconies | Entrance Phone | Passenger Lift | Porterage | Leasehold

Winkworth

View our virtual tour here: https://youtu.be/3LpLtSWrFYg