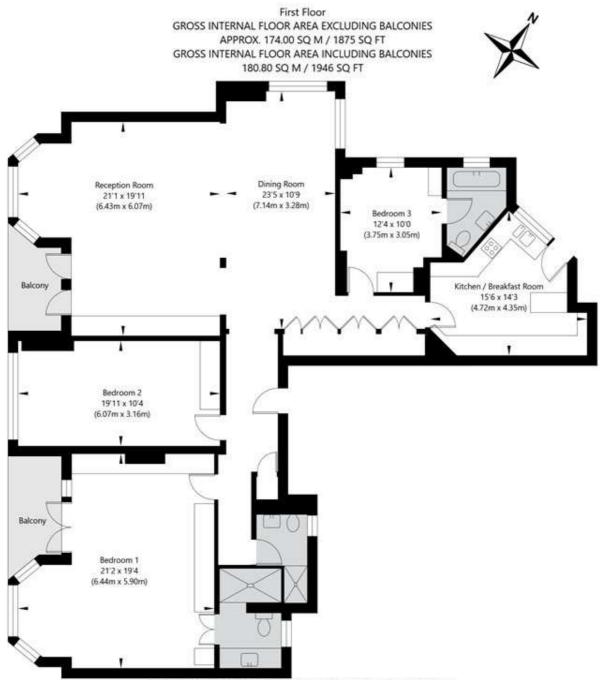

## Neville Court, Abbey Road, NW8 9DB

GROSS INTERNAL FLOOR AREA EXCLUDING BALCONIES APPROX. 174.00 SQ M / 1875 SQ FT GROSS INTERNAL FLOOR AREA INCLUDING BALCONIES 180.80 SQ M / 1946 SQ FT

THIS FLOOR PLAN IS FOR ILLUSTRATIVE PURPOSES ONLY AND SHOULD BE USED FOR THIS PURPOSE BY PROSPECTIVE APPLICANTS AS ITS NOT TO SCALE.