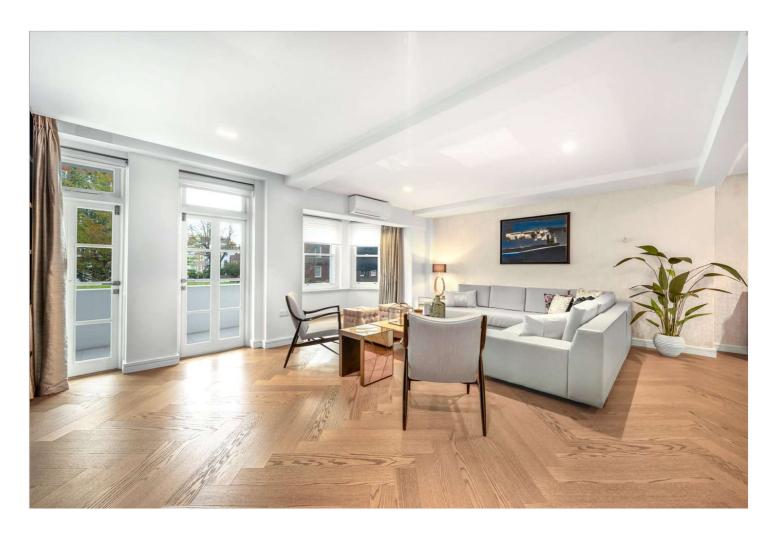

## NEVILLE COURT, ST JOHN'S WOOD, LONDON, NW8 £2,395,000 LEASEHOLD

A beautifully presented interior designed three-bedroom apartment situated on the first-floor of this popular secure portered building located on Abbey Road. The apartment benefits from a double reception room with French doors on to a private balcony and air-conditioning. All bedrooms have bespoke fitted wardrobes in addition to the principal bedroom, which further benefits from direct access to a second private balcony, the property also has under floor heating and doubled glazed windows. Neville Court is located almost opposite the famous Abbey Road Studios and is less than half a mile away from the newly landscaped high street, Regent's Park and Lord's Cricket Ground.

Three Bedrooms (Two with En-suites) | Three Bathrooms | Reception Room | Kitchen | Two Balconies | Entrance Phone | Passenger Lift | Porterage | Leasehold

Winkworth

View our virtual tour here: https://youtu.be/3LpLtSWrFYg