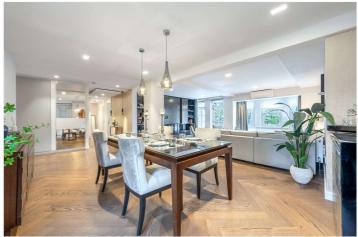

## NEVILLE COURT, ST JOHN'S WOOD, LONDON, NW8 £2,395,000 LEASEHOLD

A beautifully presented interior designed three-bedroom apartment situated on the first-floor of this popular secure portered building located on Abbey Road. The apartment benefits from a double reception room with French doors on to a private balcony and air-conditioning. All bedrooms have bespoke fitted wardrobes in addition to the principal bedroom, which further benefits from direct access to a second private balcony, the property also has under floor heating and doubled glazed windows. Neville Court is located almost opposite the famous Abbey Road Studios and is less than half a mile away from the newly landscaped high street, Regent's Park and Lord's Cricket Ground.

Three Bedrooms (Two with En-suites) | Three Bathrooms | Reception Room | Kitchen | Two Balconies | Entrance Phone | Passenger Lift | Porterage | Leasehold

Winkworth

View our virtual tour here: https://youtu.be/3LpLtSWrFYg