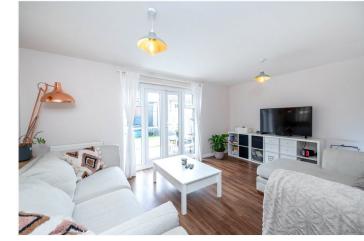

Lounge - 15'8" x 12'4" (4.78m x 3.76m) With wood effect flooring, radiator, power points, tv point and upvc double glazed french doors and windows onto the rear garden.

First Floor Landing - With door leading to a study/storage area with stairs leading to the second floor.