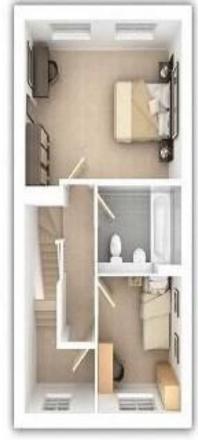

**Bedroom Two** - 15'8" x 11'10" (4.78m x 3.6m) With upvc double glazed windows to the rear, radiator and power points.

**Bedroom Three** - 9'4" x 8'4" (2.84m x 2.54m) With upvc double glazed window to the front, radiator and power points.

**Bathroom** - Modern fitted suite comprising, panelled bath, low level wc, wash hand basin, part tiled walls, heated towel rail and extractor fan.