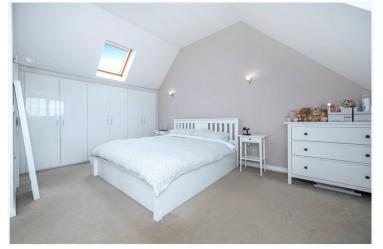

#### **Second Floor Landing**

Master Bedroom - 17'2" x 12'1" (5.23m x 3.68m) With upvc double glazed window, bespoke full length wardrobes, radiator, power points, tv point and door to

En-Suite Shower Room - With walk in shower cubicle, low level wc, wash hand basin, part tiled walls, heated towel rail and velux window.