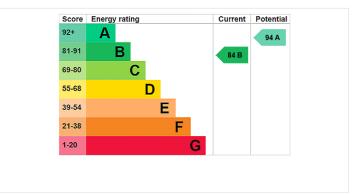

### **COUNCIL TAX BAND**

**Entrance Hall** - With wood effect flooring, stairs leading to the first floor, built in storage cupboard, radiator and door to.

Downstairs Cloakroom - With low level wc, wash hand basin, radiator, frosted window and wood effect flooring.