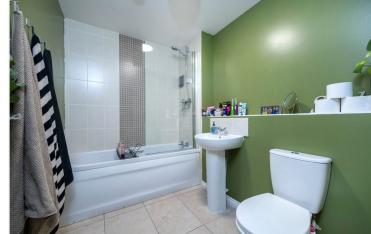

**Bathroom** - Modern fitted suite comprising, panelled bath, low level wc, wash hand basin, part tiled walls, heated towel rail and extractor fan.