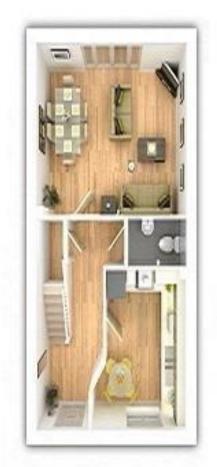

### **COUNCIL TAX BAND**

**Entrance Hall** - With wood effect flooring, stairs leading to the first floor, built in storage cupboard, radiator and door to.

Downstairs Cloakroom - With low level wc, wash hand basin, radiator, frosted window and wood effect flooring.

Kitchen/Breakfast Room - 11'4" x 9'11" (3.45m x 3.02m) With modern fitted units comprising, one and a half bowl sink unit with cupboard below, excellent range of wall and base units with worktops and upstands, built in double oven, built in hob with extractor above, integrated washing machine, integrated fridge freezer, space and plumbing for dishwasher, radiator, power points and upvc double glazed window to the front.

Lounge - 15'8" x 12'4" (4.78m x 3.76m) With wood effect flooring, radiator, power points, tv point and upvc double glazed french doors and windows onto the rear garden.

First Floor Landing - With door leading to a study/storage area with stairs leading to the second floor.