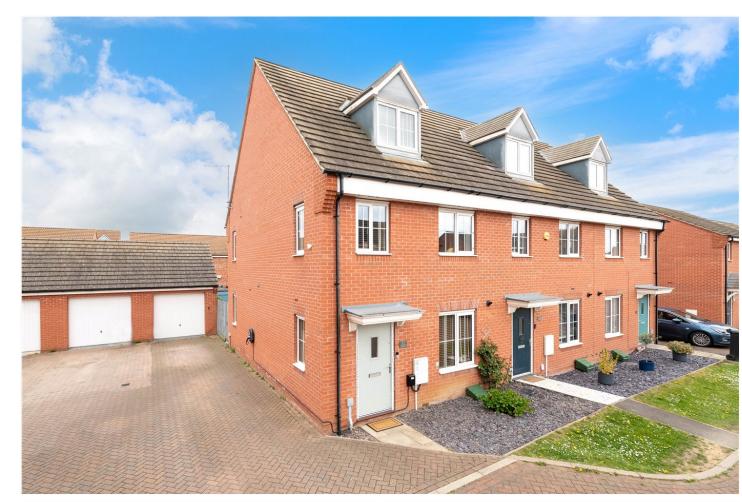

# 21 Hexham Avenue, Bourne, Lincolnshire, PE10 0YB

## £230,000 Freehold

A superbly presented three bedroom town house with garage and driveway to the side. The property is located on the popular Elsea Park development benefiting from modern fitted kitchen/breakfast room, lounge and downstairs cloakroom. On the first floor there is a generous second bedroom and further third bedroom plus family bathroom and on the second floor a fantastic master bedroom with fitted wardrobes and en-suite shower room. Outside there is a block paved driveway providing ample off road parking leading to a single garage and to the rear a fully enclosed garden with artificial grass providing great maintenance free outside space

Outside - To the side there is a driveway providing ample off road parking with access to.

Single Garage - With up and over door

Rear Garden - With patio area leading onto an artificial grass area which is fully enclosed with side access.