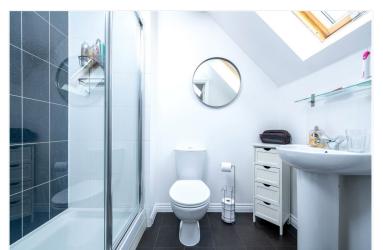

#### **Second Floor Landing**

Master Bedroom - 17'2" x 12'1" (5.23m x 3.68m) With upvc double glazed window, bespoke full length wardrobes, radiator, power points, tv point and door to

En-Suite Shower Room - With walk in shower cubicle, low level wc, wash hand basin, part tiled walls, heated towel rail and velux window.