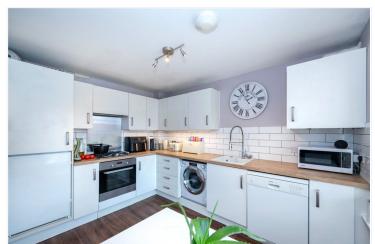

Kitchen/Breakfast Room - 11'4" x 9'11" (3.45m x 3.02m) With modern fitted units comprising, one and a half bowl sink unit with cupboard below, excellent range of wall and base units with worktops and upstands, built in double oven, built in hob with extractor above, integrated washing machine, integrated fridge freezer, space and plumbing for dishwasher, radiator, power points and upvc double glazed window to the front.