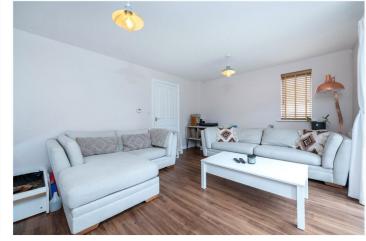

Lounge - 15'8" x 12'4" (4.78m x 3.76m) With wood effect flooring, radiator, power points, tv point and upvc double glazed french doors and windows onto the rear garden.

First Floor Landing - With door leading to a study/storage area with stairs leading to the second floor.