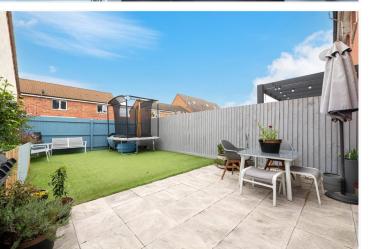

Outside - To the side there is a driveway providing ample off road parking with access to.

Single Garage - With up and over door

Rear Garden - With patio area leading onto an artificial grass area which is fully enclosed with side access.