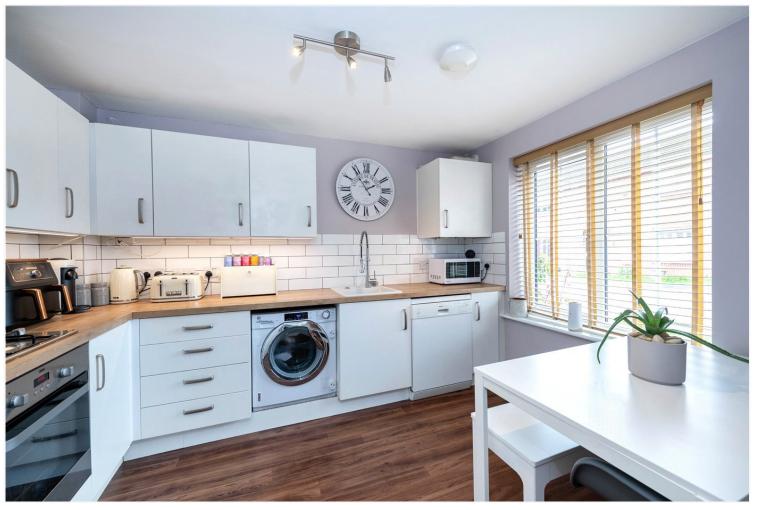

Kitchen/Breakfast Room - 11'4" x 9'11" (3.45m x 3.02m) With modern fitted units comprising, one and a half bowl sink unit with cupboard below, excellent range of wall and base units with worktops and upstands, built in double oven, built in hob with extractor above, integrated washing machine, integrated fridge freezer, space and plumbing for dishwasher, radiator, power points and upvc double glazed window to the front.