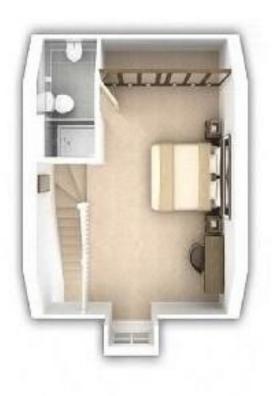

#### **Second Floor Landing**

Master Bedroom - 17'2" x 12'1" (5.23m x 3.68m) With upvc double glazed window, bespoke full length wardrobes, radiator, power points, tv point and door to

En-Suite Shower Room - With walk in shower cubicle, low level wc, wash hand basin, part tiled walls, heated towel rail and velux window.