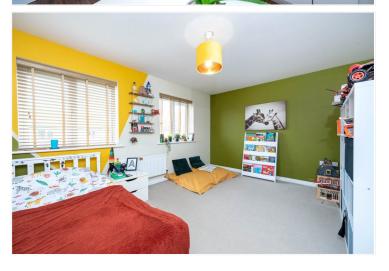

**Bedroom Two** - 15'8" x 11'10" (4.78m x 3.6m) With upvc double glazed windows to the rear, radiator and power points.

**Bedroom Three** - 9'4" x 8'4" (2.84m x 2.54m) With upvc double glazed window to the front, radiator and power points.