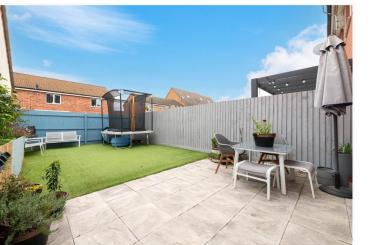

Outside - To the side there is a driveway providing ample off road parking with access to.

Single Garage - With up and over door

Rear Garden - With patio area leading onto an artificial grass area which is fully enclosed with side access.