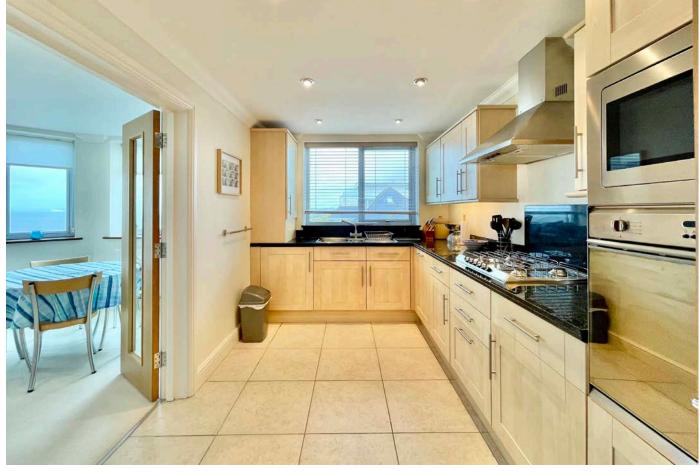

The property boasts an expansive lounge/diner with a floor to ceiling window with sea views as well as balcony access. Double doors open into the spacious kitchen with a range of fitted, light wood units, integrated fridge-freezer, oven and microwave, washing machine and dishwasher. bedroom one is a second large double with an en-suite shower room and direct access to the spacious balcony with panoramic sea views. Bedroom one is a large double with fitted wardrobes, an en-suite shower room and direct access to the spacious balcony with panoramic sea views.