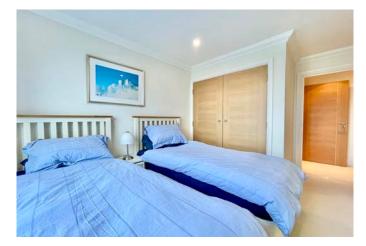

Bedroom two is a large double bedroom with sea views and fitted wardrobes.

The family bathroom is tiled and benefits from a bathtub with overhead shower, w/c and hand-wash basin

The property is situated on the second floor with lift access and an allocated parking space to the rear of the property.