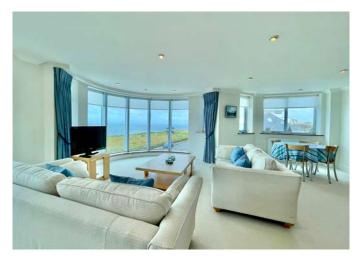

The property boasts an expansive lounge/diner with a floor to ceiling window with sea views as well as balcony access. Double doors open into the spacious kitchen with a range of fitted, light wood units, integrated fridge-freezer, oven and microwave, washing machine and dishwasher. bedroom one is a second large double with an en-suite shower room and direct access to the spacious balcony with panoramic sea views. Bedroom one is a large double with fitted wardrobes, an en-suite shower room and direct access to the spacious balcony with panoramic sea views.