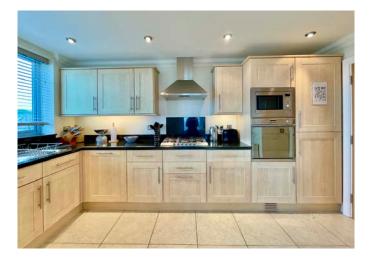

The property boasts an expansive lounge/diner with a floor to ceiling window with sea views as well as balcony access. Double doors open into the spacious kitchen with a range of fitted, light wood units, integrated fridge-freezer, oven and microwave, washing machine and dishwasher. bedroom one is a second large double with an en-suite shower room and direct access to the spacious balcony with panoramic sea views. Bedroom one is a large double with fitted wardrobes, an en-suite shower room and direct access to the spacious balcony with panoramic sea views.