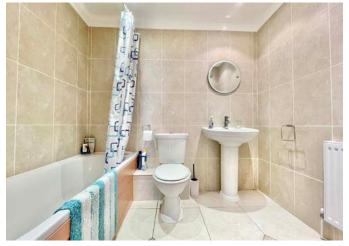

Bedroom two is a large double bedroom with sea views and fitted wardrobes.

The family bathroom is tiled and benefits from a bathtub with overhead shower, w/c and hand-wash basin

The property is situated on the second floor with lift access and an allocated parking space to the rear of the property.