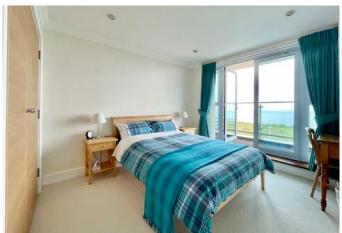

The property boasts an expansive lounge/diner with a floor to ceiling window with sea views as well as balcony access. Double doors open into the spacious kitchen with a range of fitted, light wood units, integrated fridge-freezer, oven and microwave, washing machine and dishwasher. bedroom one is a second large double with an en-suite shower room and direct access to the spacious balcony with panoramic sea views. Bedroom one is a large double with fitted wardrobes, an en-suite shower room and direct access to the spacious balcony with panoramic sea views.