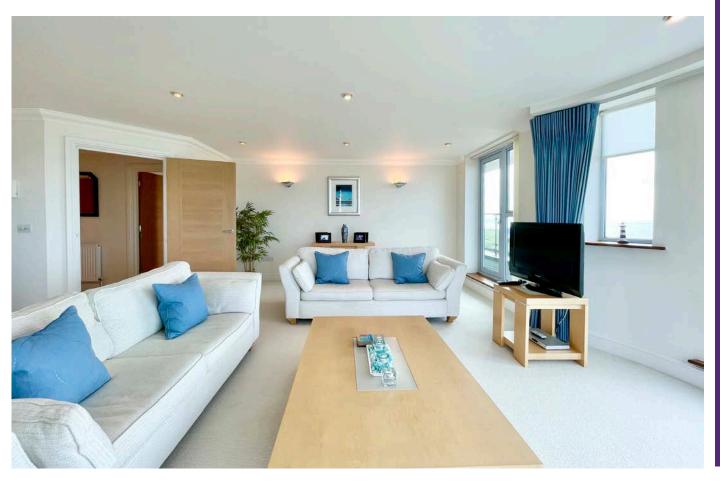

The property boasts an expansive lounge/diner with a floor to ceiling window with sea views as well as balcony access. Double doors open into the spacious kitchen with a range of fitted, light wood units, integrated fridge-freezer, oven and microwave, washing machine and dishwasher. bedroom one is a second large double with an en-suite shower room and direct access to the spacious balcony with panoramic sea views. Bedroom one is a large double with fitted wardrobes, an en-suite shower room and direct access to the spacious balcony with panoramic sea views.