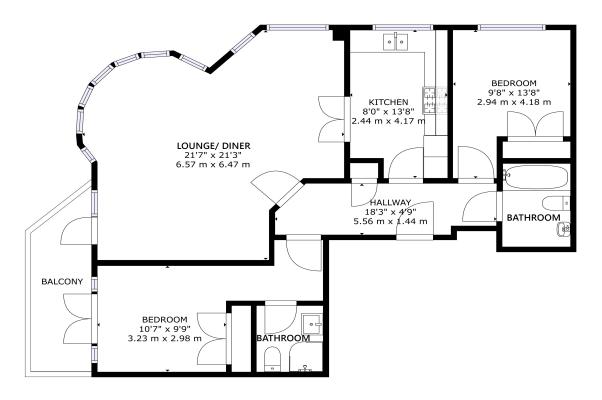

01202 434365 | southbourne@winkworth.co.uk

GROSS INTERNAL AREA FLOOR 1: 1017 sq. ft,94 m2, EXCLUDED AREAS: BALCONY: 77 sq. ft,7 m2 TOTAL: 1017 sq. ft,94 m2

FLOOR 1

DISCLAIMER: Winkworth wishes to inform prospective buyers that these particulars are a guide and act as information only. All our details are given in good faith and believed to be correct at the time of issue but they don't form part of an offer or contract. No Winkworth employee has authority to make or give any representation or warranty in relation to this property. All fixtures and fittings, whether fitted or not are deemed removable by the vendor unless stated otherwise and room sizes are measured between internal wall surfaces, including furnishings.