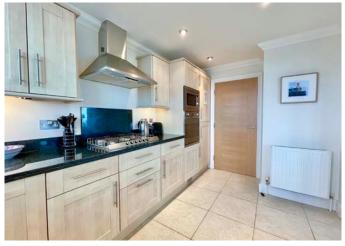

The property boasts an expansive lounge/diner with a floor to ceiling window with sea views as well as balcony access. Double doors open into the spacious kitchen with a range of fitted, light wood units, integrated fridge-freezer, oven and microwave, washing machine and dishwasher. bedroom one is a second large double with an en-suite shower room and direct access to the spacious balcony with panoramic sea views. Bedroom one is a large double with fitted wardrobes, an en-suite shower room and direct access to the spacious balcony with panoramic sea views.