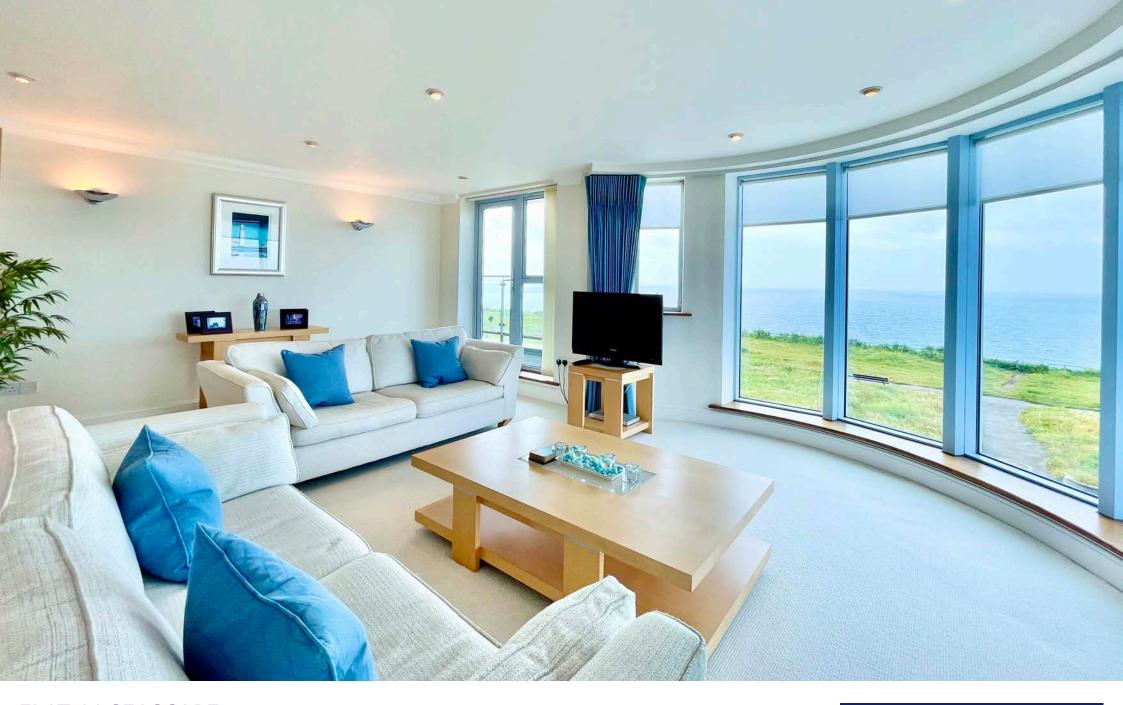

The property boasts an expansive lounge/diner with a floor to ceiling window with sea views as well as balcony access. Double doors open into the spacious kitchen with a range of fitted, light wood units, integrated fridge-freezer, oven and microwave, washing machine and dishwasher. bedroom one is a second large double with an en-suite shower room and direct access to the spacious balcony with panoramic sea views. Bedroom one is a large double with fitted wardrobes, an en-suite shower room and direct access to the spacious balcony with panoramic sea views.