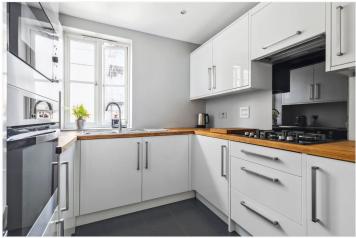

## **DESCRIPTION:**

A wonderful two double bedroom, two-bathroom nestled on the edge of Brockwell Park within a luxury gated development, Brockwell Gate.

This spacious flat has been renovated to a high standard throughout. The reception serves as the heart of the home – offering a unique and spacious hexagonal space with French doors opening onto a Juliet balcony and windows all around the room flooding the room with natural light throughout. The separate kitchen sits adjacent, providing ample storage within modern cabinetry, with neatly integrated appliances, a gas hob, and wrap-around work surfaces for a stylish and functional cooking space. Two generously sized double bedrooms to the rear of the apartment, the master further benefitting from an ensuite shower room. The property is completed by a family-sized modern bathroom, conveniently placed between the bedrooms, affording each their own privacy.