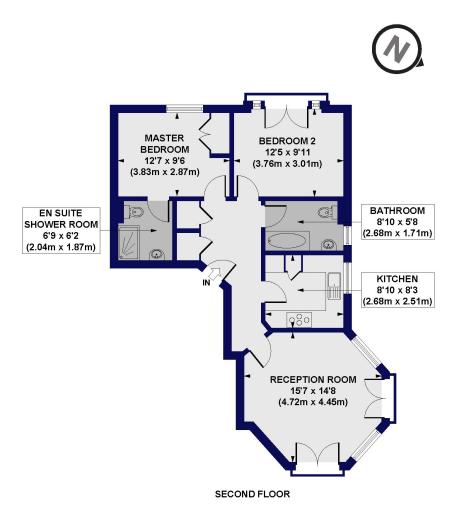

## Bishop Court, Dudley Mews, SW2 Approx. Gross Internal Floor Area 729 sq. ft / 67.68 sq. m

All measurements of walls, doors, windows, fittings and appliances, including their size and location, are shown as standard sizes and do not constitute any warranty or representation by the seller, their agent or CP Creative. Any intending purchaser must satisfy himself by inspection or otherwise as to the correctness of the information contained in these plans. This plan is for illustrative purposes only and should be used as such by any prospective purchasers.

Winkworth

This floorplan is for illustration purposes only and is not to scale. The position and size of doors, windows, appliances and other features are approximate.

Herne Hill | 0207 501 8950 | hernehill@winkworth.co.uk