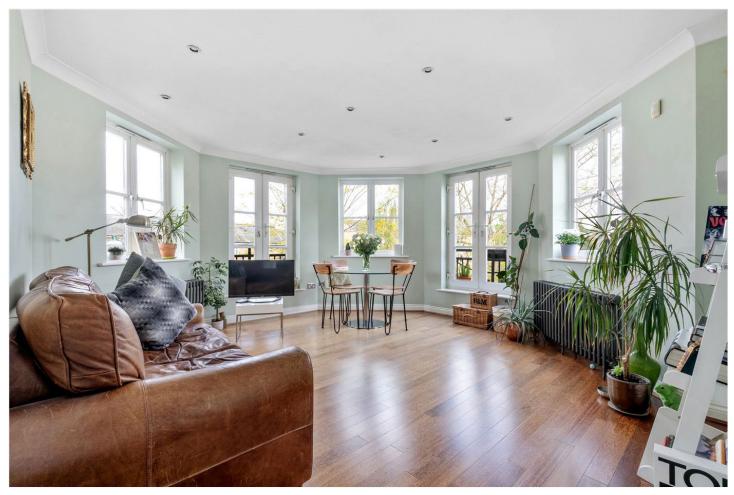

## **DESCRIPTION:**

A wonderful two double bedroom, two-bathroom nestled on the edge of Brockwell Park within a luxury gated development, Brockwell Gate.

This spacious flat has been renovated to a high standard throughout. The reception serves as the heart of the home – offering a unique and spacious hexagonal space with French doors opening onto a Juliet balcony and windows all around the room flooding the room with natural light throughout. The separate kitchen sits adjacent, providing ample storage within modern cabinetry, with neatly integrated appliances, a gas hob, and wrap-around work surfaces for a stylish and functional cooking space. Two generously sized double bedrooms to the rear of the apartment, the master further benefitting from an ensuite shower room. The property is completed by a family-sized modern bathroom, conveniently placed between the bedrooms, affording each their own privacy.