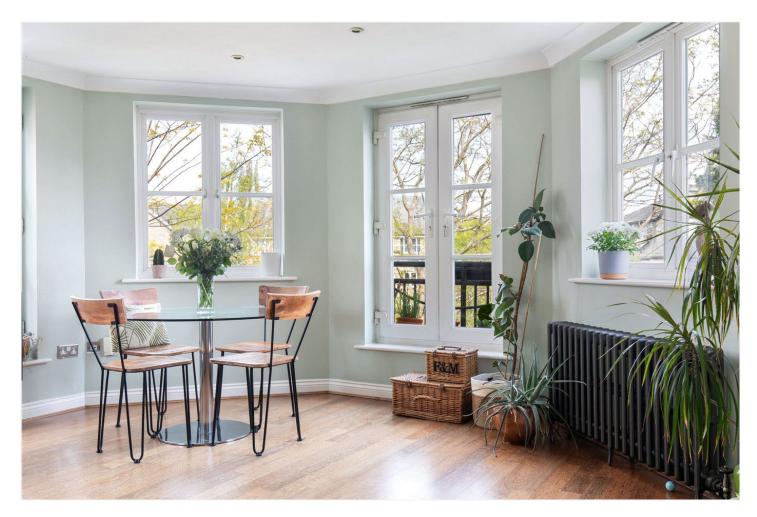

## **DESCRIPTION:**

A wonderful two double bedroom, two-bathroom nestled on the edge of Brockwell Park within a luxury gated development, Brockwell Gate.

This spacious flat has been renovated to a high standard throughout. The reception serves as the heart of the home – offering a unique and spacious hexagonal space with French doors opening onto a Juliet balcony and windows all around the room flooding the room with natural light throughout. The separate kitchen sits adjacent, providing ample storage within modern cabinetry, with neatly integrated appliances, a gas hob, and wrap-around work surfaces for a stylish and functional cooking space. Two generously sized double bedrooms to the rear of the apartment, the master further benefitting from an ensuite shower room. The property is completed by a family-sized modern bathroom, conveniently placed between the bedrooms, affording each their own privacy.