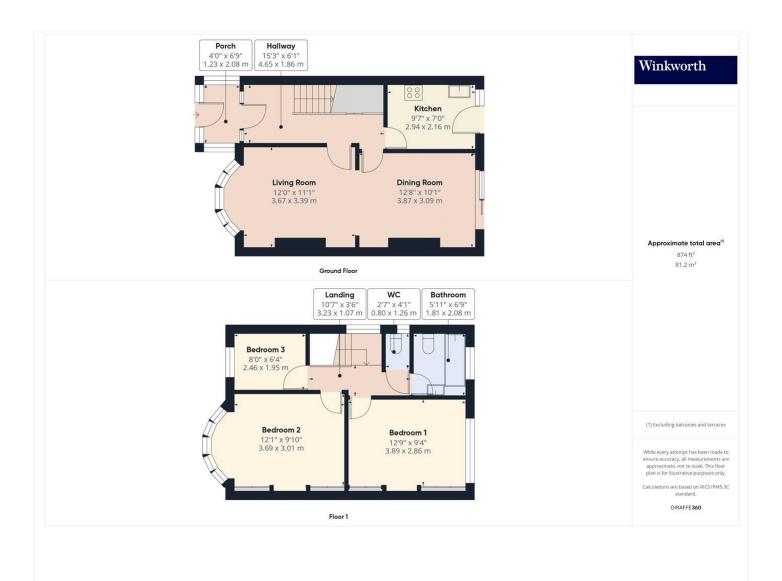

This floorplan is for illustration purposes only and is not to scale. The position and size of doors, windows, appliances and other features are approximate.

Tenure: Freehold

Council Tax Band: E - Brent