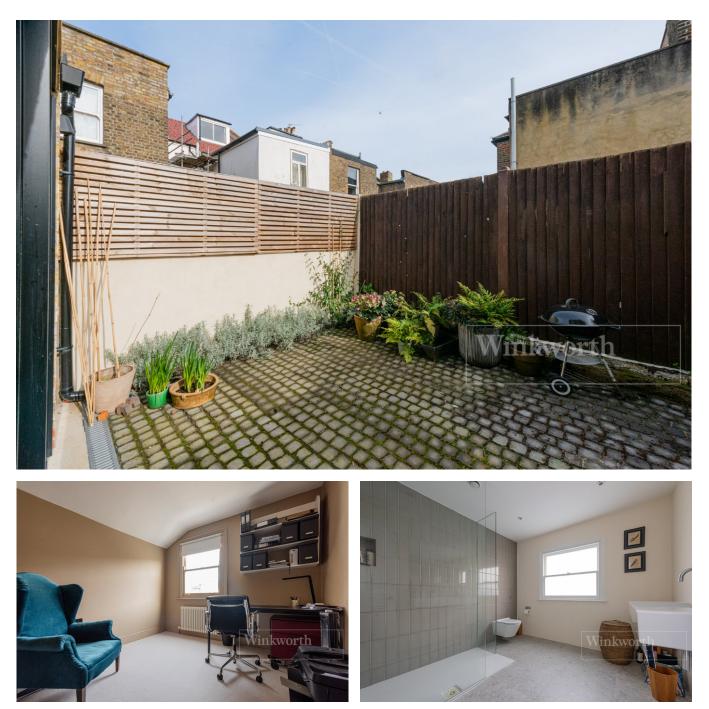

### **DESCRIPTION:**

This stunning and contemporary home is certainly one of the best. Spread over three floors, there is a fantastic double loft conversion with a luxurious shower room serving bedrooms on both the first and second floor.

On the first floor there is a full width front principle bedroom, two additional double bedrooms and wellappointed three piece fully tiled family bathroom suite.

On the ground floor, there is a spacious formal reception room with sash bay window and log burner. Off the hallway, the owners have created a separate utility room, perfect for a family home, as well as a separate guest WC.

Finally, to the rear of the property is the bespoke kitchen with island and dining area, providing direct access via full height sliding doors on to the garden. The garden is paved and high walled for further privacy.