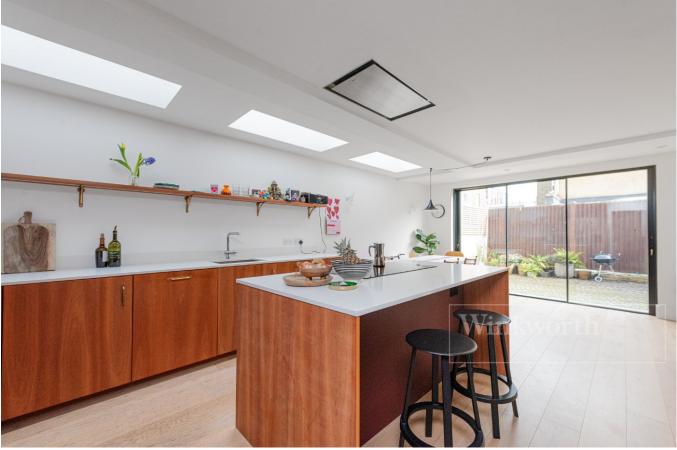

Finally, to the rear of the property is the bespoke kitchen with island and dining area, providing direct access via full height sliding doors on to the garden. The garden is paved and high walled for further privacy.