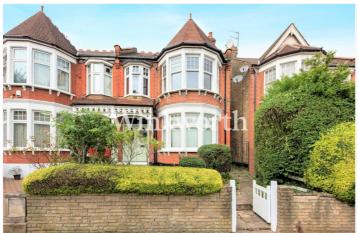

## **DESCRIPTION:**

A stunning one bedroom flat with direct access to a rear garden, arranged over the entire ground floor of a semi-detached Edwardian conversion. The property situated on a sought-after road equidistant to Palmers Green and Winchmore Hill mainline stations (to Moorgate) and Southgate tube (Piccadilly line). There are also a number of popular open spaces within easy reach, including Grovelands Park and Broomfield Park.

You will find just over 700 Sq.ft of light and airy living accommodation with high corniced ceilings, original wooden flooring, timber double glazed windows and a tessellated tiled entrance hall. An impressive reception room boasts a large round bay, a beautiful cast iron fireplace, bespoke shelving and storage built into the alcoves. There is also a large double bedroom with tall, fitted wardrobes and French doors leading out to a patio. The kitchen provides plenty of space to dine and benefits from a range of contemporary fitted units with a range of integrated appliances. At the end of the kitchen is a small hall and door leading to a bathroom. Externally the property enjoys a well-maintained rear garden and a front garden. There is also a gate which is shared by the first floor flat providing access to their respective gardens. Offered for sale chain-free and with a share of freehold.