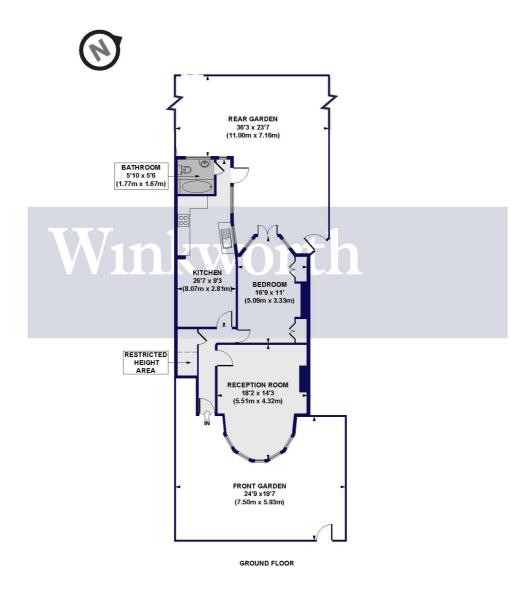

## Amberley Road, N13 Approx. Gross Internal Floor Area 702 sq. ft / 65.24 sq. m

All measurements of walls, doors, windows, fittings and appliances, including their size and location, are shown as standard sizes and do not constitute any warranty or representation by the seller, their agent or CP Creative. Any intending purchaser must satisfy himself by inspection or otherwise as to the correctness of the information contained in these plans.

This floorplan is for illustration purposes only and is not to scale. The position and size of doors, windows, appliances and other features are approximate.

Palmers Green | 020 8920 9900 | palmersgreen@winkworth.co.uk