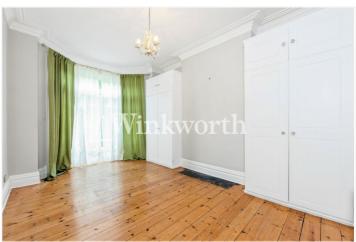

You will find just over 700 Sq.ft of light and airy living accommodation with high corniced ceilings, original wooden flooring, timber double glazed windows and a tessellated tiled entrance hall. An impressive reception room boasts a large round bay, a beautiful cast iron fireplace, bespoke shelving and storage built into the alcoves. There is also a large double bedroom with tall, fitted wardrobes and French doors leading out to a patio. The kitchen provides plenty of space to dine and benefits from a range of contemporary fitted units with a range of integrated appliances. At the end of the kitchen is a small hall and door leading to a bathroom. Externally the property enjoys a well-maintained rear garden and a front garden. There is also a gate which is shared by the first floor flat providing access to their respective gardens. Offered for sale chain-free and with a share of freehold.