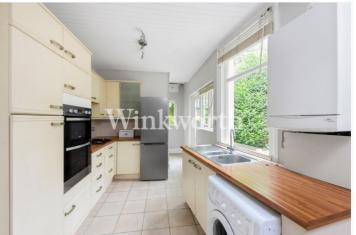

You will find just over 700 Sq.ft of light and airy living accommodation with high corniced ceilings, original wooden flooring, timber double glazed windows and a tessellated tiled entrance hall. An impressive reception room boasts a large round bay, a beautiful cast iron fireplace, bespoke shelving and storage built into the alcoves. There is also a large double bedroom with tall, fitted wardrobes and French doors leading out to a patio. The kitchen provides plenty of space to dine and benefits from a range of contemporary fitted units with a range of integrated appliances. At the end of the kitchen is a small hall and door leading to a bathroom. Externally the property enjoys a well-maintained rear garden and a front garden. There is also a gate which is shared by the first floor flat providing access to their respective gardens. Offered for sale chain-free and with a share of freehold.