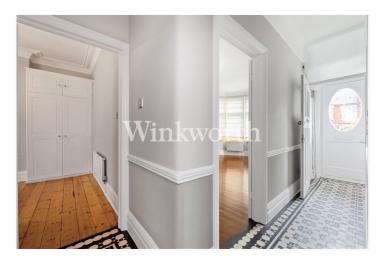

You will find just over 700 Sq.ft of light and airy living accommodation with high corniced ceilings, original wooden flooring, timber double glazed windows and a tessellated tiled entrance hall. An impressive reception room boasts a large round bay, a beautiful cast iron fireplace, bespoke shelving and storage built into the alcoves. There is also a large double bedroom with tall, fitted wardrobes and French doors leading out to a patio. The kitchen provides plenty of space to dine and benefits from a range of contemporary fitted units with a range of integrated appliances. At the end of the kitchen is a small hall and door leading to a bathroom. Externally the property enjoys a well-maintained rear garden and a front garden. There is also a gate which is shared by the first floor flat providing access to their respective gardens. Offered for sale chain-free and with a share of freehold.