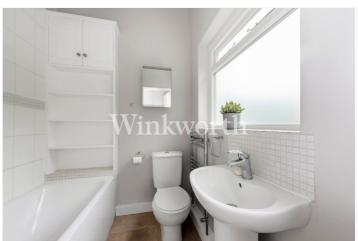

You will find just over 700 Sq.ft of light and airy living accommodation with high corniced ceilings, original wooden flooring, timber double glazed windows and a tessellated tiled entrance hall. An impressive reception room boasts a large round bay, a beautiful cast iron fireplace, bespoke shelving and storage built into the alcoves. There is also a large double bedroom with tall, fitted wardrobes and French doors leading out to a patio. The kitchen provides plenty of space to dine and benefits from a range of contemporary fitted units with a range of integrated appliances. At the end of the kitchen is a small hall and door leading to a bathroom. Externally the property enjoys a well-maintained rear garden and a front garden. There is also a gate which is shared by the first floor flat providing access to their respective gardens. Offered for sale chain-free and with a share of freehold.