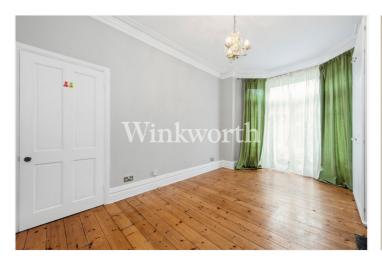

You will find just over 700 Sq.ft of light and airy living accommodation with high corniced ceilings, original wooden flooring, timber double glazed windows and a tessellated tiled entrance hall. An impressive reception room boasts a large round bay, a beautiful cast iron fireplace, bespoke shelving and storage built into the alcoves. There is also a large double bedroom with tall, fitted wardrobes and French doors leading out to a patio. The kitchen provides plenty of space to dine and benefits from a range of contemporary fitted units with a range of integrated appliances. At the end of the kitchen is a small hall and door leading to a bathroom. Externally the property enjoys a well-maintained rear garden and a front garden. There is also a gate which is shared by the first floor flat providing access to their respective gardens. Offered for sale chain-free and with a share of freehold.