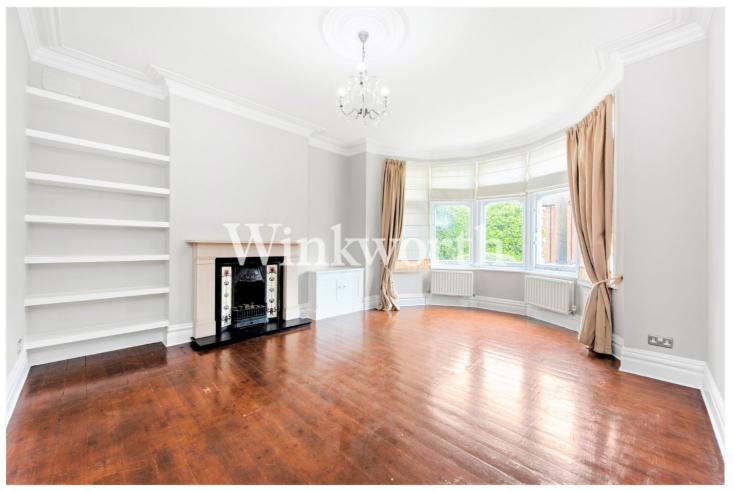

You will find just over 700 Sq.ft of light and airy living accommodation with high corniced ceilings, original wooden flooring, timber double glazed windows and a tessellated tiled entrance hall. An impressive reception room boasts a large round bay, a beautiful cast iron fireplace, bespoke shelving and storage built into the alcoves. There is also a large double bedroom with tall, fitted wardrobes and French doors leading out to a patio. The kitchen provides plenty of space to dine and benefits from a range of contemporary fitted units with a range of integrated appliances. At the end of the kitchen is a small hall and door leading to a bathroom. Externally the property enjoys a well-maintained rear garden and a front garden. There is also a gate which is shared by the first floor flat providing access to their respective gardens. Offered for sale chain-free and with a share of freehold.

## AT A GLANCE:

- Spacious Ground Floor Flat
- Sought-After Location on the borders of Winchmore Hill and Southgate
- Easy Reach of Transport Links and Parks
- Direct Access to a Rear Garden
- Chain-Free
- High Ceilings and Plenty of Built-in Storage
- Impressive Reception Room
- Kitchen/Diner
- Large Double Bedroom
- Share of Freehold