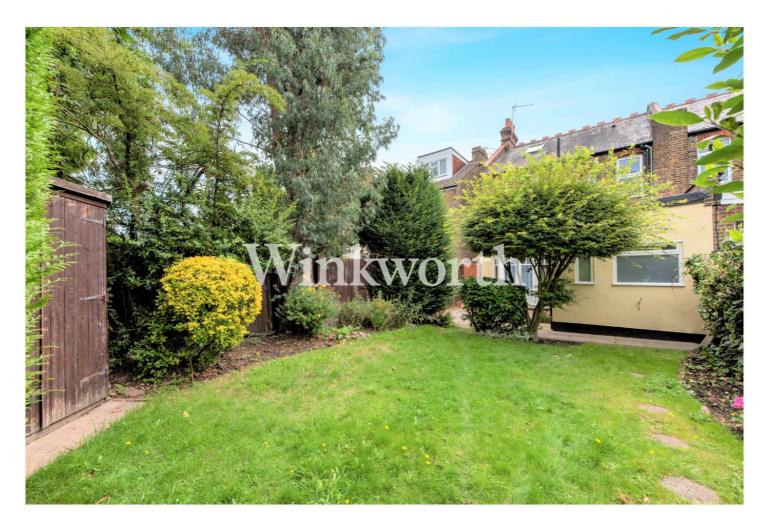

You will find just over 700 Sq.ft of light and airy living accommodation with high corniced ceilings, original wooden flooring, timber double glazed windows and a tessellated tiled entrance hall. An impressive reception room boasts a large round bay, a beautiful cast iron fireplace, bespoke shelving and storage built into the alcoves. There is also a large double bedroom with tall, fitted wardrobes and French doors leading out to a patio. The kitchen provides plenty of space to dine and benefits from a range of contemporary fitted units with a range of integrated appliances. At the end of the kitchen is a small hall and door leading to a bathroom. Externally the property enjoys a well-maintained rear garden and a front garden. There is also a gate which is shared by the first floor flat providing access to their respective gardens. Offered for sale chain-free and with a share of freehold.