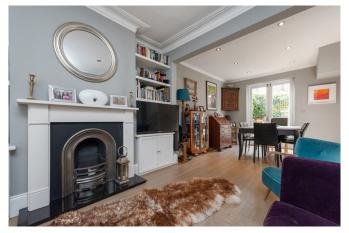

The ground floor comprises of a double reception and dining room, with access on to a private courtyard. The kitchen has been extended with vaulted ceilings and skylights, flooding the area with natural light. The kitchen is a modern with high quality integrated appliances and underfloor heating. This is also a great entertaining space, with bi-fold doors leading on to the second private courtyard, and direct side access to the street (ideal for bicycles, storage etc.). Additionally, there is a guest w/c and utility room.