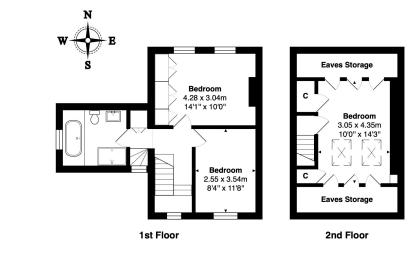

On the first floor, there are two spacious double bedrooms and main bathroom. The bathroom is tiled, with underfloor heating and a separate shower enclosure.

Winkworth

Finally, the loft space has also been converted to create the third double bedroom with ample eaves storage.

This property is immaculate throughout and not one to be missed.

winkworth.co.uk See things differently

Total Area: 120.3 m<sup>2</sup> ... 1295 ft<sup>2</sup> (excluding garden) All measurements are approximate and for display purposes only

This floorplan is for illustration purposes only and is not to scale. The position and size of doors, windows, appliances and other features are approximate.

Kensal & Queens Park | 0208 960 4947 | kensalrise@winkworth.co.uk