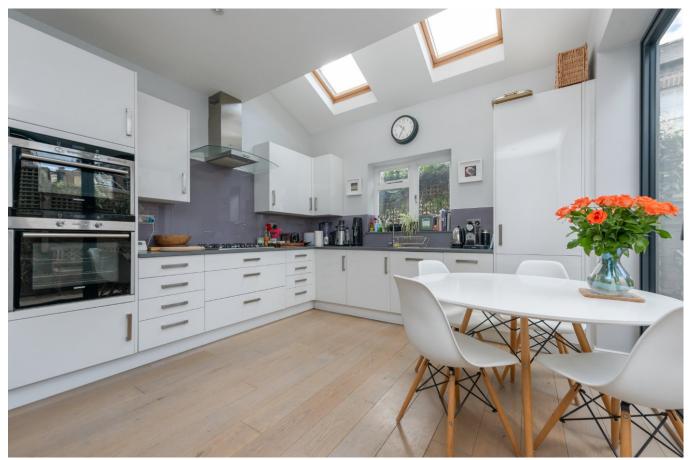

The ground floor comprises of a double reception and dining room, with access on to a private courtyard. The kitchen has been extended with vaulted ceilings and skylights, flooding the area with natural light. The kitchen is a modern with high quality integrated appliances and underfloor heating. This is also a great entertaining space, with bi-fold doors leading on to the second private courtyard, and direct side access to the street (ideal for bicycles, storage etc.). Additionally, there is a guest w/c and utility room.