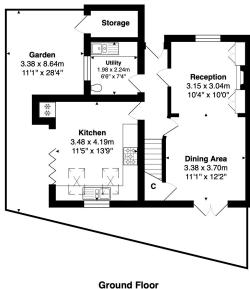

The ground floor comprises of a double reception and dining room, with access on to a private courtyard. The kitchen has been extended with vaulted ceilings and skylights, flooding the area with natural light. The kitchen is a modern with high quality integrated appliances and underfloor heating. This is also a great entertaining space, with bi-fold doors leading on to the second private courtyard, and direct side access to the street (ideal for bicycles, storage etc.). Additionally, there is a guest w/c and utility room.

This property is immaculate throughout and not one to be missed.

winkworth.co.uk See things differently

Total Area: 120.3 m<sup>2</sup> ... 1295 ft<sup>2</sup> (excluding garden) All measurements are approximate and for display purposes only

This floorplan is for illustration purposes only and is not to scale. The position and size of doors, windows, appliances and other features are approximate.

Kensal & Queens Park | 0208 960 4947 | kensalrise@winkworth.co.uk