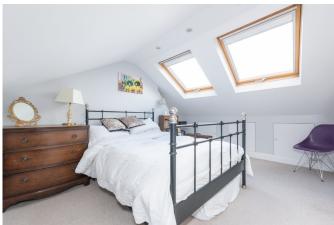

On the first floor, there are two spacious double bedrooms and main bathroom. The bathroom is tiled, with underfloor heating and a separate shower enclosure.

Winkworth

Finally, the loft space has also been converted to create the third double bedroom with ample eaves storage.