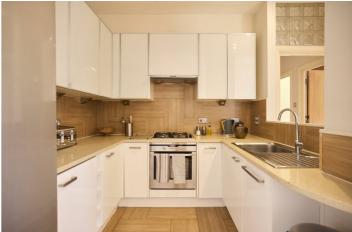

A grand entrance hall connects each of the principal rooms, with a generous living / dining room creating a fabulous entertaining space, with the double glazed Crittall windows framing urban city outlook. An opening leads into a semi-open plan kitchen with Livingroom having ample room for dining table.