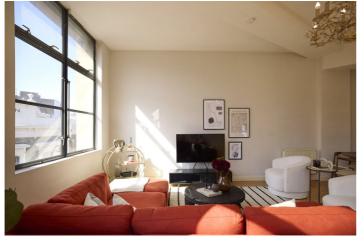

## **DESCRIPTION:**

A newly refurbished two bedroom, two-bathroom 1046 sq. ft. apartment perfectly positioned in Spitalfields. This larger than average turnkey apartment provides an ideal base located on the The City fringes.

A grand entrance hall connects each of the principal rooms, with a generous living / dining room creating a fabulous entertaining space, with the double glazed Crittall windows framing urban city outlook. An opening leads into a semi-open plan kitchen with Livingroom having ample room for dining table.