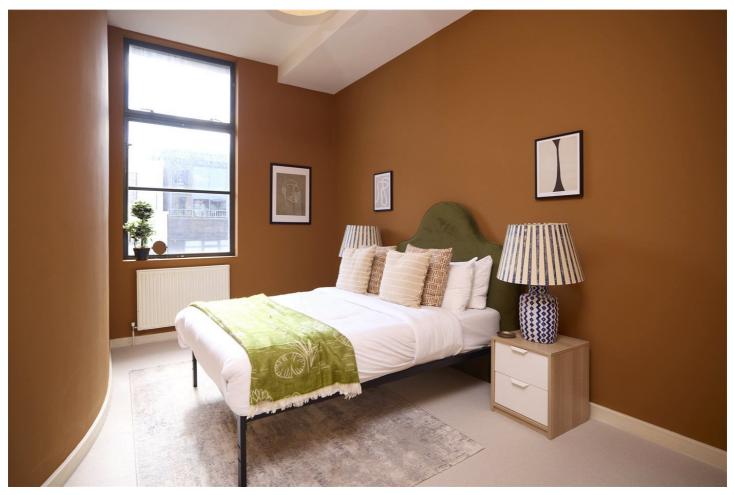

A modern fully tiled shower room is located across the entrance hall, with a utility cupboard housing both the washing machine and dryer. A large walk-in storage room is adjacent housing the boiler. The bedroom extends across 17'5, enjoying the same outlook as the living room with the benefit of fitted wardrobes.