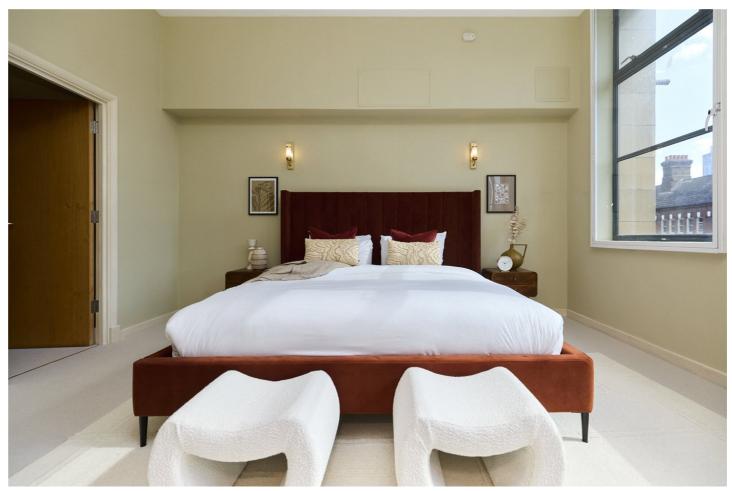

## **DESCRIPTION:**

A newly refurbished two bedroom, two-bathroom 1046 sq. ft. apartment perfectly positioned in Spitalfields. This larger than average turnkey apartment provides an ideal base located on the The City fringes.

A grand entrance hall connects each of the principal rooms, with a generous living / dining room creating a fabulous entertaining space, with the double glazed Crittall windows framing urban city outlook. An opening leads into a semi-open plan kitchen with Livingroom having ample room for dining table.

A modern fully tiled shower room is located across the entrance hall, with a utility cupboard housing both the washing machine and dryer. A large walk-in storage room is adjacent housing the boiler. The bedroom extends across 17'5, enjoying the same outlook as the living room with the benefit of fitted wardrobes.