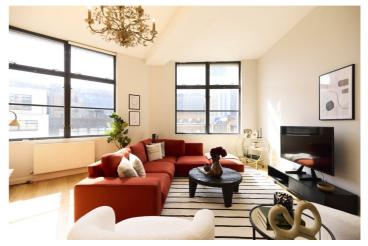

A grand entrance hall connects each of the principal rooms, with a generous living / dining room creating a fabulous entertaining space, with the double glazed Crittall windows framing urban city outlook. An opening leads into a semi-open plan kitchen with Livingroom having ample room for dining table.