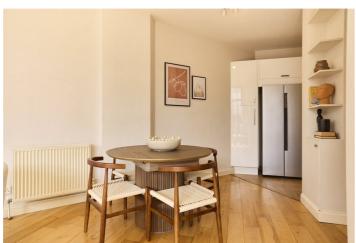

A grand entrance hall connects each of the principal rooms, with a generous living / dining room creating a fabulous entertaining space, with the double glazed Crittall windows framing urban city outlook. An opening leads into a semi-open plan kitchen with Livingroom having ample room for dining table.