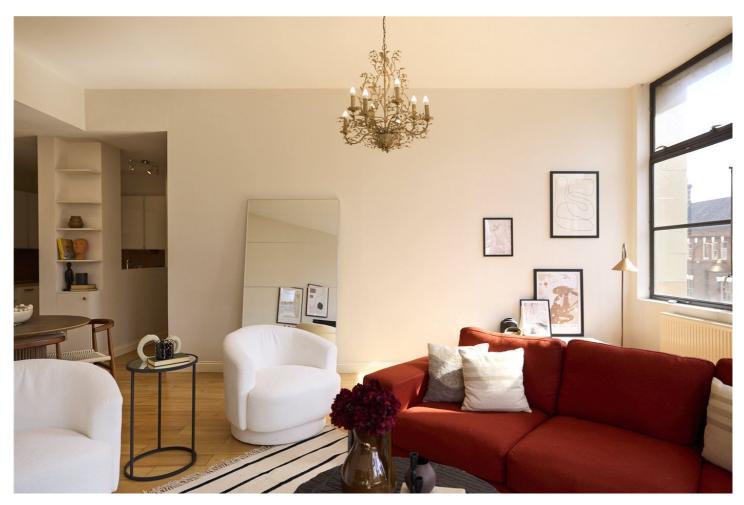

## **DESCRIPTION:**

A newly refurbished two bedroom, two-bathroom 1046 sq. ft. apartment perfectly positioned in Spitalfields. This larger than average turnkey apartment provides an ideal base located on the The City fringes.

A grand entrance hall connects each of the principal rooms, with a generous living / dining room creating a fabulous entertaining space, with the double glazed Crittall windows framing urban city outlook. An opening leads into a semi-open plan kitchen with Livingroom having ample room for dining table.