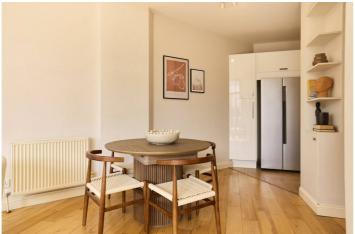

A grand entrance hall connects each of the principal rooms, with a generous living / dining room creating a fabulous entertaining space, with the double glazed Crittall windows framing urban city outlook. An opening lead into a semi-open plan kitchen with Livingroom having ample room for dining table.