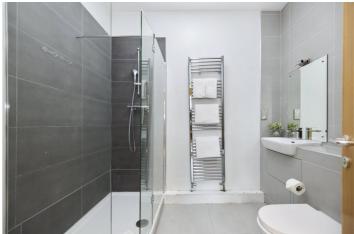

A modern fully tiled shower room is located across the entrance hall, with a utility cupboard housing both the washing machine and dryer. A large walk-in storage room is adjacent housing the boiler. The bedroom extends across 17'5, enjoying the same outlook as the living room with the benefit of fitted wardrobes.