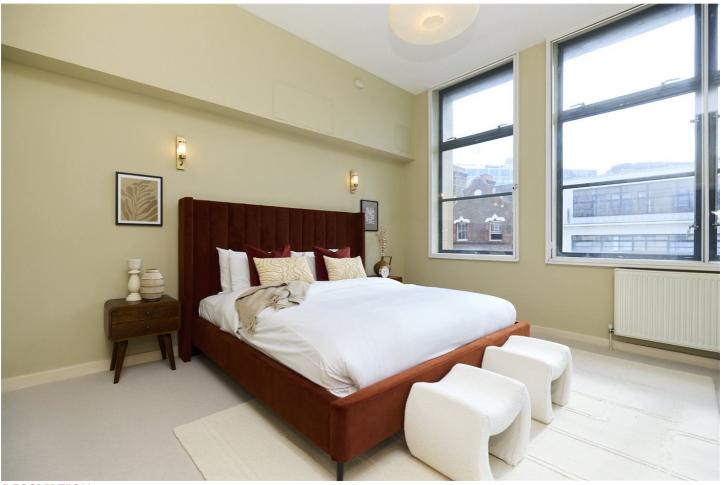

A modern fully tiled shower room is located across the entrance hall, with a utility cupboard housing both the washing machine and dryer. A large walk-in storage room is adjacent housing the boiler. The bedroom extends across 17'5, enjoying the same outlook as the living room with the benefit of fitted wardrobes.