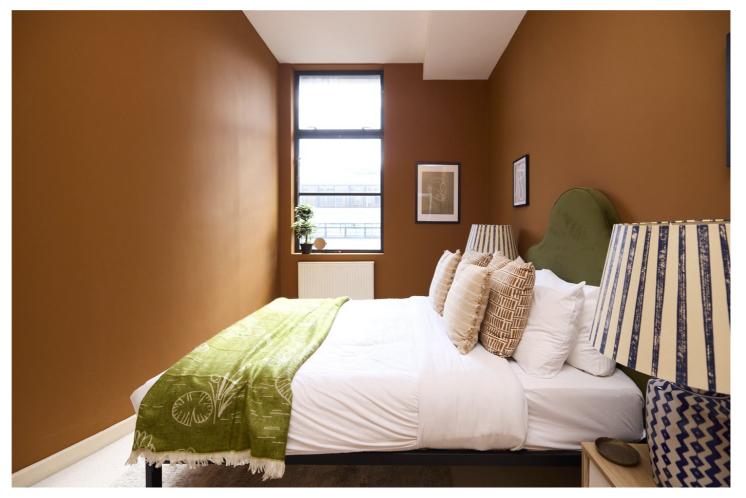

A modern fully tiled shower room is located across the entrance hall, with a utility cupboard housing both the washing machine and dryer. A large walk-in storage room is adjacent housing the boiler. The bedroom extends across 17'5, enjoying the same outlook as the living room with the benefit of fitted wardrobes.