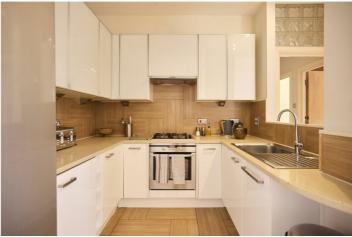

A grand entrance hall connects each of the principal rooms, with a generous living / dining room creating a fabulous entertaining space, with the double glazed Crittall windows framing urban city outlook. An opening lead into a semi-open plan kitchen with Livingroom having ample room for dining table.