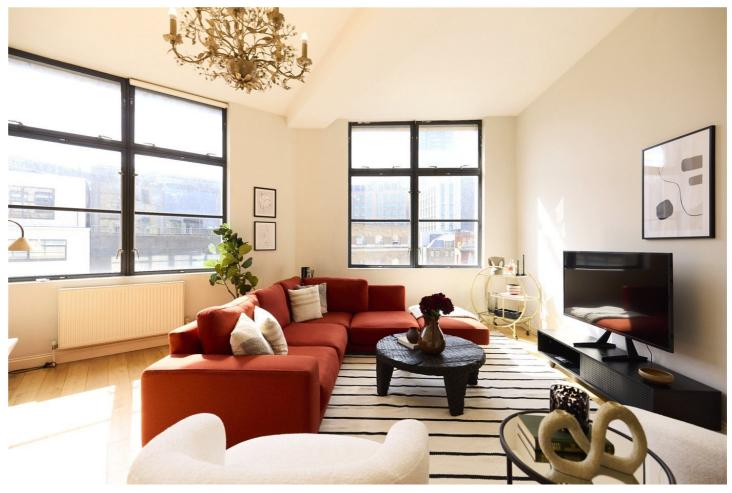

## **DESCRIPTION:**

A newly refurbished two bedroom, two bathroom 1046 sq. ft. apartment perfectly positioned in Spitalfields. This larger than average turnkey apartment provides an ideal base located on the The City fringes.

A grand entrance hall connects each of the principal rooms, with a generous living / dining room creating a fabulous entertaining space, with the double glazed Crittall windows framing urban city outlook. An opening lead into a semi-open plan kitchen with Livingroom having ample room for dining table.