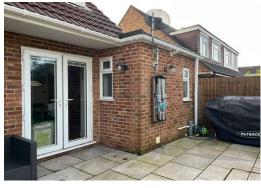

To the front of the property is a driveway providing off-road parking for one vehicle which leads to a single garage which can be accessed from inside the property. The rear garden is fully enclosed, with large patio area, perfect for outdoor entertaining, the remainder of the garden is mainly laid to lawn.