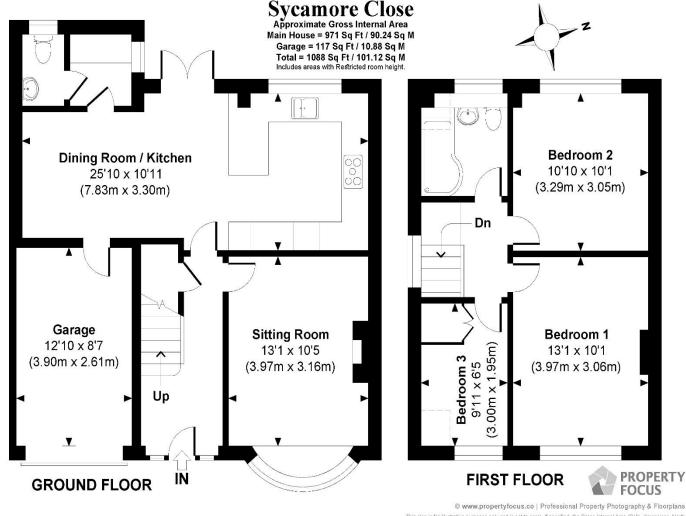

# Winkworth

Address: 3 Sycamore Close, Romsey

**SO51 5SB** 

Council Tax Band: 'D'

EPC: 'E'

Tenure: Freehold

This plan is for illustrative purposes only and is not to scale. If specified, the Gross Internal Area (GIA), dimensions, North

point orientation and the size and placement of features are approximate and should not be relied on as a statement of fact. No guarantee is given for the GIA and no responsibility is taken for any error, omission or misrepresentation.