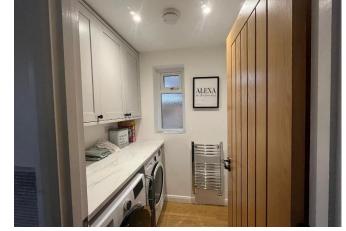

This beautiful extended family home has been lovingly renovated by the current owners and is certainly a property that is in move in condition. The renovations have been carried out to a very high standard including new windows, doors, kitchen and bathroom. You are welcomed into the property through the hallway fitted with Karndean flooring which follows through to the kitchen and utility room. The sitting room is to the front elevation with feature electric fire and bow window. The kitchen/dining room provides the perfect family/social space. Spanning the width of the property the modern kitchen is fitted with a quartz worktop and offers a wide range of floor and eye level units which are finished with contemporary rose gold handles. The breakfast bar offers informal seating whilst the dining area provides room for a large dining table. The kitchen is supplemented by a useful utility room which incorporates a W.C. Upstairs are three bedrooms, one currently set up as an office. The contemporary bathroom is super stylish, fully tiled with shower over bath.