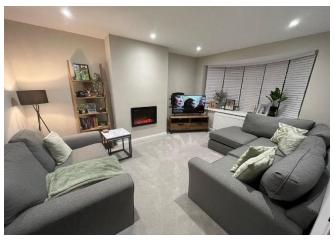

This beautiful extended family home has been lovingly renovated by the current owners and is certainly a property that is in move in condition. The renovations have been carried out to a very high standard including new windows, doors, kitchen and bathroom. You are welcomed into the property through the hallway fitted with Karndean flooring which follows through to the kitchen and utility room. The sitting room is to the front elevation with feature electric fire and bow window. The kitchen/dining room provides the perfect family/social space. Spanning the width of the property the modern kitchen is fitted with a quartz worktop and offers a wide range of floor and eye level units which are finished with contemporary rose gold handles. The breakfast bar offers informal seating whilst the dining area provides room for a large dining table. The kitchen is supplemented by a useful utility room which incorporates a W.C. Upstairs are three bedrooms, one currently set up as an office. The contemporary bathroom is super stylish, fully tiled with shower over bath.