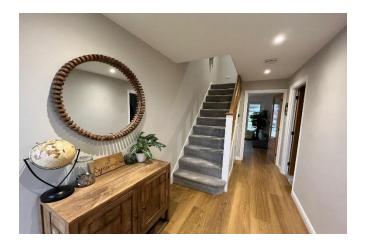

This beautiful extended family home has been lovingly renovated by the current owners and is certainly a property that is in move in condition. The renovations have been carried out to a very high standard including new windows, doors, kitchen and bathroom. You are welcomed into the property through the hallway fitted with Karndean flooring which follows through to the kitchen and utility room. The sitting room is to the front elevation with feature electric fire and bow window. The kitchen/dining room provides the perfect family/social space. Spanning the width of the property the modern kitchen is fitted with a quartz worktop and offers a wide range of floor and eye level units which are finished with contemporary rose gold handles. The breakfast bar offers informal seating whilst the dining area provides room for a large dining table. The kitchen is supplemented by a useful utility room which incorporates a W.C. Upstairs are three bedrooms, one currently set up as an office. The contemporary bathroom is super stylish, fully tiled with shower over bath.