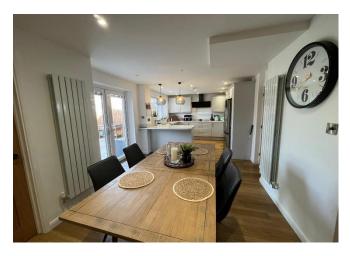

This beautiful extended family home has been lovingly renovated by the current owners and is certainly a property that is in move in condition. The renovations have been carried out to a very high standard including new windows, doors, kitchen and bathroom. You are welcomed into the property through the hallway fitted with Karndean flooring which follows through to the kitchen and utility room. The sitting room is to the front elevation with feature electric fire and bow window. The kitchen/dining room provides the perfect family/social space. Spanning the width of the property the modern kitchen is fitted with a quartz worktop and offers a wide range of floor and eye level units which are finished with contemporary rose gold handles. The breakfast bar offers informal seating whilst the dining area provides room for a large dining table. The kitchen is supplemented by a useful utility room which incorporates a W.C. Upstairs are three bedrooms, one currently set up as an office. The contemporary bathroom is super stylish, fully tiled with shower over bath.