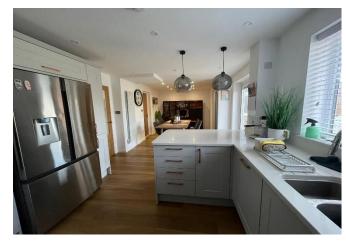

This beautiful extended family home has been lovingly renovated by the current owners and is certainly a property that is in move in condition. The renovations have been carried out to a very high standard including new windows, doors, kitchen and bathroom. You are welcomed into the property through the hallway fitted with Karndean flooring which follows through to the kitchen and utility room. The sitting room is to the front elevation with feature electric fire and bow window. The kitchen/dining room provides the perfect family/social space. Spanning the width of the property the modern kitchen is fitted with a quartz worktop and offers a wide range of floor and eye level units which are finished with contemporary rose gold handles. The breakfast bar offers informal seating whilst the dining area provides room for a large dining table. The kitchen is supplemented by a useful utility room which incorporates a W.C. Upstairs are three bedrooms, one currently set up as an office. The contemporary bathroom is super stylish, fully tiled with shower over bath.