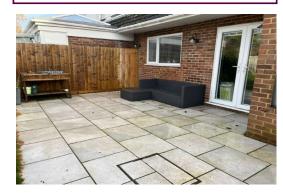

To the front of the property is a driveway providing off-road parking for one vehicle which leads to a single garage which can be accessed from inside the property. The rear garden is fully enclosed, with large patio area, perfect for outdoor entertaining, the remainder of the garden is mainly laid to lawn.