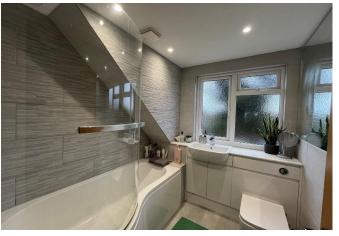

This beautiful extended family home has been lovingly renovated by the current owners and is certainly a property that is in move in condition. The renovations have been carried out to a very high standard including new windows, doors, kitchen and bathroom. You are welcomed into the property through the hallway fitted with Karndean flooring which follows through to the kitchen and utility room. The sitting room is to the front elevation with feature electric fire and bow window. The kitchen/dining room provides the perfect family/social space. Spanning the width of the property the modern kitchen is fitted with a quartz worktop and offers a wide range of floor and eye level units which are finished with contemporary rose gold handles. The breakfast bar offers informal seating whilst the dining area provides room for a large dining table. The kitchen is supplemented by a useful utility room which incorporates a W.C. Upstairs are three bedrooms, one currently set up as an office. The contemporary bathroom is super stylish, fully tiled with shower over bath.