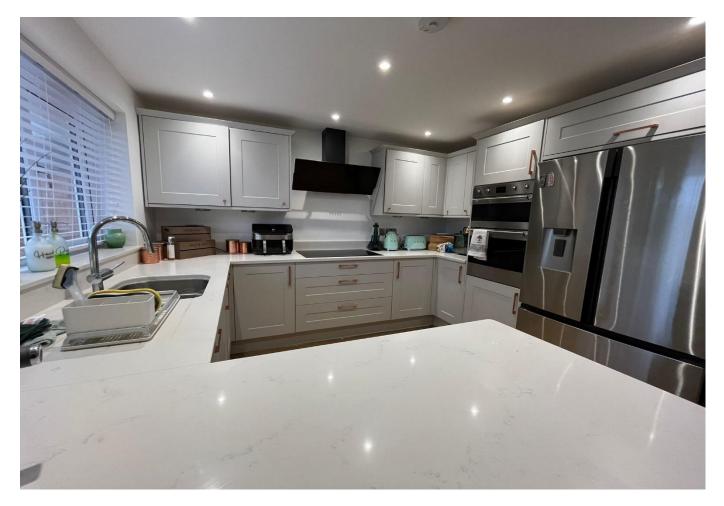

This beautiful extended family home has been lovingly renovated by the current owners and is certainly a property that is in move in condition. The renovations have been carried out to a very high standard including new windows, doors, kitchen and bathroom. You are welcomed into the property through the hallway fitted with Karndean flooring which follows through to the kitchen and utility room. The sitting room is to the front elevation with feature electric fire and bow window. The kitchen/dining room provides the perfect family/social space. Spanning the width of the property the modern kitchen is fitted with a quartz worktop and offers a wide range of floor and eye level units which are finished with contemporary rose gold handles. The breakfast bar offers informal seating whilst the dining area provides room for a large dining table. The kitchen is supplemented by a useful utility room which incorporates a W.C. Upstairs are three bedrooms, one currently set up as an office. The contemporary bathroom is super stylish, fully tiled with shower over bath.