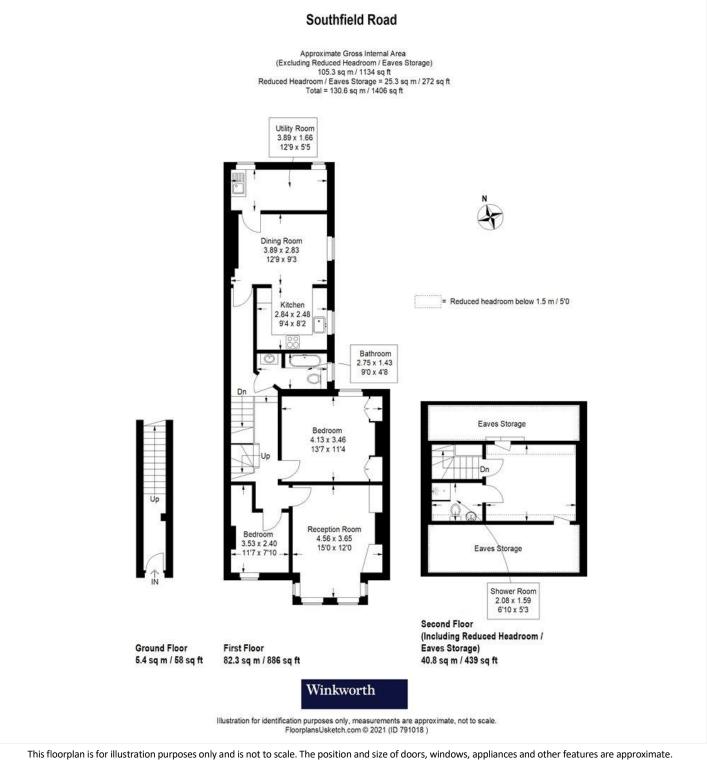

## **DESCRIPTION:**

Winkworth are delighted to offer this stunning three bedroom Edwardian apartment situated on the borders of Bedford Park. The property is laid out over the first and second floors of this handsome purpose-built property and comprises of own private entrance with stairs leading to the first floor landing with rooms off. A fabulous reception room to the front elevation with feature fireplace and sash windows, two bedrooms, a bathroom, open-plan kitchen/dining room and a separate handy utility room with lots of space for storage.

On the second floor is the master suite with ensuite shower room and ample eaves storage.

The property is positioned at the top of the Avenue which leads onto Turnham Green and is roughly a 0.7 miles walk to the station and restaurants, shops, bars and cafes of Turnham Green.

## **ACCOMMODATION**

First and second floor flat
Three bedrooms
Two bathrooms
Bay fronted reception
Dining room leading to kitchen
Separate utility room
Well presented
No forward chain
Low outgoings

Chiswick | 020 8994 7096 | chiswick@winkworth.co.uk