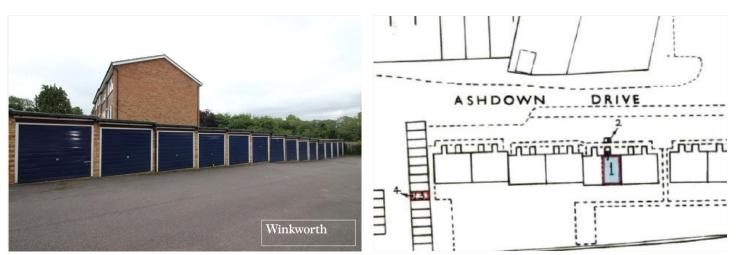

## **DESCRIPTION:**

Totalling in excess of 800 Square feet this three-bedroom duplex maisonette provides accommodation that rivals many of the local three bedroom houses at a competitive price.

Arranged over two floors the property comprises spacious lounge/diner, kitchen, three bedrooms and family bathroom. Benefits include communal gardens, gas central heating, double glazed windows and garage en bloc.

## **AT A GLANCE**

- 3 Bedrooms
- 817 Square Feet
- Garage
- Gas Central Heating
- Double Glazed
- Communal Gardens
- Duplex Maisonette

Total floor area 75.9 sq.m. (817 sq.ft.) approx

This floor plan is for illustrative purposes only. It is not drawn to scale. Any measurements, floor areas (including any total floor area), openings and orientation are approximate. No details are guaranteed, they cannot be relied upon for any purpose and they do not form part of any agreement. No liability is taken for any error, omission or misstatement. A party must rely upon its own inspection(s). Plan produced for Purplebricks. Powered by www.focalagent.com