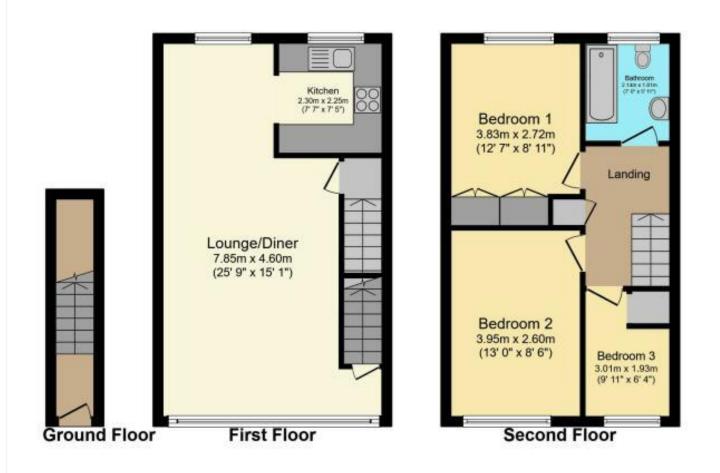

## **AT A GLANCE**

- 3 Bedrooms
- 817 Square Feet
- Garage
- Gas Central Heating
- Double Glazed
- Communal Gardens
- Duplex Maisonette

Total floor area 75.9 sq.m. (817 sq.ft.) approx

This floor plan is for illustrative purposes only. It is not drawn to scale. Any measurements, floor areas (including any total floor area), openings and orientation are approximate. No details are guaranteed, they cannot be relied upon for any purpose and they do not form part of any agreement. No liability is taken for any error, omission or misstatement. A party must rely upon its own inspection(s). Plan produced for Purplebricks. Powered by www.focalagent.com

This floorplan is for illustration purposes only and is not to scale. The position and size of doors, windows, appliances and other features are approximate.

Borehamwood | 020 8953 8899 | borehamwood@winkworth.co.uk