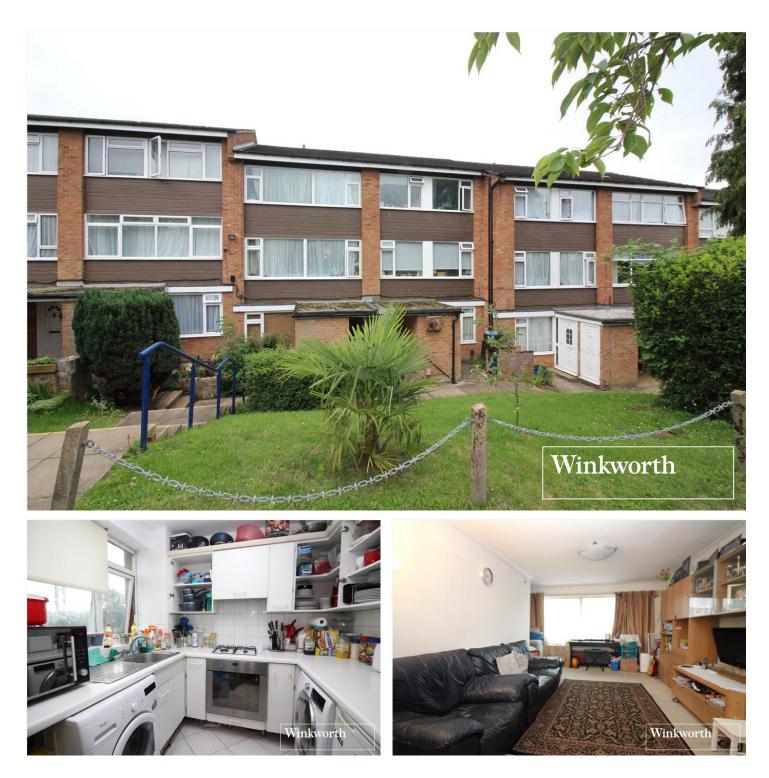

## A SPACIOUS THREE BEDROOM DUPLEX MAISONETTE WITH GARAGE

Borehamwood | 020 8953 8899 | borehamwood@winkworth.co.uk

## **DESCRIPTION:**

Totalling in excess of 800 Square feet this three-bedroom duplex maisonette provides accommodation that rivals many of the local three bedroom houses at a competitive price.

Arranged over two floors the property comprises spacious lounge/diner, kitchen, three bedrooms and family bathroom. Benefits include communal gardens, gas central heating, double glazed windows and garage en bloc.

Ideally located for access to local shops, bars and restaurants. Elstree & Borehamwood train station is situated just over half a mile away.

## **AT A GLANCE**

- 3 Bedrooms
- 817 Square Feet
- Garage
- Gas Central Heating
- Double Glazed
- Communal Gardens
- Duplex Maisonette

Total floor area 75.9 sq.m. (817 sq.ft.) approx

This floor plan is for illustrative purposes only. It is not drawn to scale. Any measurements, floor areas (including any total floor area), openings and orientation are approximate. No details are guaranteed, they cannot be relied upon for any purpose and they do not form part of any agreement. No liability is taken for any error, omission or misstatement. A party must rely upon its own inspection(s). Plan produced for Purplebricks. Powered by www.focalagent.com