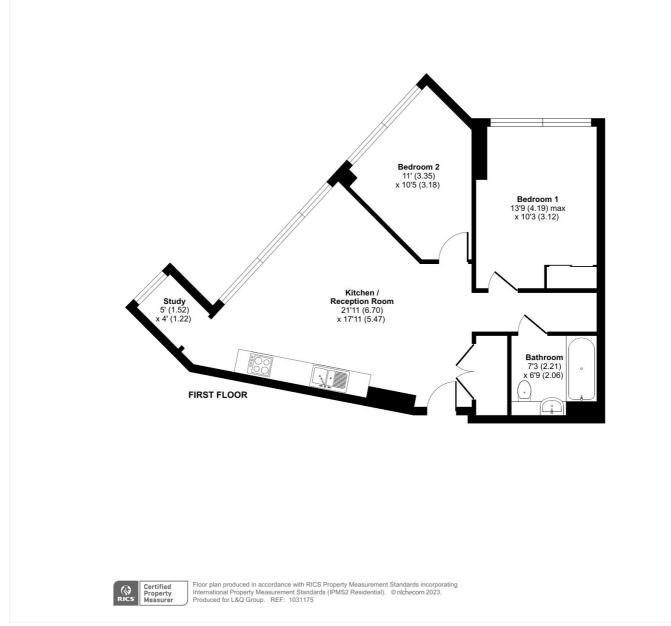

#### Cutter Lane, London, SE10

Approximate Area = 672 sq ft / 62.4 sq m For identification only - Not to scale

This floorplan is for illustration purposes only and is not to scale. The position and size of doors, windows, appliances and other features are approximate.