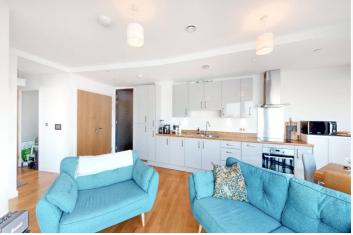

In superb order throughout, the property comprises a large and bright 22ft living room with open plan kitchen and study area. This has wonderful floor to ceiling windows with great views of the river. There • circa 672 sq ft are two double bedrooms, again both with river views and a lovely modern bathroom. Added features include ample storage, video entry, communal heating and a large communal rooftop garden.

#### **AT A GLANCE**

- two bedroom apartment
- 5th floor (with lift)
- outstanding river views
- communal rooftop terrace
- adjacent to O2 arena
- 22ft kitchen living room
- North Greenwich Peninsula
- close to The Design District
- close to Jubilee Line