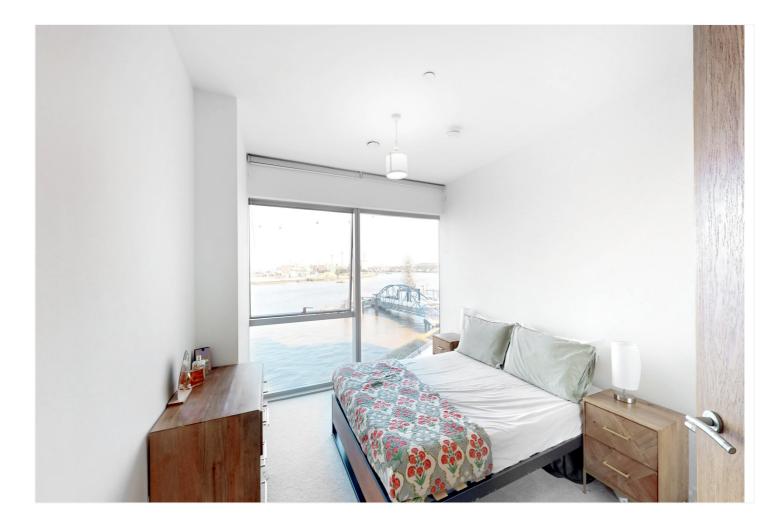

## AN ABSOLUTELY STUNNING TWO BEDROOM 5TH FLOOR APARTMENT THAT MEASURES CIRCA 672 SQ FT. FEATURING DIRECT VIEWS OF THE RIVER FROM EVERY ROOM AND PERFECTLY LOCATED NEXT TO THE O2 ARENA! EWS1 COMPLIANT!

In superb order throughout, the property comprises a large and bright 22ft living room with open plan kitchen and study area. This has wonderful floor to ceiling windows with great views of the river. There • circa 672 sq ft are two double bedrooms, again both with river views and a lovely modern bathroom. Added features include ample storage, video entry, communal heating and a large communal rooftop garden.

#### **AT A GLANCE**

- two bedroom apartment
- 5th floor (with lift)
- outstanding river views
- communal rooftop terrace
- adjacent to O2 arena
- 22ft kitchen living room
- North Greenwich Peninsula
- close to The Design District
- close to Jubilee Line