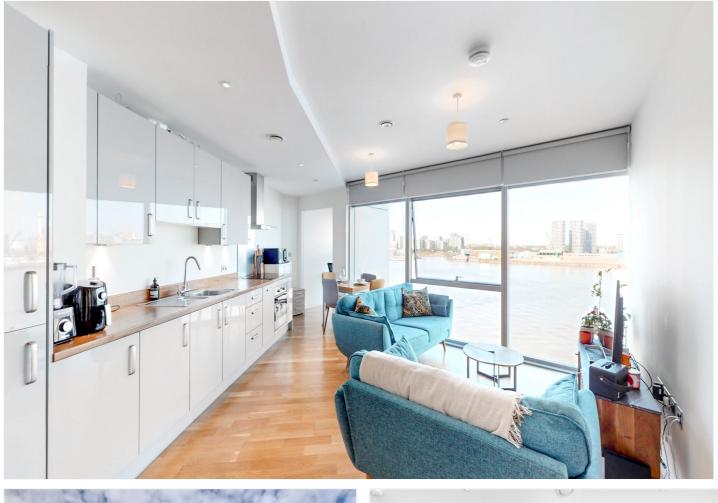

## AN ABSOLUTELY STUNNING TWO BEDROOM 5TH FLOOR APARTMENT THAT MEASURES CIRCA 672 SQ FT. FEATURING DIRECT VIEWS OF THE RIVER FROM EVERY ROOM AND PERFECTLY LOCATED NEXT TO THE O2 ARENA! EWS1 COMPLIANT!

#### ON: DES

An absolutely stunning two bedroom 5th floor apartment that measures circa 672 sq ft. Featuring direct views of the river from every room and perfectly located next to the O2 arena! EWS1 compliant!

In superb order throughout, the property comprises a large and bright 22ft living room with open plan kitchen and study area. This has wonderful floor to ceiling windows with great views of the river. There • circa 672 sq ft are two double bedrooms, again both with river views and a lovely modern bathroom. Added features include ample storage, video entry, communal heating and a large communal rooftop garden.

#### **AT A GLANCE**

- two bedroom apartment
- 5th floor (with lift)
- outstanding river views
- communal rooftop terrace
- adjacent to O2 arena
- 22ft kitchen living room
- North Greenwich Peninsula
- close to The Design District
- close to Jubilee Line