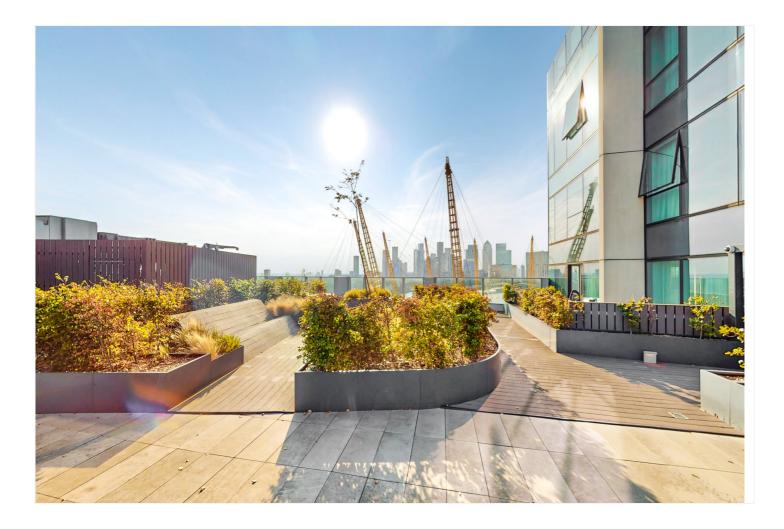

In superb order throughout, the property comprises a large and bright 22ft living room with open plan kitchen and study area. This has wonderful floor to ceiling windows with great views of the river. There • circa 672 sq ft are two double bedrooms, again both with river views and a lovely modern bathroom. Added features include ample storage, video entry, communal heating and a large communal rooftop garden.

#### **AT A GLANCE**

- two bedroom apartment
- 5th floor (with lift)
- outstanding river views
- communal rooftop terrace
- adjacent to O2 arena
- 22ft kitchen living room
- North Greenwich Peninsula
- close to The Design District
- close to Jubilee Line