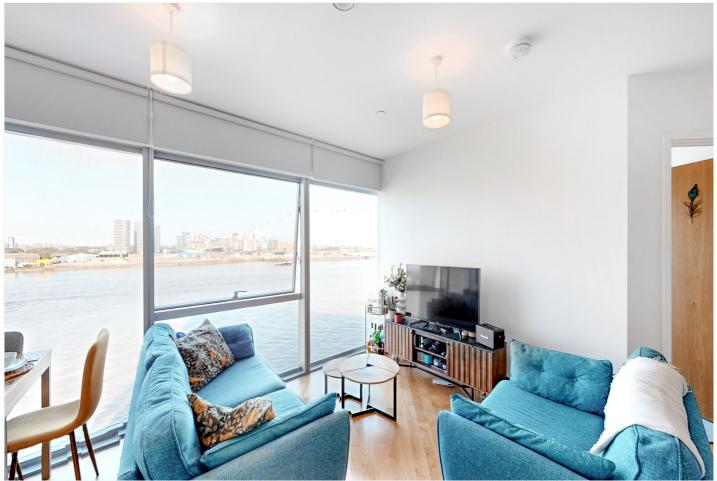

In superb order throughout, the property comprises a large and bright 22ft living room with open plan kitchen and study area. This has wonderful floor to ceiling windows with great views of the river. There • circa 672 sq ft are two double bedrooms, again both with river views and a lovely modern bathroom. Added features include ample storage, video entry, communal heating and a large communal rooftop garden.

#### **AT A GLANCE**

- two bedroom apartment
- 5th floor (with lift)
- outstanding river views
- communal rooftop terrace
- adjacent to O2 arena
- 22ft kitchen living room
- North Greenwich Peninsula
- close to The Design District
- close to Jubilee Line