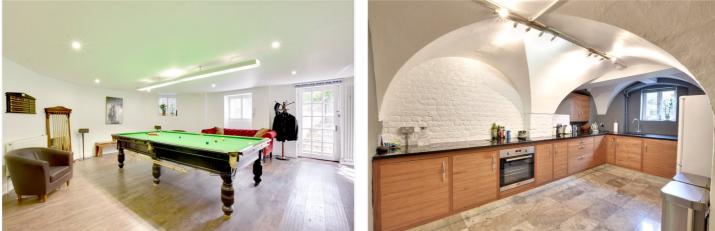

#### **DESCRIPTION:**

A magnificent two bedroom garden flat which is part of this historic grade 2 listed house previously owned by the crown, built in 1676 and measuring 1850 sq. ft.

Situated in a tranquil secluded position on a private road and enjoying an enviable location within UNESCO world heritage site of maritime Greenwich. Macartney House is of significant historical interest, having an English blue plaque commemorating the fact that General Major James Wolfe (hero of Quebec) was a former resident who came to live in the property in 1751 with his parents. His statue is located adjacent to the royal observatory and his tomb in nearby St Alfege church. Having been recently renovated by the vendor, this substantial garden flat briefly comprises a wonderful and large main reception that leads onto a stunning modern kitchen, with arched ceilings and exposed brickwork. There is a further reception/dining room, two good sized double bedrooms and shower room off the kitchen. The main bathroom is stunning and highly original, with his/hers sinks, bath and a separate shower cubicle. The property also comes with fantastic storage. With substantial and beautifully kept grounds of approximately one acre including the main communal courtyard and the stunning communal main gardens. The property also enjoys parking on Chesterfield Walk (not allocated).