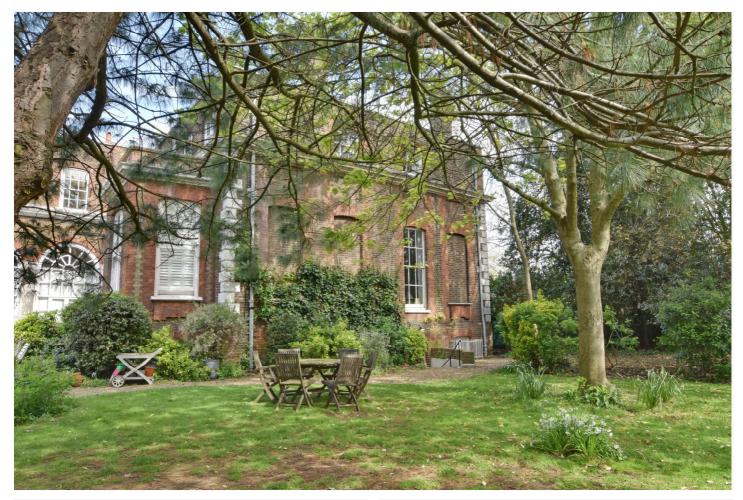

#### **DESCRIPTION:**

A magnificent two bedroom garden flat which is part of this historic grade 2 listed house previously owned by the crown, built in 1676 and measuring 1850 sq. ft.

Situated in a tranquil secluded position on a private road and enjoying an enviable location within UNESCO world heritage site of maritime Greenwich. Macartney House is of significant historical interest, having an English blue plaque commemorating the fact that General Major James Wolfe (hero of Quebec) was a former resident who came to live in the property in 1751 with his parents. His statue is located adjacent to the royal observatory and his tomb in nearby St Alfege church. Having been recently renovated by the vendor, this substantial garden flat briefly comprises a wonderful and large main reception that leads onto a stunning modern kitchen, with arched ceilings and exposed brickwork. There is a further reception/dining room, two good sized double bedrooms and shower room off the kitchen. The main bathroom is stunning and highly original, with his/hers sinks, bath and a separate shower cubicle. The property also comes with fantastic storage. With substantial and beautifully kept grounds of approximately one acre including the main communal courtyard and the stunning communal main gardens. The property also enjoys parking on Chesterfield Walk (not allocated).