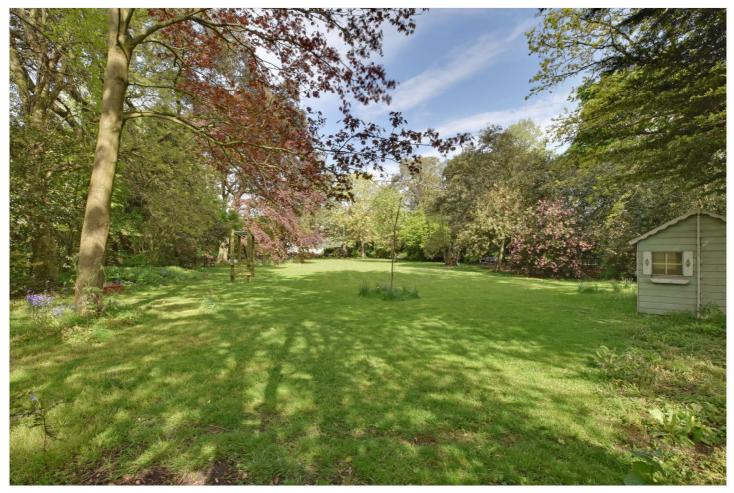

#### **DESCRIPTION:**

A magnificent two bedroom garden flat which is part of this historic grade 2 listed house previously owned by the crown, built in 1676 and measuring 1850 sq. ft.

Situated in a tranquil secluded position on a private road and enjoying an enviable location within UNESCO world heritage site of maritime Greenwich. Macartney House is of significant historical interest, having an English blue plaque commemorating the fact that General Major James Wolfe (hero of Quebec) was a former resident who came to live in the property in 1751 with his parents. His statue is located adjacent to the royal observatory and his tomb in nearby St Alfege church. Having been recently renovated by the vendor, this substantial garden flat briefly comprises a wonderful and large main reception that leads onto a stunning modern kitchen, with arched ceilings and exposed brickwork. There is a further reception/dining room, two good sized double bedrooms and shower room off the kitchen. The main bathroom is stunning and highly original, with his/hers sinks, bath and a separate shower cubicle. The property also comes with fantastic storage. With substantial and beautifully kept grounds of approximately one acre including the main communal courtyard and the stunning communal main gardens. The property also enjoys parking on Chesterfield Walk (not allocated).