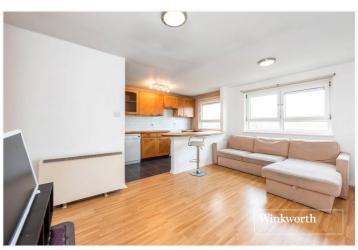

#### **DESCRIPTION:**

We are pleased to offer this well-presented one bedroom apartment, ideally located for Woodside Park underground station (Northern Line), North Finchley amenities and local recreational parkland, including Dollis Valley Green Walk, Swan Lane Open Space and Totteridge Green with Darland's Lake Nature Reserve. The property comprises open plan kitchen/living room, a double bedroom with fitted wardrobes and fully fitted bathroom. Would ideally suit a First Time Buyer or Buy-To-Let Investor. Offered on a chain free basis, an internal viewing is recommended!

### AT A GLANCE

- Purpose built block
- Open plan kitchen/living room
- Double bedroom
- Modern bathroom
- Close to transport links & amenities
- Offered on a chain free basis
- Ideal for FTB or Investor