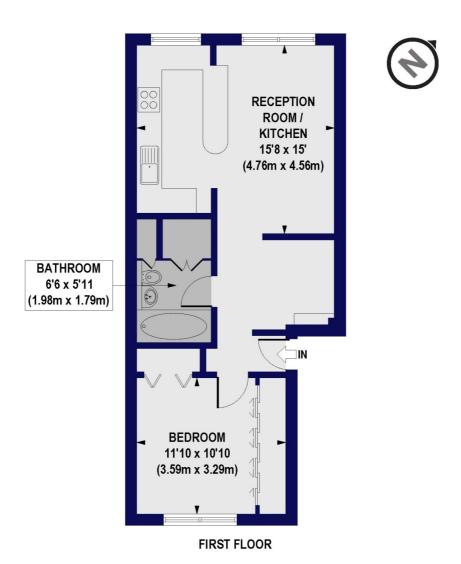

## Four Acres, Holden Road, N12 Approx. Gross Internal Floor Area 523 sq. ft / 48.62 sq. m

All measurements of walls, doors, windows, fittings and appliances, including their size and location, are shown as standard sizes and do not constitute any warranty or representation by the seller, their agent or CP Creative. Any intending purchaser must satisfy himself by inspection or otherwise as to the correctness of the information contained in these plans. This plan is for illustrative purposes only and should be used as such by any prospective purchasers.