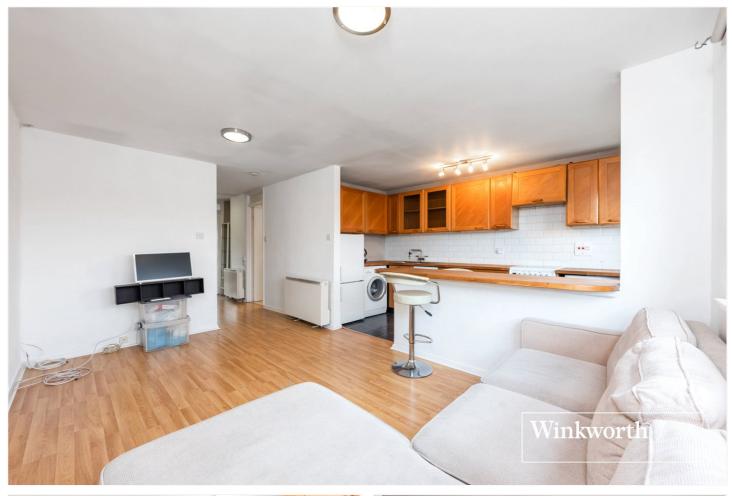

#### **DESCRIPTION:**

We are pleased to offer this well-presented one bedroom apartment, ideally located for Woodside Park underground station (Northern Line), North Finchley amenities and local recreational parkland, including Dollis Valley Green Walk, Swan Lane Open Space and Totteridge Green with Darland's Lake Nature Reserve. The property comprises open plan kitchen/living room, a double bedroom with fitted wardrobes and fully fitted bathroom. Would ideally suit a First Time Buyer or Buy-To-Let Investor. Offered on a chain free basis, an internal viewing is recommended!

### AT A GLANCE

- Purpose built block
- Open plan kitchen/living room
- Double bedroom
- Modern bathroom
- Close to transport links & amenities
- Offered on a chain free basis
- Ideal for FTB or Investor