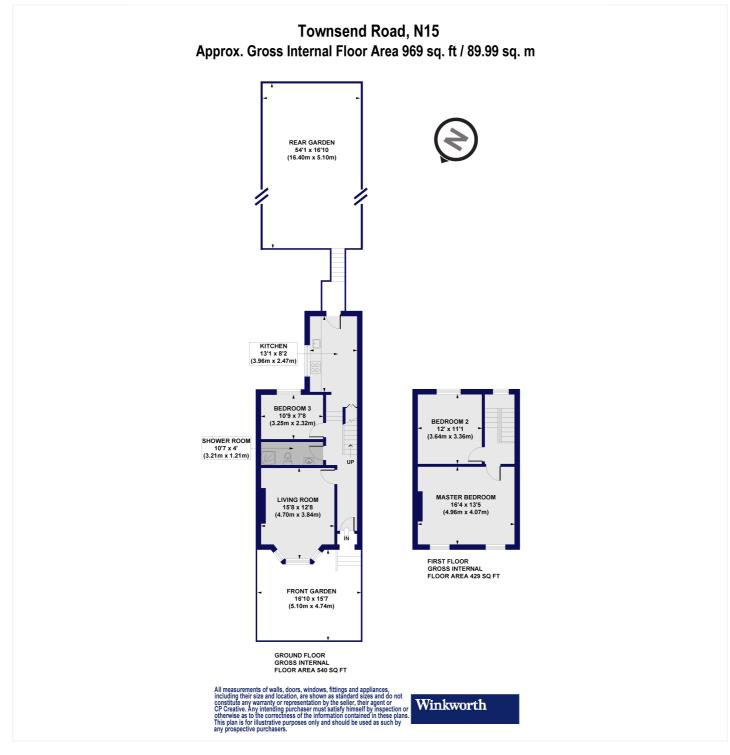

# Winkworth

for every step...

This floorplan is for illustration purposes only and is not to scale. The position and size of doors, windows, appliances and other features are approximate.

| Tenure:           | To be advised                      |
|-------------------|------------------------------------|
| Term:             | Expires -                          |
| Service Charge:   | £0 per annum                       |
| Ground Rent:      | £ 0 Annually (subject to increase) |
| Council Tax Band: |                                    |
|                   |                                    |