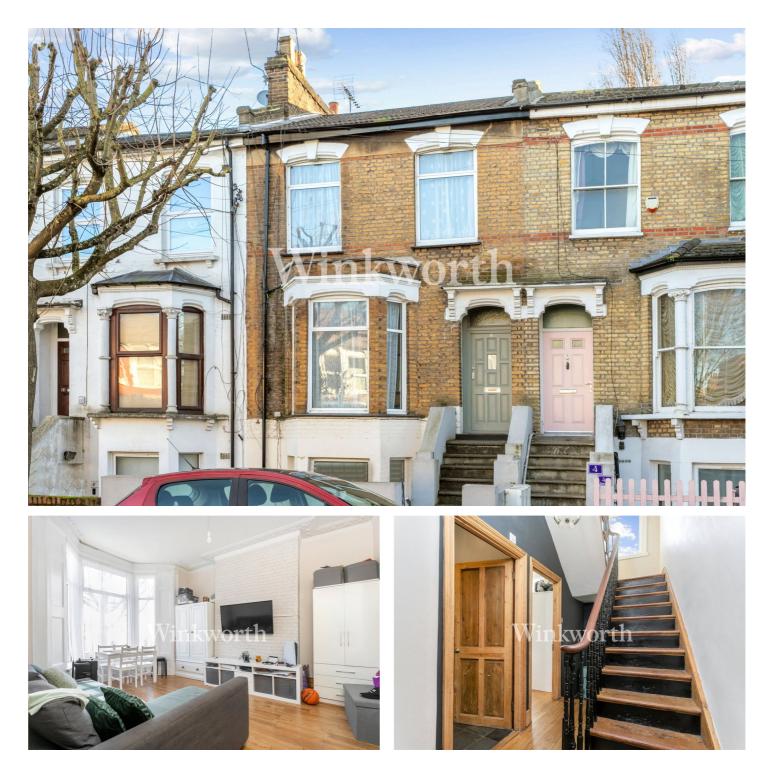

## TOWNSEND ROAD, N15 **£600,000 TO BE ADVISED**

### **DESCRIPTION:**

Within touching distance of Seven Sisters tube sits this exceptional three-bedroom ground and first floor duplex apartment, retaining original features and with access to a private rear garden.