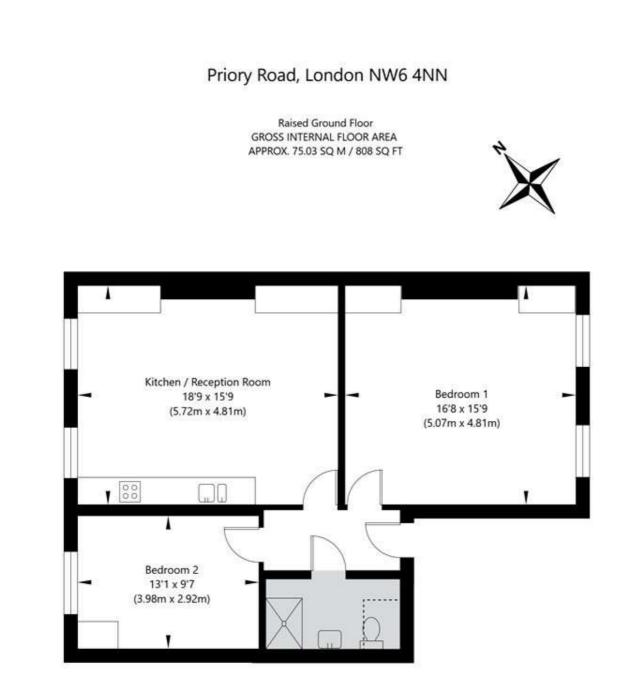

# Winkworth

for every step...

APPROXIMATE GROSS INTERNAL FLOOR AREA 75.03 SQ M / 808 SQ FT THIS FLOOR PLAN IS FOR ILLUSTRATIVE PURPOSES ONLY AND SHOULD BE USED FOR THIS PURPOSE BY PROSPECTIVE APPLICANTS AS ITS NOT TO SCALE.