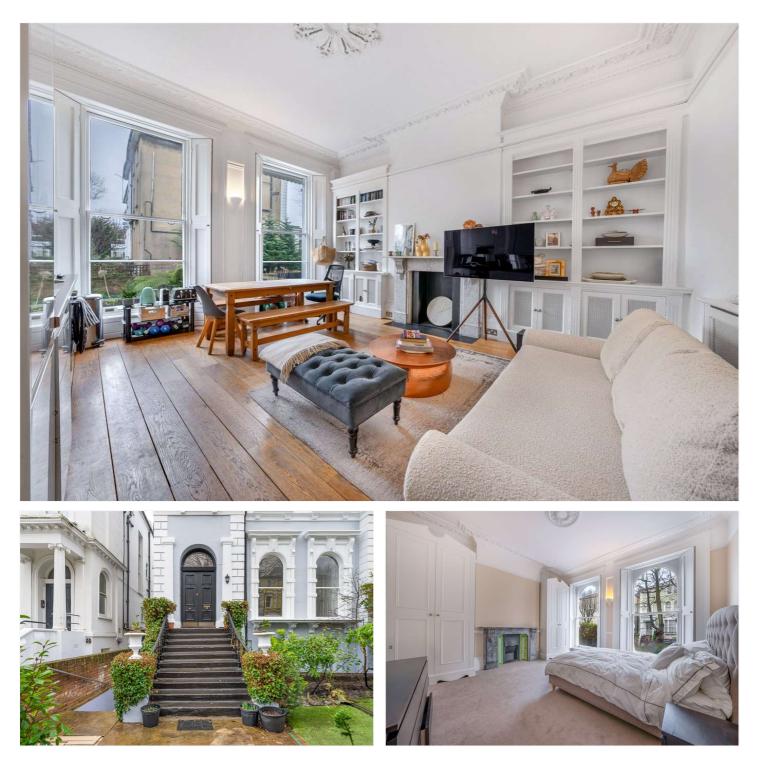

## PRIORY ROAD, NW6 OIEO **£800,000 SHARE OF FREEHOLD**

A beautifully presented two-bedroom raised ground floor apartment forming part of a beautiful period building in South Hampstead, offering two large double bedrooms, an 18" kitchen living room with original floor to ceiling windows and a family bathroom. Priory Road is just moments from the local amenities and transport links of West Hampstead.

Two Double Bedrooms | Family Shower | Open Plan Kitchen / Reception Room | Share of Freehold