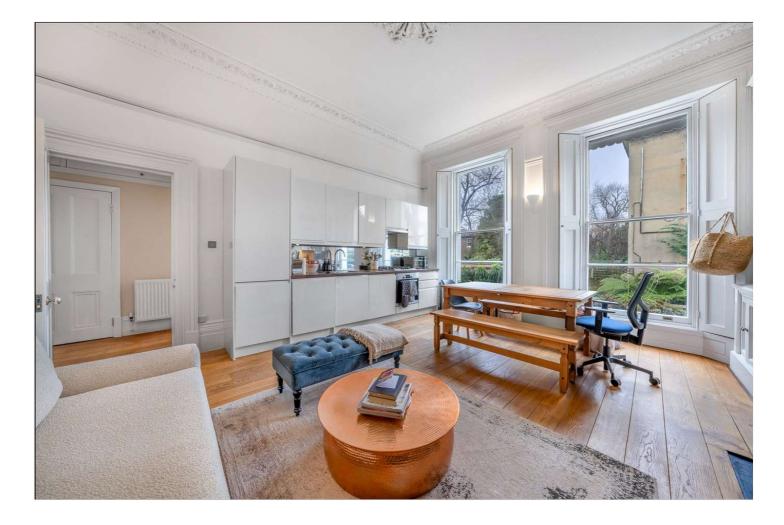

## PRIORY ROAD, NW6 OIEO **£800,000 SHARE OF FREEHOLD**

A beautifully presented two-bedroom raised ground floor apartment forming part of a beautiful period building in South Hampstead, offering two large double bedrooms, an 18" kitchen living room with original floor to ceiling windows and a family bathroom. Priory Road is just moments from the local amenities and transport links of West Hampstead.

Two Double Bedrooms | Family Shower | Open Plan Kitchen / Reception Room | Share of Freehold