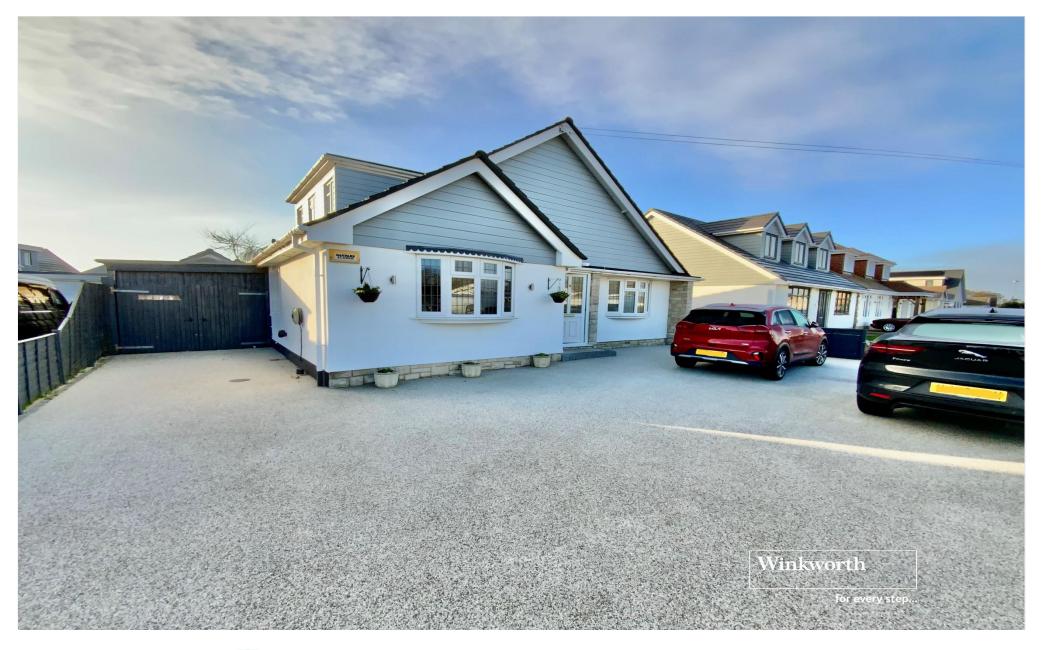

18 BURE HAVEN DRIVE, MUDEFORD, CHRISTCHURCH BH23 4BS PRICE: £825,000

Winkworth

for every step ...

A spacious five bedroom detached chalet bungalow which is a short walk from Mudeford's sandy beaches. Offering versatile accommodation measuring in excess of 2700 sq. ft. an internal inspection is highly recommended.

## Situation:

The property is very well situated in this sought after road, just a short walk from the sandy "blue flag" Avon beach and picturesque Mudeford quay.

A short car ride from the property is the New Forest National Park offering some of the country's most stunning countryside interwoven with ancient woodlands.

Resin bound driveway at the front providing ample offroad parking.

Potential for annex accommodation to include snug lounge, office area and shower room with further storage area/garage space.