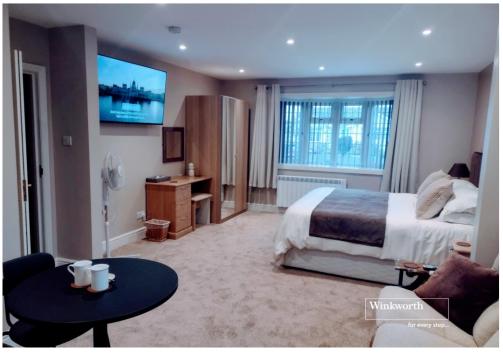

Five double bedrooms, four of which have en suites and a separate family bathroom.

Spacious lounge and conservatory.

Fitted kitchen/breakfast room with a good range of fitted cupboards and drawers.

Low maintenance and private south facing rear garden.

#### Summary:

- Detached chalet style bungalow
- Five double bedrooms
- Five bath/shower rooms (4 en suite)
- Lounge
- Conservatory
- Small private south facing garden
- Ample off-road parking
- Potential for annexe accommodation
- Short walk to Friars Cliff and Mudeford Beach