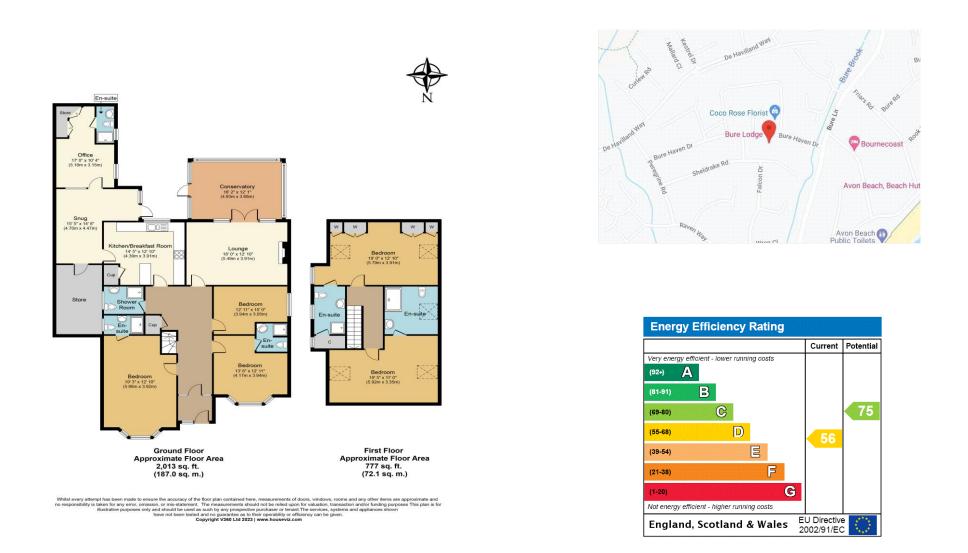

#### **Description:**

A substantial and well presented detached chalet style bungalow offering versatile accommodation with potential for a self contained annexe. The property measures in excess of 2700 sq. ft. and would be equally suitable as a large family home or for two generation living with annex potential.

Five double bedrooms, four of which have en suites and a separate family bathroom.

Spacious lounge and conservatory.

Fitted kitchen/breakfast room with a good range of fitted cupboards and drawers.

Low maintenance and private south facing rear garden.

Resin bound driveway at the front providing ample offroad parking.

Potential for annex accommodation to include snug lounge, office area and shower room with further storage area/garage space.

#### Summary:

- Detached chalet style bungalow
- Five double bedrooms
- Five bath/shower rooms (4 en suite)
- Lounge
- Conservatory
- Small private south facing garden
- Ample off-road parking
- Potential for annexe accommodation
- Short walk to Friars Cliff and Mudeford Beach