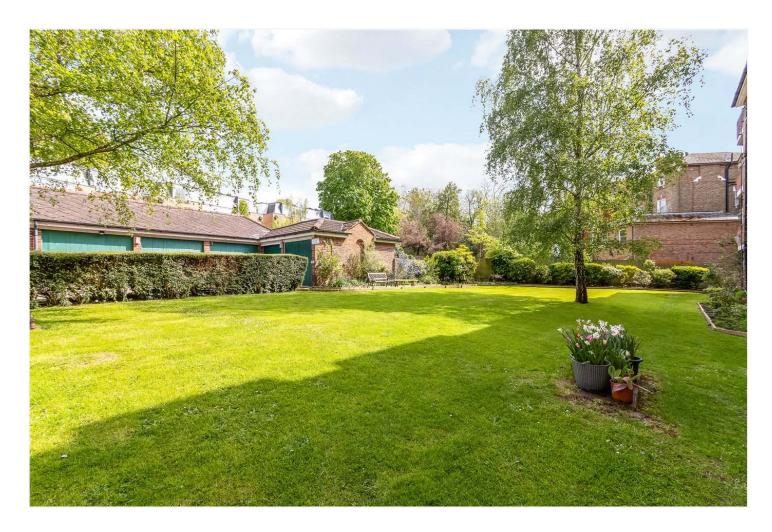

## **DESCRIPTION:**

A superb two-bedroom, ground floor flat, situated within a handsome building in SE22. Finished to a fantastic standard is this ground floor, two double bedroom flat, boasting space, natural light and plenty of outdoor space. The property comprises a spacious reception with dual aspect windows, making it impressively light, bright and airy. A newly refurbished and fully fitted kitchen, complete with built in appliances, wooden worktops and views of the large communal gardens to rear. The property further comprises two double bedrooms, one of which is en-suite, and a spacious family bathroom. The building is set amongst mature gardens front and back, with an impressive shared front drive and a communal garden to rear. The property further boasts a porch and private garage. This wonderful property is situated close to Dulwich Village, Lordship Lane and Forest Hill, allowing access to three different stations for transport, East Dulwich for direct links to London Bridge, West Dulwich for Victoria or Forest Hill for the East London Line. Wide, green open spaces can be found at Dulwich Woods, Dulwich Park or Peckham Rye Park. This is a wonderful flat in a superb setting and early viewings are highly advised.

## **AT A GLANCE**

- Two Double Bedrooms
- Spacious Reception Room
- Modern Kitchen
- En-Suite Shower Room
- Ground Floor Flat
- Private Garage
- Communal Garden
- Fantastic Location