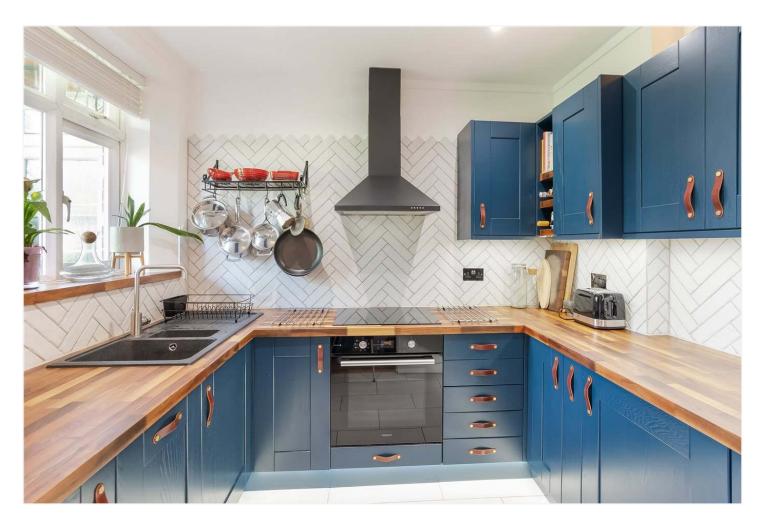

## **DESCRIPTION:**

A superb two-bedroom, ground floor flat, situated within a handsome building in SE22. Finished to a fantastic standard is this ground floor, two double bedroom flat, boasting space, natural light and plenty of outdoor space. The property comprises a spacious reception with dual aspect windows, making it impressively light, bright and airy. A newly refurbished and fully fitted kitchen, complete with built in appliances, wooden worktops and views of the large communal gardens to rear. The property further comprises two double bedrooms, one of which is en-suite, and a spacious family bathroom. The building is set amongst mature gardens front and back, with an impressive shared front drive and a communal garden to rear. The property further boasts a porch and private garage. This wonderful property is situated close to Dulwich Village, Lordship Lane and Forest Hill, allowing access to three different stations for transport, East Dulwich for direct links to London Bridge, West Dulwich for Victoria or Forest Hill for the East London Line. Wide, green open spaces can be found at Dulwich Woods, Dulwich Park or Peckham Rye Park. This is a wonderful flat in a superb setting and early viewings are highly advised.

## **AT A GLANCE**

- Two Double Bedrooms
- Spacious Reception Room
- Modern Kitchen
- En-Suite Shower Room
- Ground Floor Flat
- Private Garage
- Communal Garden
- Fantastic Location