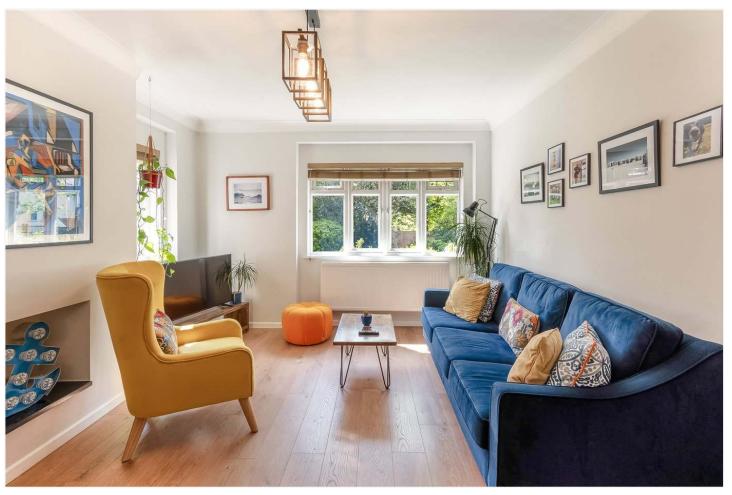

## **DESCRIPTION:**

A superb two-bedroom, ground floor flat, situated within a handsome building in SE22. Finished to a fantastic standard is this ground floor, two double bedroom flat, boasting space, natural light and plenty of outdoor space. The property comprises a spacious reception with dual aspect windows, making it impressively light, bright and airy. A newly refurbished and fully fitted kitchen, complete with built in appliances, wooden worktops and views of the large communal gardens to rear. The property further comprises two double bedrooms, one of which is en-suite, and a spacious family bathroom. The building is set amongst mature gardens front and back, with an impressive shared front drive and a communal garden to rear. The property further boasts a porch and private garage. This wonderful property is situated close to Dulwich Village, Lordship Lane and Forest Hill, allowing access to three different stations for transport, East Dulwich for direct links to London Bridge, West Dulwich for Victoria or Forest Hill for the East London Line. Wide, green open spaces can be found at Dulwich Woods, Dulwich Park or Peckham Rye Park. This is a wonderful flat in a superb setting and early viewings are highly advised.

## **AT A GLANCE**

- Two Double Bedrooms
- Spacious Reception Room
- Modern Kitchen
- En-Suite Shower Room
- Ground Floor Flat
- Private Garage
- Communal Garden
- Fantastic Location