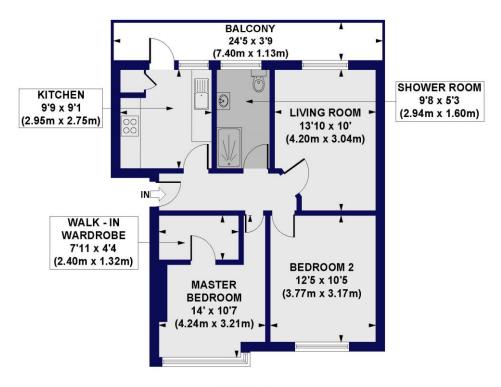

## North Gates, High Road, N12 Approx. Gross Internal Floor Area 620 sq. ft / 57.57 sq. m

THIRD FLOOR

All measurements of walls, doors, windows, fittings and appliances, including their size and location, are shown as standard sizes and do not constitute any warranty or representation by the seller, their agent or CP Creative. Any intending purchaser must satisfy himself by inspection or otherwise as to the correctness of the information contained in these plans. This plan is for illustrative purposes only and should be used as such by any prospective purchasers.

Winkworth

This floorplan is for illustration purposes only and is not to scale. The position and size of doors, windows, appliances and other features are approximate.

**Tenure**: Leasehold **Council Tax Band**: C