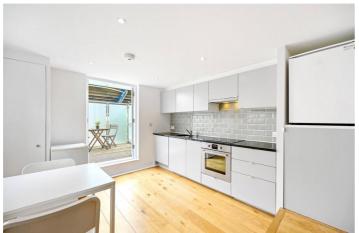

Shepherds Bush, 020 8735 3266, shepherdsbush@winkworth.co.uk

**DESCRIPTION:** This stylish property comprises a double bedroom with a built in wardrobe, a modern bathroom with shower, a kitchen dining living room with granite worktops, in built appliances and an induction hob with double doors leading to a private decked roof terrace.