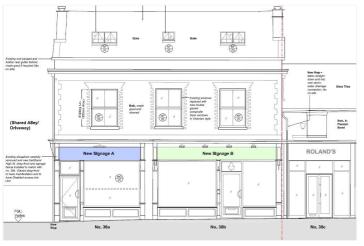

## **DESCRIPTION:**

An exciting opportunity to acquire this mixed use development in this prominent location in the centre of Caversham. The property currently consists of two commercial units with a large a six bedroom, two bathroom apartment spread across the upper floors and a yard to the rear. The plans are to retain the commercial units, one of which is take away food outlet currently let on a short term 'rolling' lease and the other which is a vacant former cafe. Planning is in to develop the site to create a contemporary three bedroom house to the rear with parking and a courtyard and convert the existing upper floors. The conversion will include three apartments, one of which will be a 2 bedroom top floor unit of approximately 70 sq. mts. and two 1 bedroom apartments. The one bedroom apartments are generous in size at 538sq. ft. (50 sq. mtrs.) and 592sq. ft. (55 sq. mtrs). and will both be on the first floor. Located in one of Reading's favoured, thriving locations, close to a host of local restaurants, bars, cafes and directly opposite Waitrose as well as being a short walk to the River Thames and Reading Station this development offers the buyer a prime development opportunity.

## **AT A GLANCE**

- Mixed Use Development Opportunity
- Two Commercial Units with High Street Frontage
- Over 4000 sq. ft. of accommodation
- Planning in Place
- Plan for 3 Bed Semi-Detached House
- 3 Apartments
- 2 x 1 Bedroom 1st Floor Apartments
- 1 x 2 Bedroom 2nd Floor Apartment
- CIL Approximately £9500
- Section 106 Contribution of £19,250