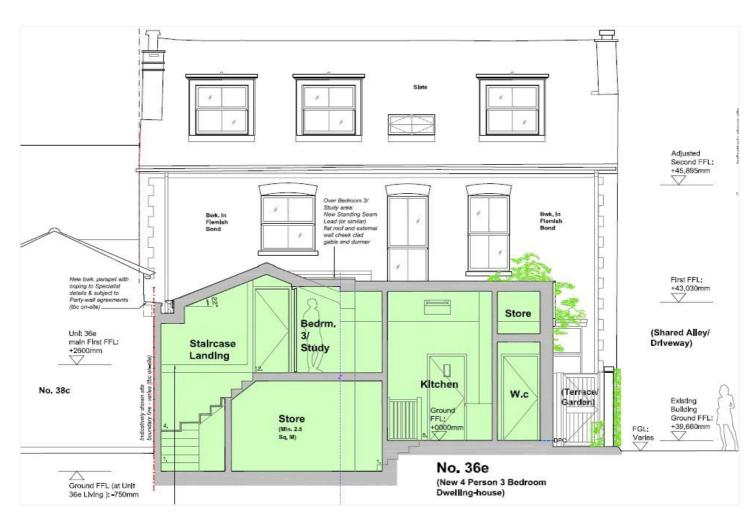

## **DESCRIPTION:**

An exciting opportunity to acquire this mixed use development in this prominent location in the centre of Caversham. The property currently consists of two commercial units with a large a six bedroom, two bathroom apartment spread across the upper floors and a yard to the rear. The plans are to retain the commercial units, one of which is take away food outlet currently let on a short term 'rolling' lease and the other which is a vacant former cafe. Planning is in to develop the site to create a contemporary three bedroom house to the rear with parking and a courtyard and convert the existing upper floors. The conversion will include three apartments, one of which will be a 2 bedroom top floor unit of approximately 70 sq. mts. and two 1 bedroom apartments. The one bedroom apartments are generous in size at 538sq. ft. (50 sq. mtrs.) and 592sq. ft. (55 sq. mtrs). and will both be on the first floor. Located in one of Reading's favoured, thriving locations, close to a host of local restaurants, bars, cafes and directly opposite Waitrose as well as being a short walk to the River Thames and Reading Station this development offers the buyer a prime development opportunity.

## **AT A GLANCE**

- Mixed Use Development Opportunity
- Two Commercial Units with High Street Frontage
- Over 4000 sq. ft. of accommodation
- Planning in Place
- Plan for 3 Bed Semi-Detached House
- 3 Apartments
- 2 x 1 Bedroom 1st Floor Apartments
- 1 x 2 Bedroom 2nd Floor Apartment
- CIL Approximately £9500
- Section 106 Contribution of £19,250