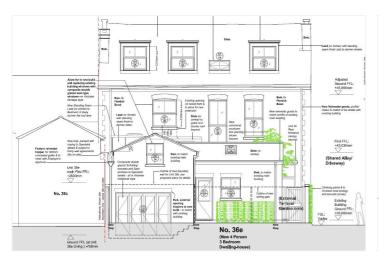

## **DESCRIPTION:**

An exciting opportunity to acquire this mixed use development in this prominent location in the centre of Caversham. The property currently consists of two commercial units with a large a six bedroom, two bathroom apartment spread across the upper floors and a yard to the rear. The plans are to retain the commercial units, one of which is take away food outlet currently let on a short term 'rolling' lease and the other which is a vacant former cafe. Planning is in to develop the site to create a contemporary three bedroom house to the rear with parking and a courtyard and convert the existing upper floors. The conversion will include three apartments, one of which will be a 2 bedroom top floor unit of approximately 70 sq. mts. and two 1 bedroom apartments. The one bedroom apartments are generous in size at 538sq. ft. (50 sq. mtrs.) and 592sq. ft. (55 sq. mtrs). and will both be on the first floor. Located in one of Reading's favoured, thriving locations, close to a host of local restaurants, bars, cafes and directly opposite Waitrose as well as being a short walk to the River Thames and Reading Station this development offers the buyer a prime development opportunity.

## **AT A GLANCE**

- Mixed Use Development Opportunity
- Two Commercial Units with High Street Frontage
- Over 4000 sq. ft. of accommodation
- Planning in Place
- Plan for 3 Bed Semi-Detached House
- 3 Apartments
- 2 x 1 Bedroom 1st Floor Apartments
- 1 x 2 Bedroom 2nd Floor Apartment
- CIL Approximately £9500
- Section 106 Contribution of £19,250