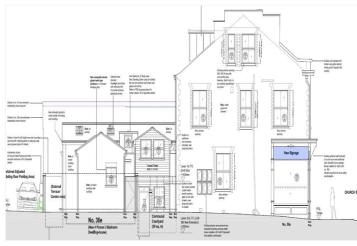

## **DESCRIPTION:**

An exciting opportunity to acquire this mixed use development in this prominent location in the centre of Caversham. The property currently consists of two commercial units with a large a six bedroom, two bathroom apartment spread across the upper floors and a yard to the rear. The plans are to retain the commercial units, one of which is take away food outlet currently let on a short term 'rolling' lease and the other which is a vacant former cafe. Planning is in to develop the site to create a contemporary three bedroom house to the rear with parking and a courtyard and convert the existing upper floors. The conversion will include three apartments, one of which will be a 2 bedroom top floor unit of approximately 70 sq. mts. and two 1 bedroom apartments. The one bedroom apartments are generous in size at 538sq. ft. (50 sq. mtrs.) and 592sq. ft. (55 sq. mtrs). and will both be on the first floor. Located in one of Reading's favoured, thriving locations, close to a host of local restaurants, bars, cafes and directly opposite Waitrose as well as being a short walk to the River Thames and Reading Station this development offers the buyer a prime development opportunity.

## **AT A GLANCE**

- Mixed Use Development Opportunity
- Two Commercial Units with High Street Frontage
- Over 4000 sq. ft. of accommodation
- Planning in Place
- Plan for 3 Bed Semi-Detached House
- 3 Apartments
- 2 x 1 Bedroom 1st Floor Apartments
- 1 x 2 Bedroom 2nd Floor Apartment
- CIL Approximately £9500
- Section 106 Contribution of £19,250