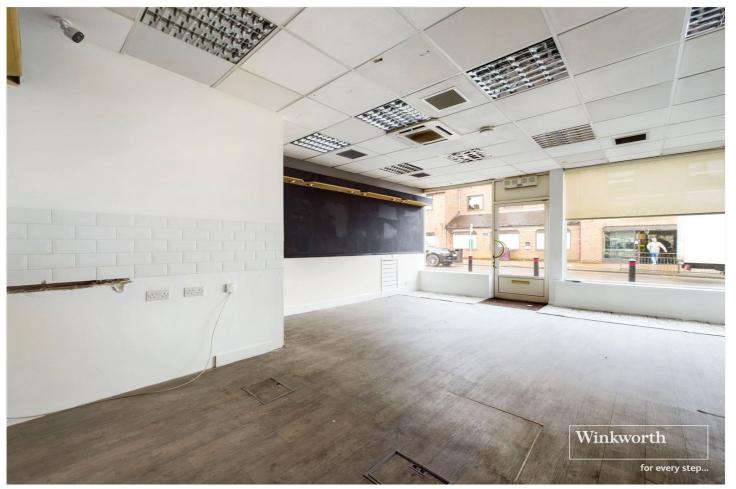

## **DESCRIPTION:**

An exciting opportunity to acquire this mixed use development in this prominent location in the centre of Caversham. The property currently consists of two commercial units with a large a six bedroom, two bathroom apartment spread across the upper floors and a yard to the rear. The plans are to retain the commercial units, one of which is take away food outlet currently let on a short term 'rolling' lease and the other which is a vacant former cafe. Planning is in to develop the site to create a contemporary three bedroom house to the rear with parking and a courtyard and convert the existing upper floors. The conversion will include three apartments, one of which will be a 2 bedroom top floor unit of approximately 70 sq. mts. and two 1 bedroom apartments. The one bedroom apartments are generous in size at 538sq. ft. (50 sq. mtrs.) and 592sq. ft. (55 sq. mtrs). and will both be on the first floor. Located in one of Reading's favoured, thriving locations, close to a host of local restaurants, bars, cafes and directly opposite Waitrose as well as being a short walk to the River Thames and Reading Station this development offers the buyer a prime development opportunity.