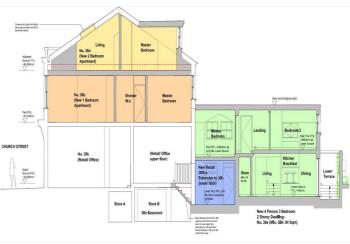

## **DESCRIPTION:**

An exciting opportunity to acquire this mixed use development in this prominent location in the centre of Caversham. The property currently consists of two commercial units with a large a six bedroom, two bathroom apartment spread across the upper floors and a yard to the rear. The plans are to retain the commercial units, one of which is take away food outlet currently let on a short term 'rolling' lease and the other which is a vacant former cafe. Planning is in to develop the site to create a contemporary three bedroom house to the rear with parking and a courtyard and convert the existing upper floors. The conversion will include three apartments, one of which will be a 2 bedroom top floor unit of approximately 70 sq. mts. and two 1 bedroom apartments. The one bedroom apartments are generous in size at 538sq. ft. (50 sq. mtrs.) and 592sq. ft. (55 sq. mtrs). and will both be on the first floor. Located in one of Reading's favoured, thriving locations, close to a host of local restaurants, bars, cafes and directly opposite Waitrose as well as being a short walk to the River Thames and Reading Station this development offers the buyer a prime development opportunity.

## **AT A GLANCE**

- Mixed Use Development Opportunity
- Two Commercial Units with High Street Frontage
- Over 4000 sq. ft. of accommodation
- Planning in Place
- Plan for 3 Bed Semi-Detached House
- 3 Apartments
- 2 x 1 Bedroom 1st Floor Apartments
- 1 x 2 Bedroom 2nd Floor Apartment
- CIL Approximately £9500
- Section 106 Contribution of £19,250