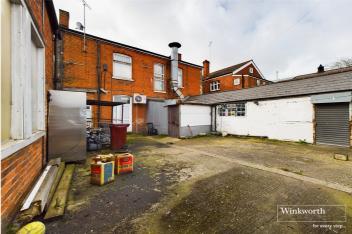

## **DESCRIPTION:**

An exciting opportunity to acquire this mixed use development in this prominent location in the centre of Caversham. The property currently consists of two commercial units with a large a six bedroom, two bathroom apartment spread across the upper floors and a yard to the rear. The plans are to retain the commercial units, one of which is take away food outlet currently let on a short term 'rolling' lease and the other which is a vacant former cafe. Planning is in to develop the site to create a contemporary three bedroom house to the rear with parking and a courtyard and convert the existing upper floors. The conversion will include three apartments, one of which will be a 2 bedroom top floor unit of approximately 70 sq. mts. and two 1 bedroom apartments. The one bedroom apartments are generous in size at 538sq. ft. (50 sq. mtrs.) and 592sq. ft. (55 sq. mtrs). and will both be on the first floor. Located in one of Reading's favoured, thriving locations, close to a host of local restaurants, bars, cafes and directly opposite Waitrose as well as being a short walk to the River Thames and Reading Station this development offers the buyer a prime development opportunity.

## **AT A GLANCE**

- Mixed Use Development Opportunity
- Two Commercial Units with High Street Frontage
- Over 4000 sq. ft. of accommodation
- Planning in Place
- Plan for 3 Bed Semi-Detached House
- 3 Apartments
- 2 x 1 Bedroom 1st Floor Apartments
- 1 x 2 Bedroom 2nd Floor Apartment
- CIL Approximately £9500
- Section 106 Contribution of £19,250