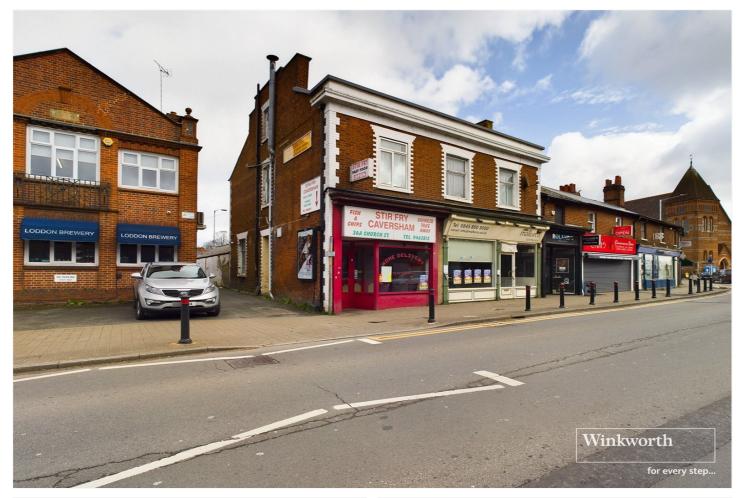

## **DESCRIPTION:**

An exciting opportunity to acquire this mixed use development in this prominent location in the centre of Caversham. The property currently consists of two commercial units with a large a six bedroom, two bathroom apartment spread across the upper floors and a yard to the rear. The plans are to retain the commercial units, one of which is take away food outlet currently let on a short term 'rolling' lease and the other which is a vacant former cafe. Planning is in to develop the site to create a contemporary three bedroom house to the rear with parking and a courtyard and convert the existing upper floors. The conversion will include three apartments, one of which will be a 2 bedroom top floor unit of approximately 70 sq. mts. and two 1 bedroom apartments. The one bedroom apartments are generous in size at 538sq. ft. (50 sq. mtrs.) and 592sq. ft. (55 sq. mtrs). and will both be on the first floor. Located in one of Reading's favoured, thriving locations, close to a host of local restaurants, bars, cafes and directly opposite Waitrose as well as being a short walk to the River Thames and Reading Station this development offers the buyer a prime development opportunity.

## **AT A GLANCE**

- Mixed Use Development Opportunity
- Two Commercial Units with High Street Frontage
- Over 4000 sq. ft. of accommodation
- Planning in Place
- Plan for 3 Bed Semi-Detached House
- 3 Apartments
- 2 x 1 Bedroom 1st Floor Apartments
- 1 x 2 Bedroom 2nd Floor Apartment
- CIL Approximately £9500
- Section 106 Contribution of £19,250