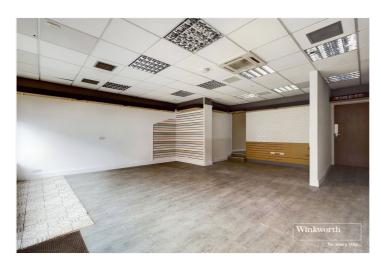

## **DESCRIPTION:**

An exciting opportunity to acquire this mixed use development in this prominent location in the centre of Caversham. The property currently consists of two commercial units with a large a six bedroom, two bathroom apartment spread across the upper floors and a yard to the rear. The plans are to retain the commercial units, one of which is take away food outlet currently let on a short term 'rolling' lease and the other which is a vacant former cafe. Planning is in to develop the site to create a contemporary three bedroom house to the rear with parking and a courtyard and convert the existing upper floors. The conversion will include three apartments, one of which will be a 2 bedroom top floor unit of approximately 70 sq. mts. and two 1 bedroom apartments. The one bedroom apartments are generous in size at 538sq. ft. (50 sq. mtrs.) and 592sq. ft. (55 sq. mtrs). and will both be on the first floor. Located in one of Reading's favoured, thriving locations, close to a host of local restaurants, bars, cafes and directly opposite Waitrose as well as being a short walk to the River Thames and Reading Station this development offers the buyer a prime development opportunity.