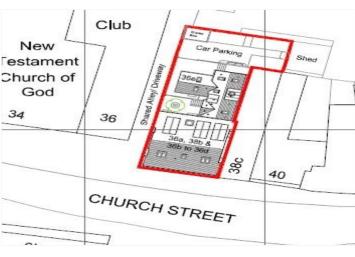

## **DESCRIPTION:**

An exciting opportunity to acquire this mixed use development in this prominent location in the centre of Caversham. The property currently consists of two commercial units with a large a six bedroom, two bathroom apartment spread across the upper floors and a yard to the rear. The plans are to retain the commercial units, one of which is take away food outlet currently let on a short term 'rolling' lease and the other which is a vacant former cafe. Planning is in to develop the site to create a contemporary three bedroom house to the rear with parking and a courtyard and convert the existing upper floors. The conversion will include three apartments, one of which will be a 2 bedroom top floor unit of approximately 70 sq. mts. and two 1 bedroom apartments. The one bedroom apartments are generous in size at 538sq. ft. (50 sq. mtrs.) and 592sq. ft. (55 sq. mtrs). and will both be on the first floor. Located in one of Reading's favoured, thriving locations, close to a host of local restaurants, bars, cafes and directly opposite Waitrose as well as being a short walk to the River Thames and Reading Station this development offers the buyer a prime development opportunity.

## **AT A GLANCE**

- Mixed Use Development Opportunity
- Two Commercial Units with High Street Frontage
- Over 4000 sq. ft. of accommodation
- Planning in Place
- Plan for 3 Bed Semi-Detached House
- 3 Apartments
- 2 x 1 Bedroom 1st Floor Apartments
- 1 x 2 Bedroom 2nd Floor Apartment
- CIL Approximately £9500
- Section 106 Contribution of £19,250