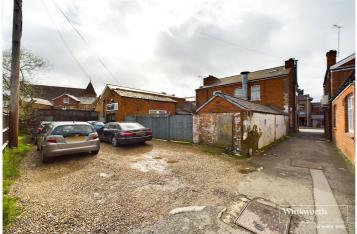

## **DESCRIPTION:**

An exciting opportunity to acquire this mixed use development in this prominent location in the centre of Caversham. The property currently consists of two commercial units with a large a six bedroom, two bathroom apartment spread across the upper floors and a yard to the rear. The plans are to retain the commercial units, one of which is take away food outlet currently let on a short term 'rolling' lease and the other which is a vacant former cafe. Planning is in to develop the site to create a contemporary three bedroom house to the rear with parking and a courtyard and convert the existing upper floors. The conversion will include three apartments, one of which will be a 2 bedroom top floor unit of approximately 70 sq. mts. and two 1 bedroom apartments. The one bedroom apartments are generous in size at 538sq. ft. (50 sq. mtrs.) and 592sq. ft. (55 sq. mtrs). and will both be on the first floor. Located in one of Reading's favoured, thriving locations, close to a host of local restaurants, bars, cafes and directly opposite Waitrose as well as being a short walk to the River Thames and Reading Station this development offers the buyer a prime development opportunity.

## **AT A GLANCE**

- Mixed Use Development Opportunity
- Two Commercial Units with High Street Frontage
- Over 4000 sq. ft. of accommodation
- Planning in Place
- Plan for 3 Bed Semi-Detached House
- 3 Apartments
- 2 x 1 Bedroom 1st Floor Apartments
- 1 x 2 Bedroom 2nd Floor Apartment
- CIL Approximately £9500
- Section 106 Contribution of £19,250