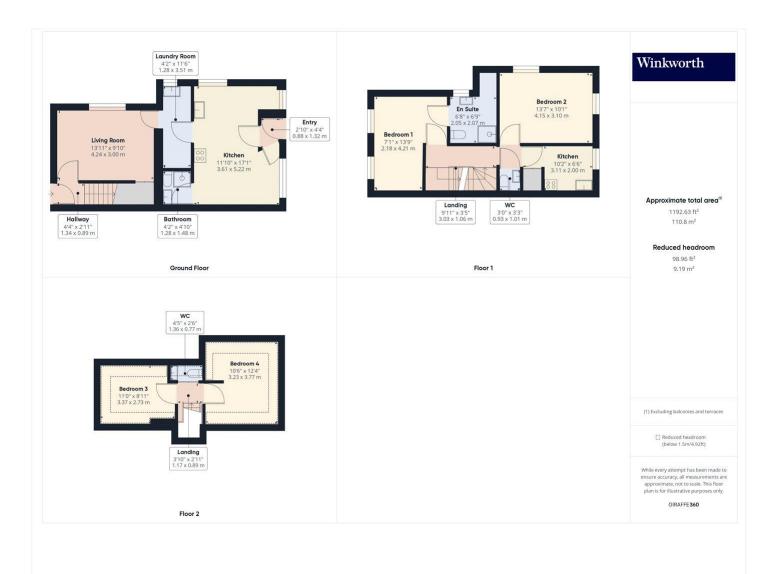

## FOUR BEDROOM, THREE FLOOR DETACHED HOUSE IN A SOUGHT-AFTER LOCATION

Kingsbury | 020 8204 0000 | kingsbury@winkworth.co.uk

Introducing this four-bedroom detached house, dwelling over three floors, and presenting a blank canvas awaiting its new owners to infuse it with their personal modern mark. The ground floor hosts a living room providing a setting for relaxation and entertainment. A convenient laundry room, a well-appointed kitchen, and a bathroom for added convenience. Ascending to the first floor, you'll discover two more bedrooms, one featuring an en suite for added comfort. Additionally, there's another kitchen and a convenient w/c on this level, offering versatility and practicality. Venture further up to the top floor, where two additional bedrooms await, along with a convenient w/c, providing ample space for a growing family or accommodating guests. Externally, a small patio garden area offers a tranquil retreat for outdoor relaxation or al fresco dining, providing a delightful extension of the living space. Situated mere minutes away from the picturesque Fryent Country Park and Roe Green Park, residents can enjoy the beauty of nature just a stone's throw away. Kingsbury Station and the vibrant array of shops and amenities in Kingsbury are conveniently less than a 15-minute stroll. Families will appreciate the proximity to esteemed schools such as St Robert Southwell Primary, Kingsbury Green Primary, and Kingsbury High. For investors, this property presents the ideal buy-to-let investment, offering both potential rental income and capital appreciation in a desirable location. Don't miss the chance to make this versatile property your own and embrace the lifestyle it offers in this sought-after neighbourhood.

This floorplan is for illustration purposes only and is not to scale. The position and size of doors, windows, appliances and other features are approximate.

Kingsbury | 020 8204 0000 | kingsbury@winkworth.co.uk