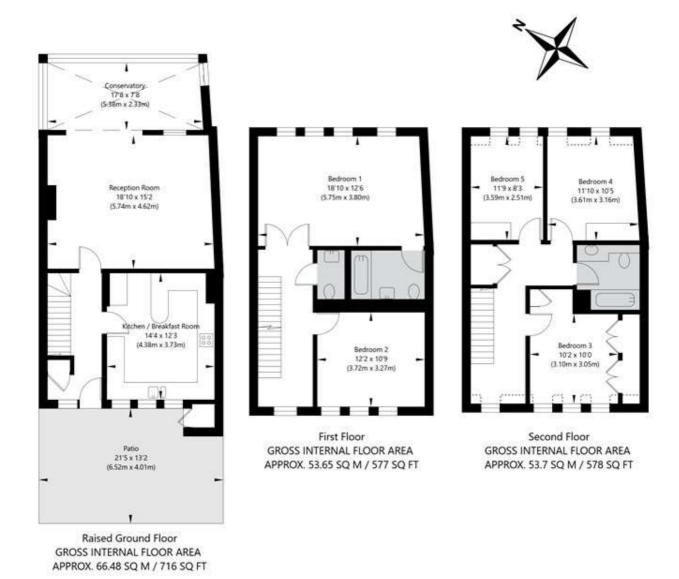

## SPENCER WALK, NW3 £2,400,000 LEASEHOLD

A modern-style five-bedroom semi-detached townhouse located behind a secure gated development just moments from Hampstead High Street.

The property offers spacious accommodation over three floors spanning approximately 1,871 sq. ft. The ground floor features include a kitchen, breakfast room and a spacious reception opening onto a conservatory.

Accommodation on the first floor includes a generously sized master bedroom with an en-suite bathroom, and a good-sized second bedroom. On the second floor there are three additional bedrooms and a family bathroom. The home also benefits from a guest cloakroom, a utility room, a large private front patio garden, underground secure parking space, as well as an on-site porter. Spencer Walk is a highly sought-after development, ideally located in the heart of Hampstead, just 50 metres from Hampstead Underground Station and is ideally situated for the area's boutique shops, cafés, and good restaurants.

## Spencer Walk, London NW3 1QZ

APPROXIMATE GROSS INTERNAL FLOOR AREA 173.83 SQ M / 1871 SQ FT
APPROXIMATE GROSS INTERNAL FLOOR AREA EXCLUDING RESTRICTED HEIGHT 172.14 SQ M / 1853 SQ FT

THIS FLOOR PLAN IS FOR ILLUSTRATIVE PURPOSES ONLY AND SHOULD BE USED FOR THIS PURPOSE BY PROSPECTIVE APPLICANTS AS ITS NOT TO SCALE.