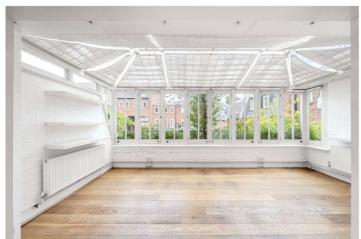

## SPENCER WALK, NW3 £2,400,000 LEASEHOLD

A modern-style five-bedroom semi-detached townhouse located behind a secure gated development just moments from Hampstead High Street.

The property offers spacious accommodation over three floors spanning approximately 1,871 sq. ft. The ground floor features include a kitchen, breakfast room and a spacious reception opening onto a conservatory.

Five Spacious Bedrooms | Two Family Bathrooms | Large Reception Room | Contemporary Kitchen | Breakfast Room | Guest Cloakroom | Conservatory | Private Patio | 24-hour Security | Secured Underground Parking | Highly Sought-After Development | Prime Hampstead Location | 50m to Underground Station