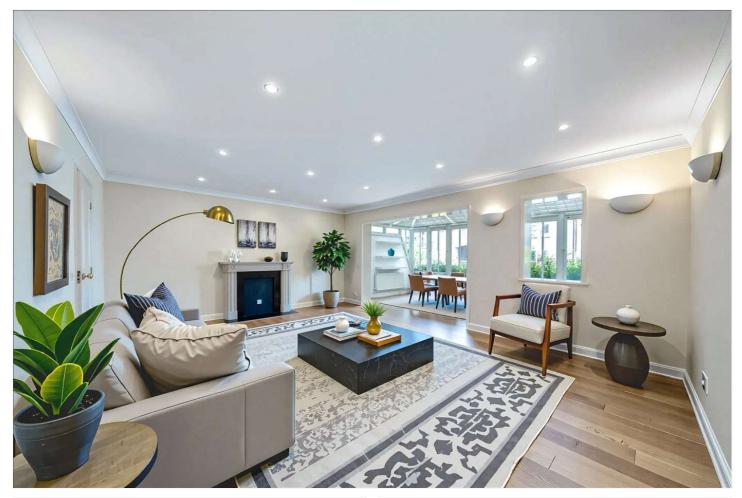

## SPENCER WALK, NW3 £2,400,000 LEASEHOLD

A modern-style five-bedroom semi-detached townhouse located behind a secure gated development just moments from Hampstead High Street.

The property offers spacious accommodation over three floors spanning approximately 1,871 sq. ft. The ground floor features include a kitchen, breakfast room and a spacious reception opening onto a conservatory.

Five Spacious Bedrooms | Two Family Bathrooms | Large Reception Room | Contemporary Kitchen | Breakfast Room | Guest Cloakroom | Conservatory | Private Patio | 24-hour Security | Secured Underground Parking | Highly Sought-After Development | Prime Hampstead Location | 50m to Underground Station