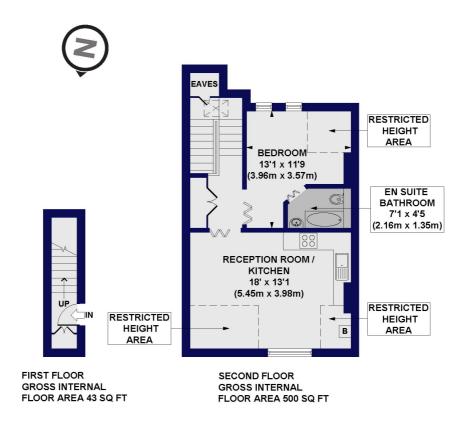

## Monutfield Road, N3

Approx. Gross Internal Floor Area 543 sq. ft / 50.42 sq. m(Including Restricted Height Area & Eaves) Approx. Gross Internal Floor Area 457 sq. ft / 42.45 sq. m(Excluding Restricted Height Area & Eaves)

All measurements of walls, doors, windows, fittings and appliances, including their size and location, are shown as standard sizes and do not constitute any warranty or representation by the seller, their agent or CP Creative. Any intending purchaser must satisfy himself by inspection or otherwise as to the correctness of the information contained in these plans. This plan is for illustrative purposes only and should be used as such by any prospective purchasers.

Winkworth

This floorplan is for illustration purposes only and is not to scale. The position and size of doors, windows, appliances and other features are approximate.

Finchley | 020 8349 3388 | finchley@winkworth.co.uk