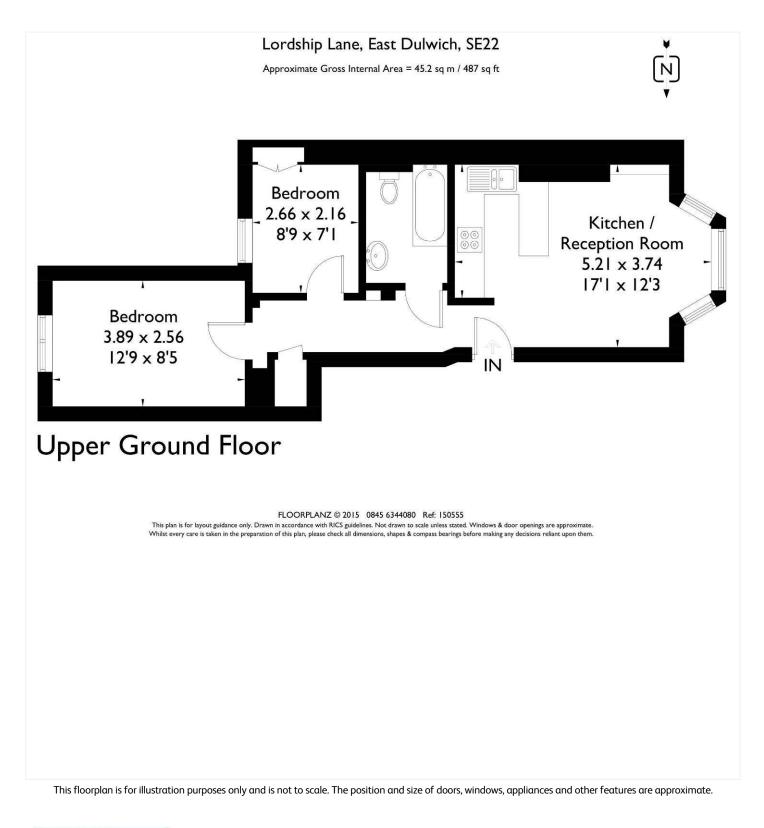

#### **DESCRIPTION:**

A charming and spacious flat, situated in a prime location in SE22 close to Dulwich Village. This charming first floor two-bedroom flat is situated within an impressive Victorian building in the centre of East Dulwich. The property offers an open plan kitchen reception with modern fixtures, appliances and fittings, a good-sized master double bedroom, a spacious second bedroom and a modern bathroom. The property is located right in the centre of East Dulwich on Lordship Lane close to the bars, restaurants, Picture House cinema and local amenities. Close proximity into Dulwich Park and transport links into Central London including East Dulwich with links to London Bridge and the Overground connections at Denmark Hill station. This is a wonderful first time buy or rental investment flat and should be viewed immediately.

### AT A GLANCE

- Two Bedrooms
- Victorian Flat
- Open Plan Kitchen-Reception
- Modern Kitchen & Bathroom
- Upper Floor
- Leasehold
- Close to Dulwich Park

Dulwich | 020 8299 2722 | dulwich@winkworth.co.uk