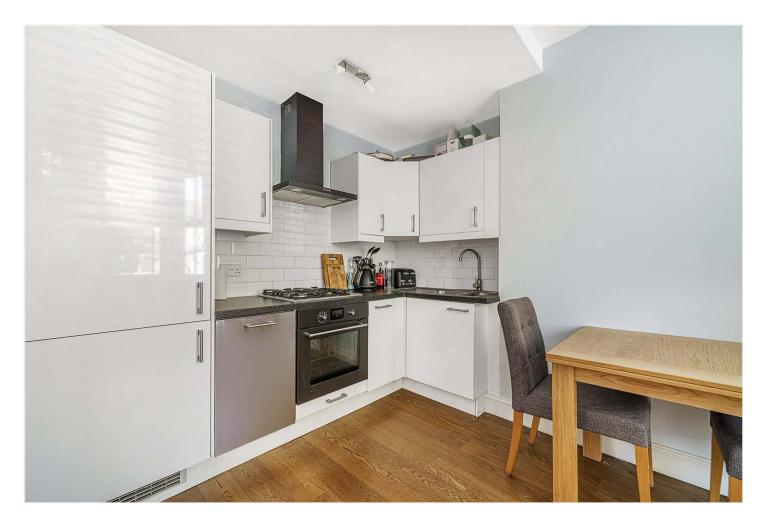

#### **DESCRIPTION:**

A charming and spacious flat, situated in a prime location in SE22 close to Dulwich Village. This charming first floor two-bedroom flat is situated within an impressive Victorian building in the centre of East Dulwich. The property offers an open plan kitchen reception with modern fixtures, appliances and fittings, a good-sized master double bedroom, a spacious second bedroom and a modern bathroom. The property is located right in the centre of East Dulwich on Lordship Lane close to the bars, restaurants, Picture House cinema and local amenities. Close proximity into Dulwich Park and transport links into Central London including East Dulwich with links to London Bridge and the Overground connections at Denmark Hill station. This is a wonderful first time buy or rental investment flat and should be viewed immediately.

### AT A GLANCE

- Two Bedrooms
- Victorian Flat
- Open Plan Kitchen-Reception
- Modern Kitchen & Bathroom
- Upper Floor
- Leasehold
- Close to Dulwich Park

Dulwich | 020 8299 2722 | dulwich@winkworth.co.uk