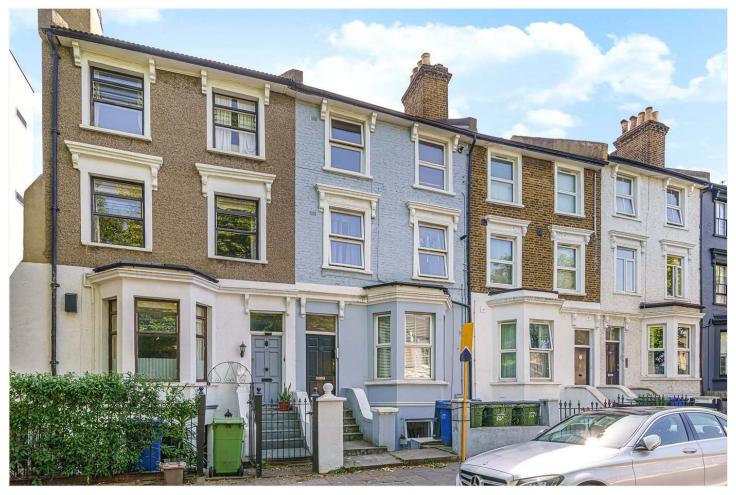

LORDSHIP LANE, EAST DULWICH, SE22 OFFERS OVER £400,000 LEASEHOLD

#### **DESCRIPTION:**

A charming and spacious flat, situated in a prime location in SE22 close to Dulwich Village. This charming first floor two-bedroom flat is situated within an impressive Victorian building in the centre of East Dulwich. The property offers an open plan kitchen reception with modern fixtures, appliances and fittings, a good-sized master double bedroom, a spacious second bedroom and a modern bathroom. The property is located right in the centre of East Dulwich on Lordship Lane close to the bars, restaurants, Picture House cinema and local amenities. Close proximity into Dulwich Park and transport links into Central London including East Dulwich with links to London Bridge and the Overground connections at Denmark Hill station. This is a wonderful first time buy or rental investment flat and should be viewed immediately.