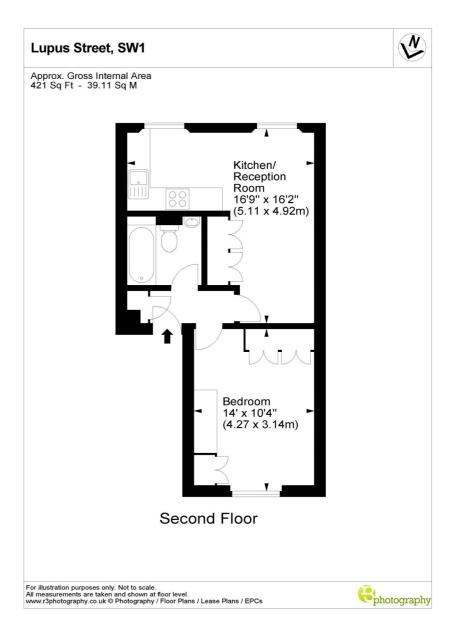

## AT A GLANCE

- Modern Finish
- Open Plan Kitchen Reception Room
- Double Bedroom
- Built In Storage
- Council Tax Band: D

### LUPUS STREET, SW1V £2,383.33 PER MONTH

FURNISHED

This modern and stylishly presented apartment offers well appointed accommodation. The property comprises a bright open-plan kitchen and reception room, spacious double bedroom with a built in wardrobe, a bright open-plan kitchen and reception room, a welcoming hallway, and excellent storage throughout. Finished to a high standard, the apartment combines contemporary interiors with practical living space, ideal for professionals or couples seeking a home in prime central location.