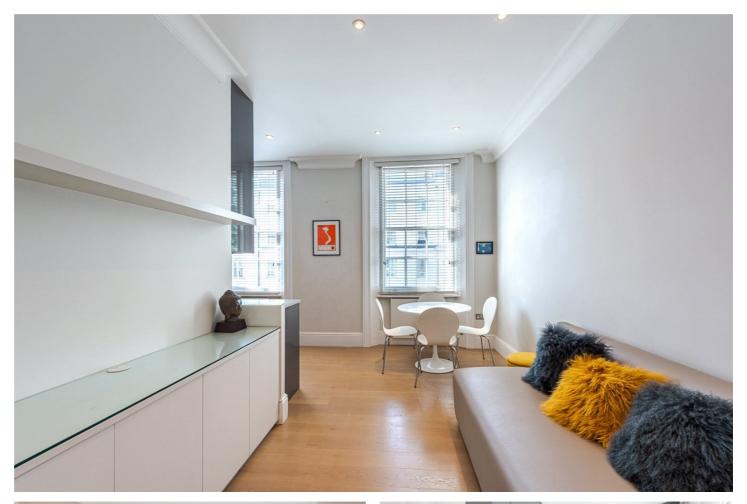

### LUPUS STREET, SW1V £2,383.33 PER MONTH

FURNISHED

This modern and stylishly presented apartment offers well appointed accommodation. The property comprises a bright open-plan kitchen and reception room, spacious double bedroom with a built in wardrobe, a bright open-plan kitchen and reception room, a welcoming hallway, and excellent storage throughout. Finished to a high standard, the apartment combines contemporary interiors with practical living space, ideal for professionals or couples seeking a home in prime central location.