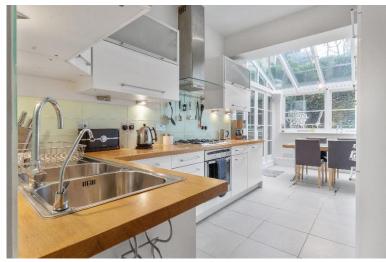

## 25, Westgate Terrace

London, SW10 9BT

A beautifully presented, two double bedroom garden apartment with additional courtyard.

Upon entering there is a larger than average spacious sitting room which spans the full width of the flat. You have ample of built in storage in the hallway which then leads onto the kitchen and dining room. The garden has been well maintained which is accessed from the conservatory.