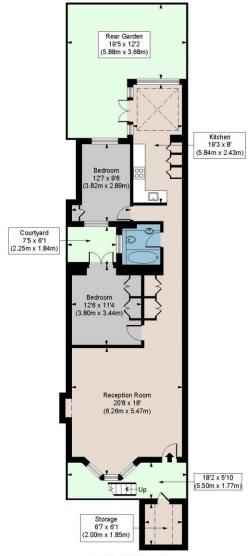

## **WESTGATE TERRACE, SW10**

APPROX. GROSS INTERNAL AREA \* 946 Ft 2 - 87.89 M<sup>2</sup> (Excluding Storage)

Illustration For Identification Only, Not to Scale All Calculations include Any/All Areas Under 1.5m Head Height.

\* As Defined by RICS - Code of Measuring Practice

LOWER GROUND FLOOR

Floorplan is for illustrative purposes only and is not to scale.

Every attempt has been made to ensure the accuracy of the floorplan shown, however all measurements, fixtures, fittings and data shown are an approximate interpretation for illustrative purposes only.

Liability for errors, omissions or mis-statement through negligence or otherwise is hereby excluded.

South Kensington Sales | 020 7373 5052

southkensington@winkworth.co.uk

See things differently