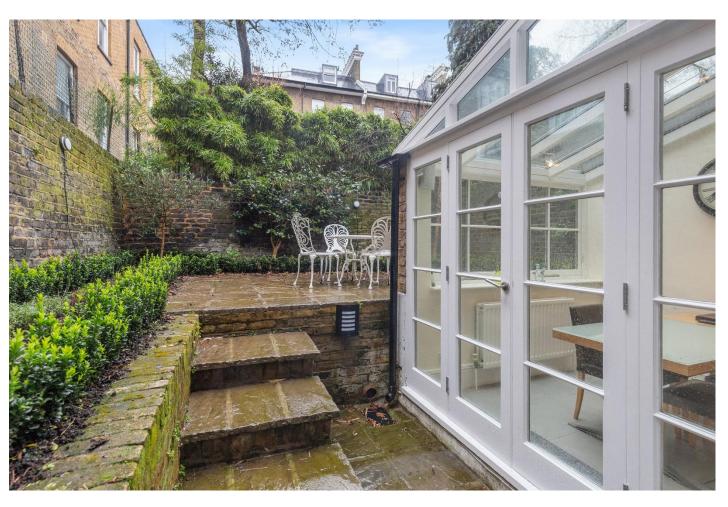

## 25, Westgate Terrace

London, SW10 9BT

A beautifully presented, two double bedroom garden apartment with additional courtyard.

Upon entering there is a larger than average spacious sitting room which spans the full width of the flat. You have ample of built in storage in the hallway which then leads onto the kitchen and dining room. The garden has been well maintained which is accessed from the conservatory.

The two bedrooms both have been incredibly well kept with the principal bedroom having access to a private courtyard and a good amount of built in wardrobes.

Westgate Terrace is situated off Redcliffe Square and is conveniently located. There are good transport links with Earls Court (Circle, District and Piccadilly lines) tube station 0.4 miles away (all distances given are approximates).