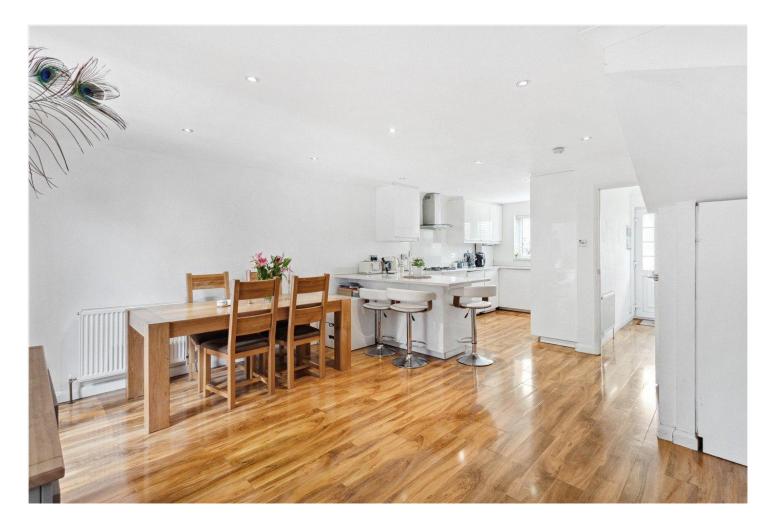

## **DESCRIPTION:**

Upon entering this three-bedroom modern build home, you're welcomed by engineered wood flooring that flows seamlessly into a bright, open-plan kitchen and dining area. The kitchen features a sleek, modern design with white gloss units, a front-facing double glazed window, a range of wall and base cabinets, and integrated appliances. Just off the entrance hall, there is the added convenience of a downstairs WC, finished with contemporary fittings—ideal for guests and everyday family living.