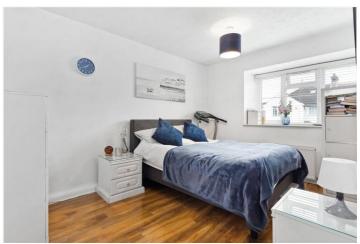

Beyond the dining space, the reception room is bathed in natural light thanks to a skylight and double doors that open out to the rear garden — perfect for indoor-outdoor living.

Upstairs, there are three well-proportioned bedrooms, each benefiting from engineered wood flooring and double-glazed windows. The family bathroom is bright and contemporary, complete with modern fixtures and fittings, tiled flooring, and a stylish splashback.