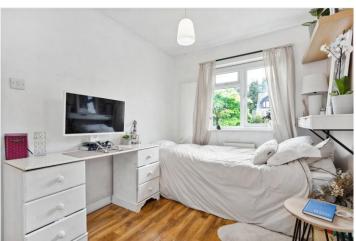

Beyond the dining space, the reception room is bathed in natural light thanks to a skylight and double doors that open out to the rear garden — perfect for indoor-outdoor living.

Upstairs, there are three well-proportioned bedrooms, each benefiting from engineered wood flooring and double-glazed windows. The family bathroom is bright and contemporary, complete with modern fixtures and fittings, tiled flooring, and a stylish splashback.