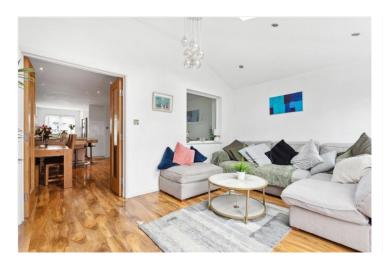

Beyond the dining space, the reception room is bathed in natural light thanks to a skylight and double doors that open out to the rear garden — perfect for indoor-outdoor living.

Upstairs, there are three well-proportioned bedrooms, each benefiting from engineered wood flooring and double-glazed windows. The family bathroom is bright and contemporary, complete with modern fixtures and fittings, tiled flooring, and a stylish splashback.