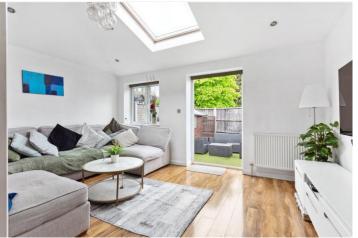

Beyond the dining space, the reception room is bathed in natural light thanks to a skylight and double doors that open out to the rear garden — perfect for indoor-outdoor living.

Upstairs, there are three well-proportioned bedrooms, each benefiting from engineered wood flooring and double-glazed windows. The family bathroom is bright and contemporary, complete with modern fixtures and fittings, tiled flooring, and a stylish splashback.