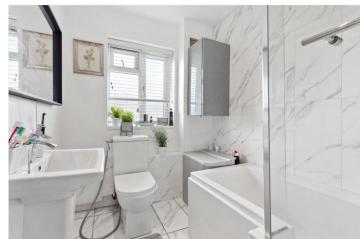

Beyond the dining space, the reception room is bathed in natural light thanks to a skylight and double doors that open out to the rear garden — perfect for indoor-outdoor living.

Upstairs, there are three well-proportioned bedrooms, each benefiting from engineered wood flooring and double-glazed windows. The family bathroom is bright and contemporary, complete with modern fixtures and fittings, tiled flooring, and a stylish splashback.