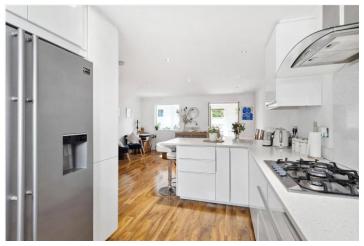

## **DESCRIPTION:**

Upon entering this three-bedroom modern build home, you're welcomed by engineered wood flooring that flows seamlessly into a bright, open-plan kitchen and dining area. The kitchen features a sleek, modern design with white gloss units, a front-facing double glazed window, a range of wall and base cabinets, and integrated appliances. Just off the entrance hall, there is the added convenience of a downstairs WC, finished with contemporary fittings—ideal for guests and everyday family living.