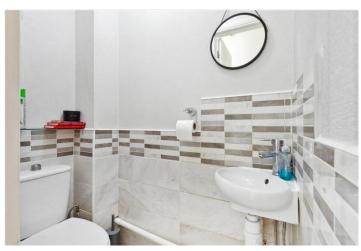

Beyond the dining space, the reception room is bathed in natural light thanks to a skylight and double doors that open out to the rear garden — perfect for indoor-outdoor living.

Upstairs, there are three well-proportioned bedrooms, each benefiting from engineered wood flooring and double-glazed windows. The family bathroom is bright and contemporary, complete with modern fixtures and fittings, tiled flooring, and a stylish splashback.