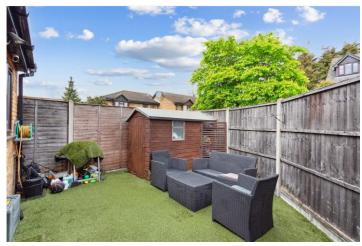

Beyond the dining space, the reception room is bathed in natural light thanks to a skylight and double doors that open out to the rear garden — perfect for indoor-outdoor living.

Upstairs, there are three well-proportioned bedrooms, each benefiting from engineered wood flooring and double-glazed windows. The family bathroom is bright and contemporary, complete with modern fixtures and fittings, tiled flooring, and a stylish splashback.