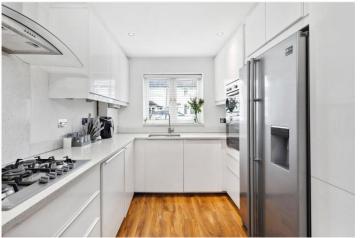

## **DESCRIPTION:**

Upon entering this three-bedroom modern build home, you're welcomed by engineered wood flooring that flows seamlessly into a bright, open-plan kitchen and dining area. The kitchen features a sleek, modern design with white gloss units, a front-facing double glazed window, a range of wall and base cabinets, and integrated appliances. Just off the entrance hall, there is the added convenience of a downstairs WC, finished with contemporary fittings—ideal for guests and everyday family living.