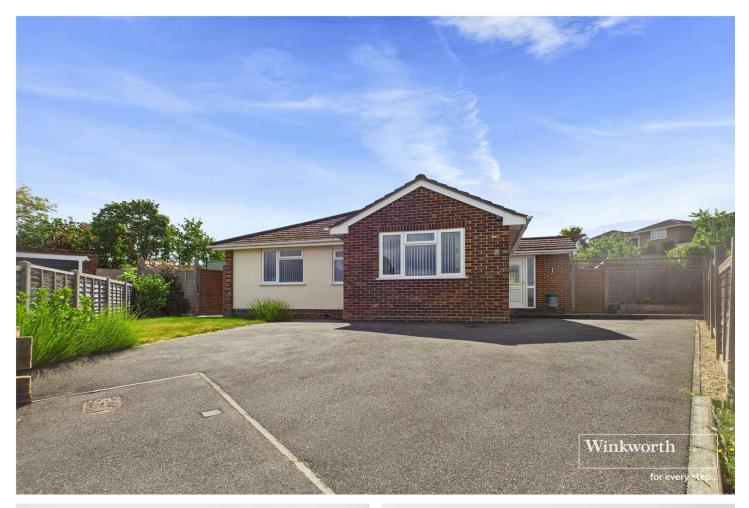

SHIPTON CLOSE, TILEHURST, READING, RG31 6PE. **£650,000 FREEHOLD** 

# A STUNNING DETACHED BUNGALOW SET WITHIN A LARGE CORNER PLOT GARDEN.

Reading | 0118 4022 300 | reading@winkworth.co.uk

#### **DESCRIPTION:**

This stunning three double bedroom detached bungalow is ideally located within walking distance of shops, bus routes and other amenities.

The focal point of this home must be the fabulous open plan kitchen & living room which has impressive bi-fold access to the large corner plot rear garden.

#### **AT A GLANCE**

- Stunning detached bungalow
- 100ft corner plot rear garden
- Three double bedrooms
- Impressive en-suite shower room
- Modern bathroom and WC
- Fabulous open plan kitchen & living room
- Driveway parking for 3 cars