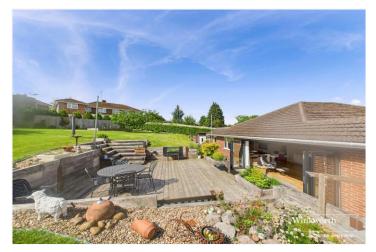

#### **DESCRIPTION:**

This stunning three double bedroom detached bungalow is ideally located within walking distance of shops, bus routes and other amenities.

The focal point of this home must be the fabulous open plan kitchen & living room which has impressive bi-fold access to the large corner plot rear garden.

#### **AT A GLANCE**

- Stunning detached bungalow
- 100ft corner plot rear garden
- Three double bedrooms
- Impressive en-suite shower room
- Modern bathroom and WC
- Fabulous open plan kitchen & living room
- Driveway parking for 3 cars