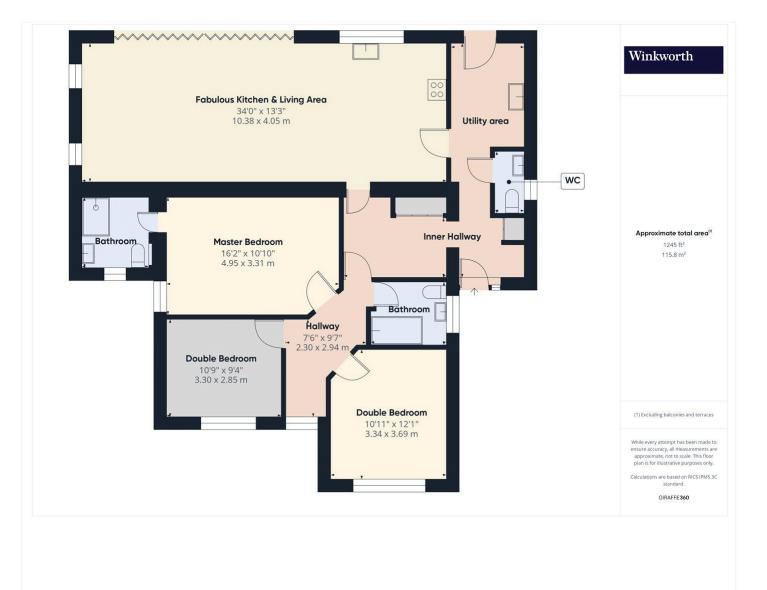

This floorplan is for illustration purposes only and is not to scale. The position and size of doors, windows, appliances and other features are approximate.

Tenure: Freehold

Council Tax Band: E

Where no figures are shown, we have been unable to ascertain the information. All figures that are shown were correct at the time of printing.