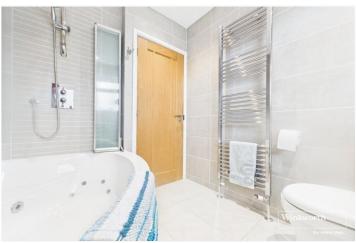

The bungalow also comprises an L-shaped hallway, utility room, cloak room, modern bathroom suite and equally impressive en-suite shower room to the master bedroom.

Other features include double glazed windows, gas radiator heating and a three-car driveway.

#### **AT A GLANCE**

- Stunning detached bungalow
- 100ft corner plot rear garden
- Three double bedrooms
- Impressive en-suite shower room
- Modern bathroom and WC
- Fabulous open plan kitchen & living room
- Driveway parking for 3 cars