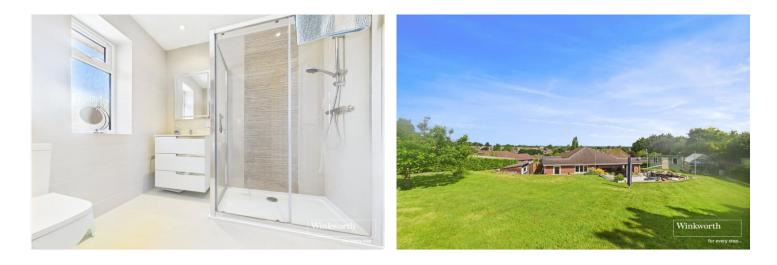

The bungalow also comprises an L-shaped hallway, utility room, cloak room, modern bathroom suite and equally impressive en-suite shower room to the master bedroom.

Other features include double glazed windows, gas radiator heating and a three-car driveway.

#### **AT A GLANCE**

- Stunning detached bungalow
- 100ft corner plot rear garden
- Three double bedrooms
- Impressive en-suite shower room
- Modern bathroom and WC
- Fabulous open plan kitchen & living room
- Driveway parking for 3 cars