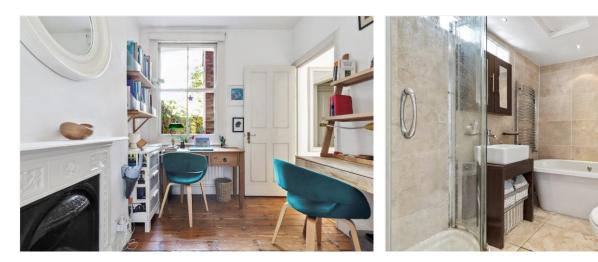

### **DESCRIPTION:**

A beautifully presented and characterful ground floor flat offering spacious and stylish accommodation. The property opens into a generous open-plan kitchen and reception area, where the reception space features original wooden flooring, a charming period fireplace, and built-in wall shelving. The kitchen area boasts tiled flooring, a range of wooden wall and base units with complementary countertops, and a classic Butler-style sink. Elegant wooden double doors lead directly out to the rear garden — perfect for entertaining or relaxing.

The flat comprises two double bedrooms. The first bedroom includes two double-glazed windows and fitted carpet, while the second offers a double-glazed window, original wooden flooring, and a striking period fireplace. The modern bathroom is finished to a high standard, featuring a three-piece suite with fully tiled walls and floors, a walk-in shower, and a luxurious double-ended bathtub.