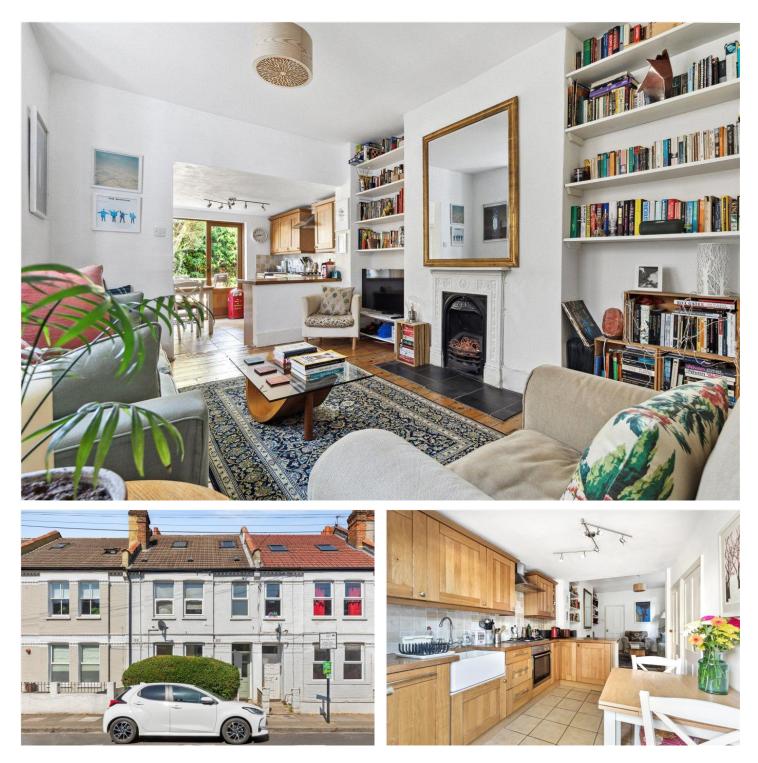

## GILBEY ROAD, SW17 OIEO £525,000 LEASEHOLD

# A BEAUTIFULLY PRESENTED AND CHARACTERFUL GROUND FLOOR GARDEN FLAT

Tooting | 020 8767 5221 | tooting@winkworth.co.uk

### **DESCRIPTION:**

A beautifully presented and characterful ground floor flat offering spacious and stylish accommodation. The property opens into a generous open-plan kitchen and reception area, where the reception space features original wooden flooring, a charming period fireplace, and built-in wall shelving. The kitchen area boasts tiled flooring, a range of wooden wall and base units with complementary countertops, and a classic Butler-style sink. Elegant wooden double doors lead directly out to the rear garden — perfect for entertaining or relaxing.

The flat comprises two double bedrooms. The first bedroom includes two double-glazed windows and fitted carpet, while the second offers a double-glazed window, original wooden flooring, and a striking period fireplace. The modern bathroom is finished to a high standard, featuring a three-piece suite with fully tiled walls and floors, a walk-in shower, and a luxurious double-ended bathtub.