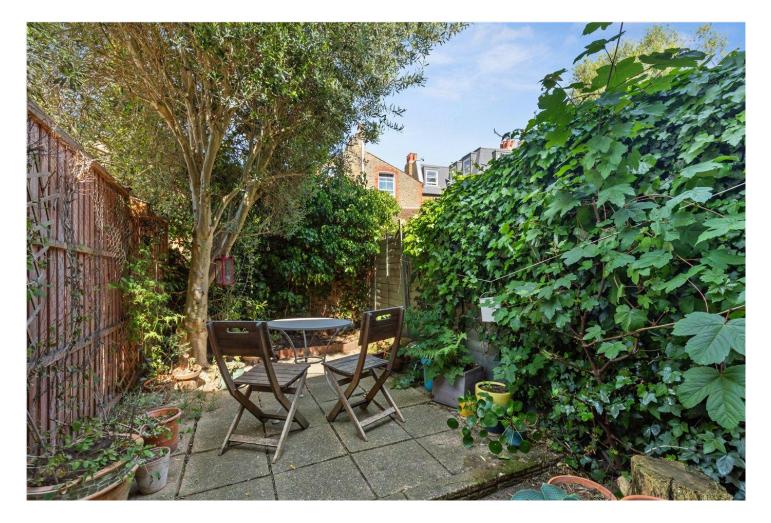

### **DESCRIPTION:**

A beautifully presented and characterful ground floor flat offering spacious and stylish accommodation. The property opens into a generous open-plan kitchen and reception area, where the reception space features original wooden flooring, a charming period fireplace, and built-in wall shelving. The kitchen area boasts tiled flooring, a range of wooden wall and base units with complementary countertops, and a classic Butler-style sink. Elegant wooden double doors lead directly out to the rear garden — perfect for entertaining or relaxing.