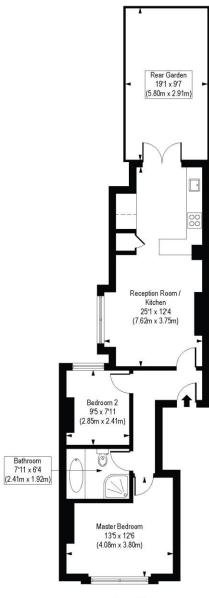

#### Gilbey Road, SW17

Approx. Gross Internal Floor Area 614 sq. ft / 57.08 sq. m

Ground Floor

COMPLIANT WITH RKS CODE OF MEASURING PRACTICE Floorplan is for illustrative purposes only and is not to scale. Every attempt has been made to ensure the accuracy of the floorplan howen at all measurements, flottures (filting and data shown are an approximate interpretation for illustrative purposes only. Liability for enors, omissions or mis attaement through negligence or otherwise is hereby excluded.

This floorplan is for illustration purposes only and is not to scale. The position and size of doors, windows, appliances and other features are approximate.

Tenure: Leasehold

Term: 152 years (approx.)

Service Charge: £450 per annum (approx.)