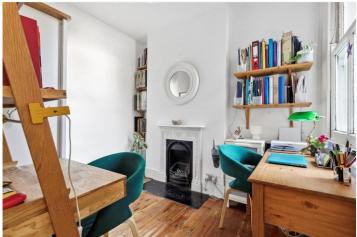

### **DESCRIPTION:**

A beautifully presented and characterful ground floor flat offering spacious and stylish accommodation. The property opens into a generous open-plan kitchen and reception area, where the reception space features original wooden flooring, a charming period fireplace, and built-in wall shelving. The kitchen area boasts tiled flooring, a range of wooden wall and base units with complementary countertops, and a classic Butler-style sink. Elegant wooden double doors lead directly out to the rear garden — perfect for entertaining or relaxing.