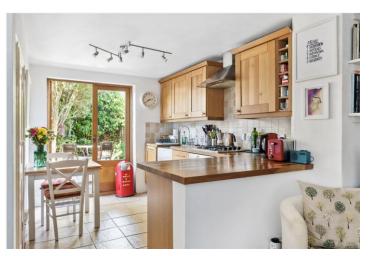

### **DESCRIPTION:**

A beautifully presented and characterful ground floor flat offering spacious and stylish accommodation. The property opens into a generous open-plan kitchen and reception area, where the reception space features original wooden flooring, a charming period fireplace, and built-in wall shelving. The kitchen area boasts tiled flooring, a range of wooden wall and base units with complementary countertops, and a classic Butler-style sink. Elegant wooden double doors lead directly out to the rear garden — perfect for entertaining or relaxing.