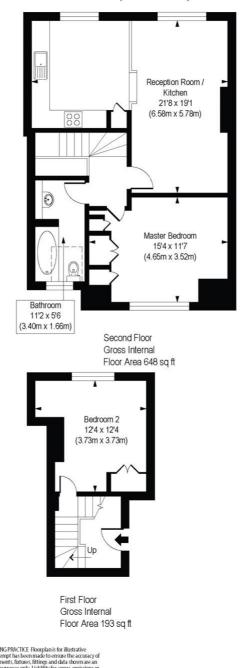

## Aberdeen Road, N5

Approx. Gross Internal Floor Area 841 sq. ft / 78.17 sq. m

This floorplan is for illustration purposes only and is not to scale. The position and size of doors, windows, appliances and other features are approximate.