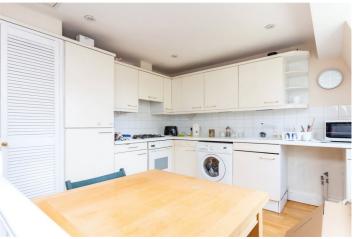

## **DESCRIPTION:**

A sensational, top floor, two-bedroom apartment situated in this handsome red brick, Victorian building in Highbury, N5. Standing at 841 sqft, the property is split level and offers a perfect blend of original features and contemporary charm. The spacious living room is well proportioned and opens out to a cleverly designed kitchen on a separate level creating the perfect entertaining space. Both bedrooms are genuine doubles, the master bedroom features built in wardrobes while the second bedroom also benefits from built in wardrobes and has a wonderful view across the neighbouring gardens of the adjacent roads.