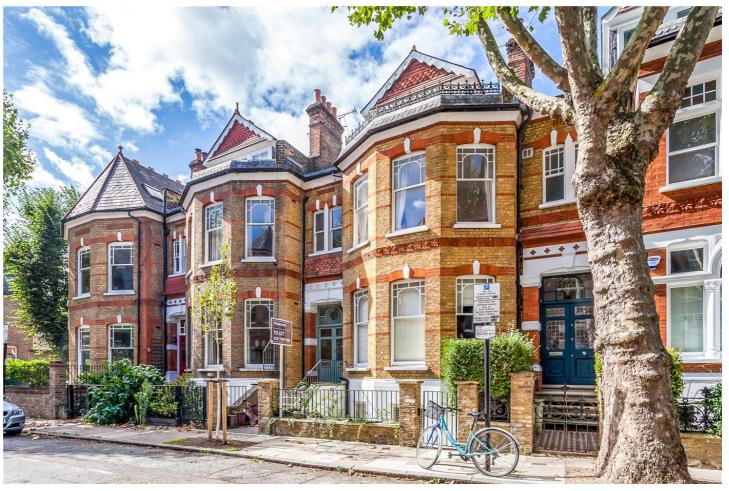

TOP FLOOR, ABERDEEN ROAD, LONDON, N5 **₹700,000 GUIDE PRICE** 

A BRIGHT, TWO BEDROOM APARTMENT SITUATED ON THE TOP FLOOR OF THIS HANDSOME BUILDING IN HIGHBURY, N5.

Highbury | 0207 989 7000 | highbury@winkworth.co.uk

## **DESCRIPTION:**

A sensational, top floor, two-bedroom apartment situated in this handsome red brick, Victorian building in Highbury, N5. Standing at 841 sqft, the property is split level and offers a perfect blend of original features and contemporary charm. The spacious living room is well proportioned and opens out to a cleverly designed kitchen on a separate level creating the perfect entertaining space. Both bedrooms are genuine doubles, the master bedroom features built in wardrobes while the second bedroom also benefits from built in wardrobes and has a wonderful view across the neighbouring gardens of the adjacent roads.

Aberdeen Road is set just moments from the entrance to the green spaces of Highbury Fields and the prestigious Highbury Barn. The property is close to highly renowned local amenities, including Godfreys butchers, La Fromagerie, Da Mario's Deli, Bourne's Fishmongers and Highbury Vintners all of which are hugely popular with locals as well as drawing those from further afield.