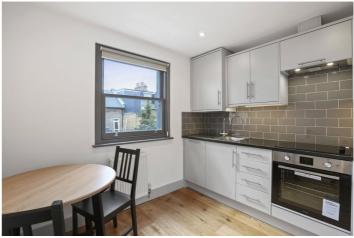

## **DESCRIPTION:**

This beautifully presented flat comprises a light and spacious reception room which leads through to the kitchen with fully integrated appliances, two bedrooms and well sized bathroom.