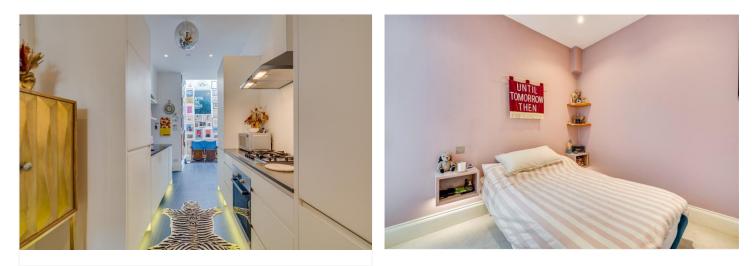

#### **DESCRIPTION:**

The flat opens into a central hallway which has had a library area created. This leads through a galley kitchen to the reception room which has space for a dining table. There are doors onto a patio providing some outside space here too. The living area benefits from a generous ceiling height of approximately 2.98m with wood floors throughout. The kitchen is well-equipped, with ample worktop space and integrated appliances.

There are two equal sized, spacious double bedrooms situated at either end of the property both benefitting from their own ensuite bathrooms. There is a separate cloakroom accessed from the reception room which also provides laundry facilities and additional storage.