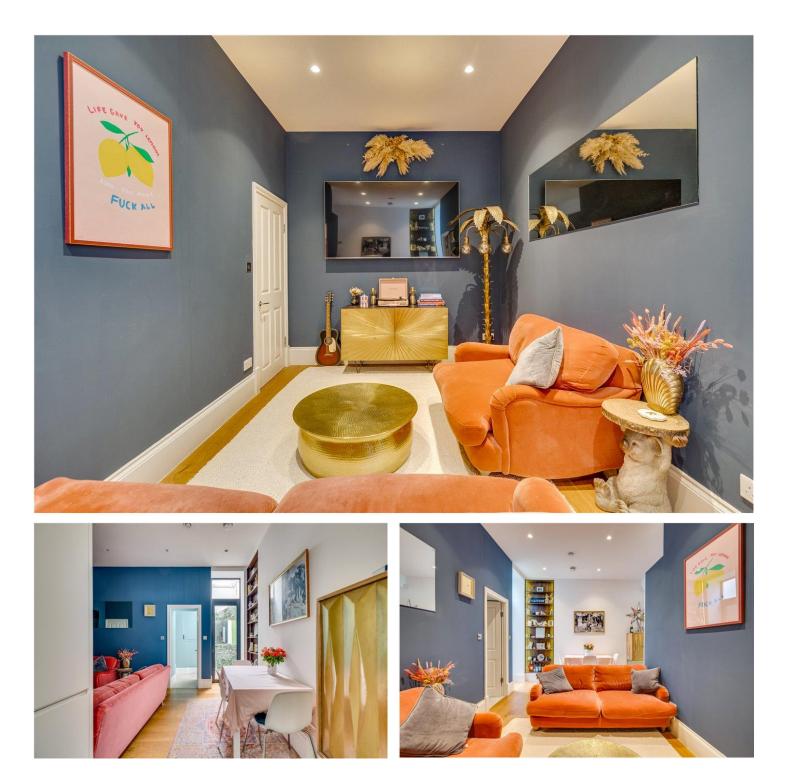

#### **DESCRIPTION:**

The flat opens into a central hallway which has had a library area created. This leads through a galley kitchen to the reception room which has space for a dining table. There are doors onto a patio providing some outside space here too. The living area benefits from a generous ceiling height of approximately 2.98m with wood floors throughout. The kitchen is well-equipped, with ample worktop space and integrated appliances.

There are two equal sized, spacious double bedrooms situated at either end of the property both benefitting from their own ensuite bathrooms. There is a separate cloakroom accessed from the reception room which also provides laundry facilities and additional storage.