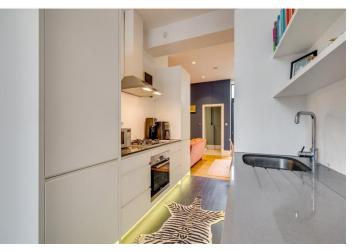

#### **DESCRIPTION:**

The flat opens into a central hallway which has had a library area created. This leads through a galley kitchen to the reception room which has space for a dining table. There are doors onto a patio providing some outside space here too. The living area benefits from a generous ceiling height of approximately 2.98m with wood floors throughout. The kitchen is well-equipped, with ample worktop space and integrated appliances.