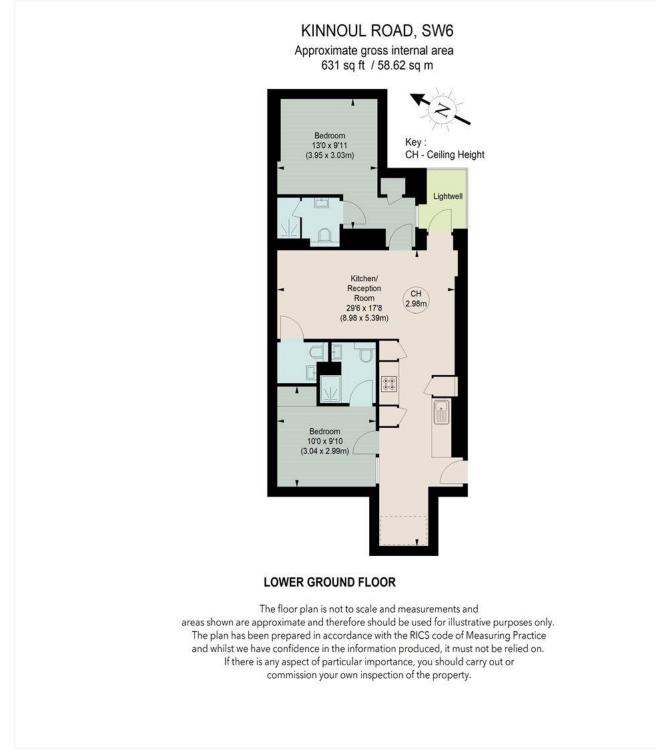

There are two equal sized, spacious double bedrooms situated at either end of the property both benefitting from their own ensuite bathrooms. There is a separate cloakroom accessed from the reception room which also provides laundry facilities and additional storage.

#### ACCOMMODATION

Share of Freehold, 2 Bedrooms, 1 Reception Room, 2 Bathrooms, Terraced, Basement, Residents Parking, New, Town/City, Good decoration, 631 Approx Sq Ft

This floorplan is for illustration purposes only and is not to scale. The position and size of doors, windows, appliances and other features are approximate.