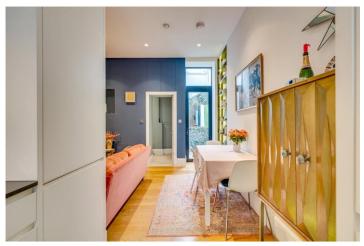

## **DESCRIPTION:**

The flat opens into a central hallway which has had a library area created. This leads through a galley kitchen to the reception room which has space for a dining table. There are doors onto a patio providing some outside space here too. The living area benefits from a generous ceiling height of approximately 2.98m with wood floors throughout. The kitchen is well-equipped, with ample worktop space and integrated appliances.

There are two equal sized, spacious double bedrooms situated at either end of the property both benefitting from their own ensuite bathrooms. There is a separate cloakroom accessed from the reception room which also provides laundry facilities and additional storage.