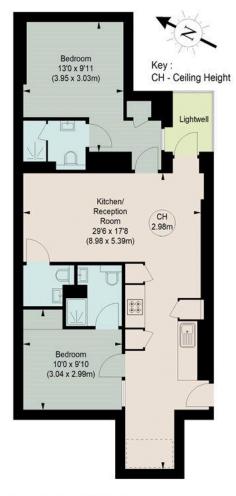

## KINNOUL ROAD, SW6

Approximate gross internal area 631 sq ft / 58.62 sq m

## LOWER GROUND FLOOR

The floor plan is not to scale and measurements and areas shown are approximate and therefore should be used for illustrative purposes only. The plan has been prepared in accordance with the RICS code of Measuring Practice and whilst we have confidence in the information produced, it must not be relied on. If there is any aspect of particular importance, you should carry out or commission your own inspection of the property.

This floorplan is for illustration purposes only and is not to scale. The position and size of doors, windows, appliances and other features are approximate.

Fulham & Parsons Green | 020 7731 3388 | fulham@winkworth.co.uk