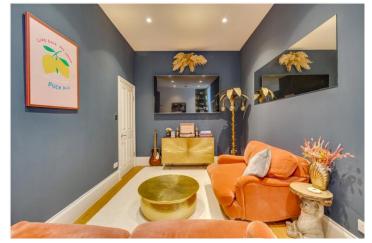

## **DESCRIPTION:**

The flat opens into a central hallway which has had a library area created. This leads through a galley kitchen to the reception room which has space for a dining table. There are doors onto a patio providing some outside space here too. The living area benefits from a generous ceiling height of approximately 2.98m with wood floors throughout. The kitchen is well-equipped, with ample worktop space and integrated appliances.

There are two equal sized, spacious double bedrooms situated at either end of the property both benefitting from their own ensuite bathrooms. There is a separate cloakroom accessed from the reception room which also provides laundry facilities and additional storage.