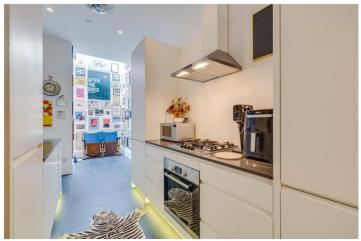

## **DESCRIPTION:**

The flat opens into a central hallway which has had a library area created. This leads through a galley kitchen to the reception room which has space for a dining table. There are doors onto a patio providing some outside space here too. The living area benefits from a generous ceiling height of approximately 2.98m with wood floors throughout. The kitchen is well-equipped, with ample worktop space and integrated appliances.