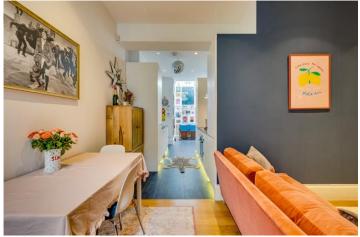

## **DESCRIPTION:**

The flat opens into a central hallway which has had a library area created. This leads through a galley kitchen to the reception room which has space for a dining table. There are doors onto a patio providing some outside space here too. The living area benefits from a generous ceiling height of approximately 2.98m with wood floors throughout. The kitchen is well-equipped, with ample worktop space and integrated appliances.

There are two equal sized, spacious double bedrooms situated at either end of the property both benefitting from their own ensuite bathrooms. There is a separate cloakroom accessed from the reception room which also provides laundry facilities and additional storage.