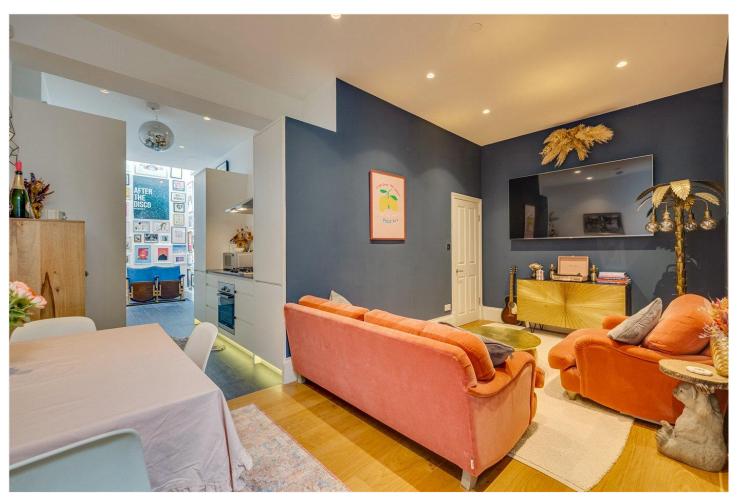

## **DESCRIPTION:**

The flat opens into a central hallway which has had a library area created. This leads through a galley kitchen to the reception room which has space for a dining table. There are doors onto a patio providing some outside space here too. The living area benefits from a generous ceiling height of approximately 2.98m with wood floors throughout. The kitchen is well-equipped, with ample worktop space and integrated appliances.

There are two equal sized, spacious double bedrooms situated at either end of the property both benefitting from their own ensuite bathrooms. There is a separate cloakroom accessed from the reception room which also provides laundry facilities and additional storage.