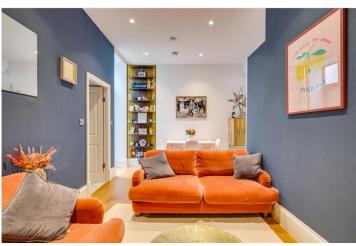

## **DESCRIPTION:**

The flat opens into a central hallway which has had a library area created. This leads through a galley kitchen to the reception room which has space for a dining table. There are doors onto a patio providing some outside space here too. The living area benefits from a generous ceiling height of approximately 2.98m with wood floors throughout. The kitchen is well-equipped, with ample worktop space and integrated appliances.