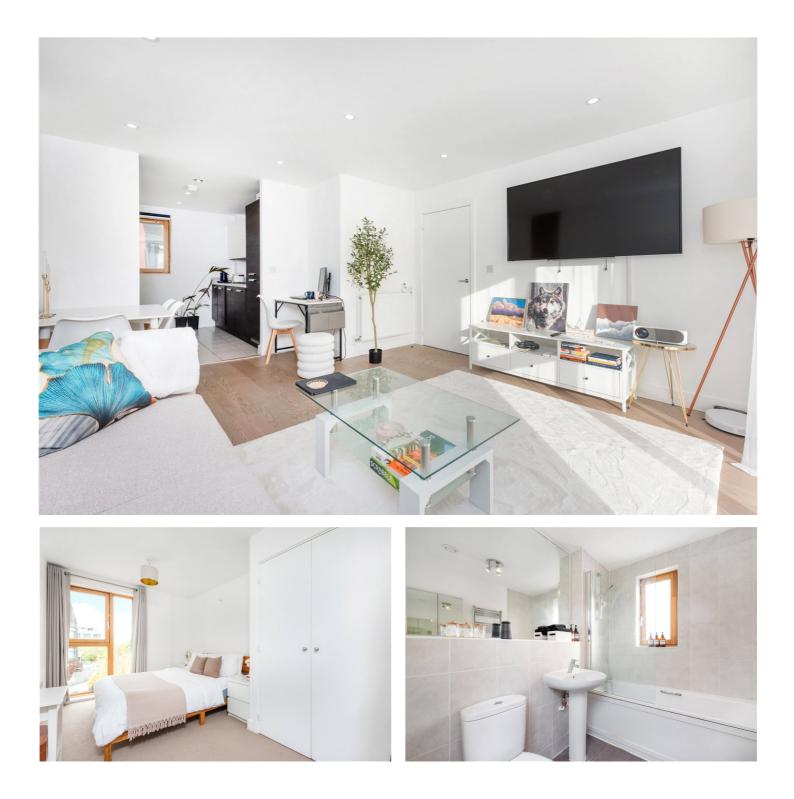

#### **DESCRIPTION:**

An outstanding two double bedroom, one bathroom apartment on the third floor with a large reception, open-plan integrated kitchen appliances. This beautifully kept property benefits from wooden floors, double glazed floor-to-ceiling windows and a neutral décor throughout. The property benefits from a phone-entry system, lift access, communal gardens and bicycle storage.