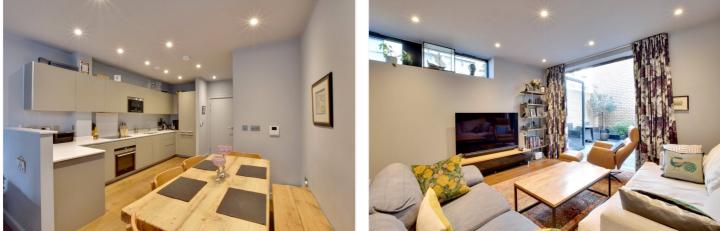

In fantastic order throughout the property comprises a super open plan kitchen living room, which has hard wood flooring and doors leading onto a bright east facing private garden. The kitchen is in stunning order and is equipped with all the usual white goods. Off the entrance hall is a large cloakroom/WC. On the upper floors there are four double bedrooms and two lovely bathrooms. Added benefits include a small balcony on the first floor, underfloor heating throughout, excellent storage and permit parking available.

## **AT A GLANCE**

- gorgeous town house
- 4 bedroom
- 2 bathrooms
- end of terrace
- circa 1332 sq ft
- rear paved garden
- first floor balcony
- permit parking
- immaculate condition
- 28ft kitchen/reception room
- close to mainline rail and park