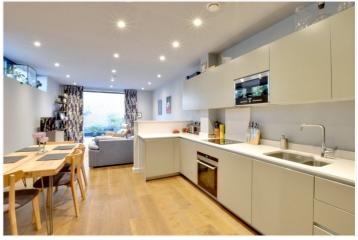

In fantastic order throughout the property comprises a super open plan kitchen living room, which has hard wood flooring and doors leading onto a bright east facing private garden. The kitchen is in stunning order and is equipped with all the usual white goods. Off the entrance hall is a large cloakroom/WC. On the upper floors there are four double bedrooms and two lovely bathrooms. Added benefits include a small balcony on the first floor, underfloor heating throughout, excellent storage and permit parking available.

## **AT A GLANCE**

- gorgeous town house
- 4 bedroom
- 2 bathrooms
- end of terrace
- circa 1332 sq ft
- rear paved garden
- first floor balcony
- permit parking
- immaculate condition
- 28ft kitchen/reception room
- close to mainline rail and park