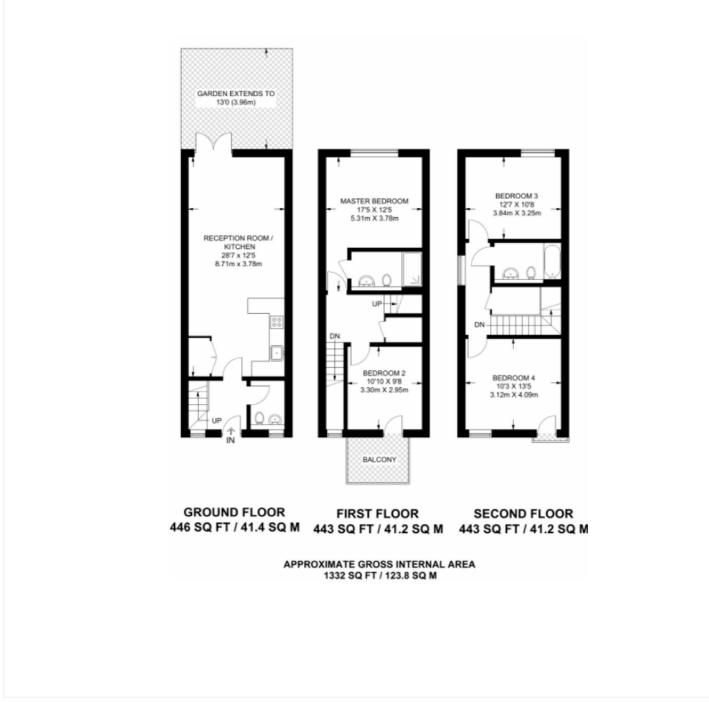

This floorplan is for illustration purposes only and is not to scale. The position and size of doors, windows, appliances and other features are approximate.

Tenure: Leasehold Term: 990 years Service Charge: £1600 per annum Council Tax Band: F Where no figures are shown, we have been unable to ascertain the information. All figures that are shown were correct at the time of printing.