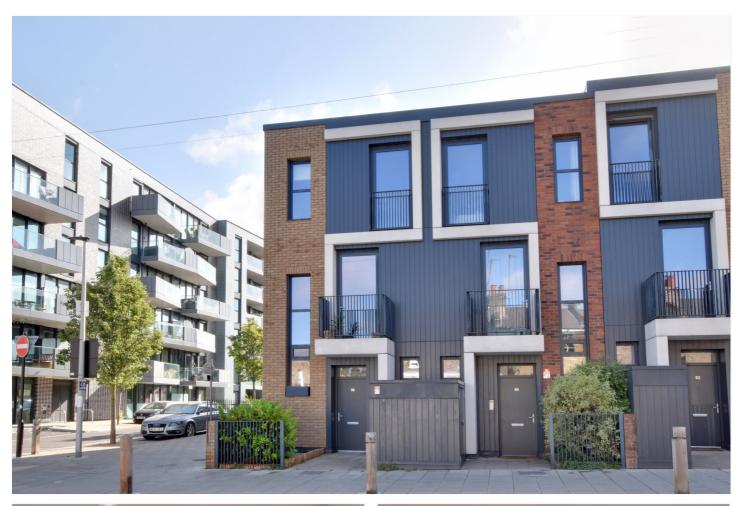

VANBRUGH HILL, GREENWICH, LONDON, SE10 **£900,000 LEASEHOLD** 

WE ARE DELIGHTED TO OFFER THIS OUSTANDING FOUR BEDROOM MODERN TOWN HOUSE THAT IS PART OF THE SUPREMELY POPULAR GREENWICH SQUARE DEVELOPMENT, JUST MOMENTS FROM THE ROYAL PARK, LOCAL SHOPS AND MAINLINE RAIL. MEASURING CIRCA 1332 SQ FT!

## **DESCRIPTION:**

We are delighted to offer this outstanding four bedroom modern town house that is part of the supremely popular Greenwich Square development, just moments from the Royal Park, local shops and mainline rail. Measuring circa 1332 sq ft!

Hawthorne Crescent is located in East Greenwich, just off Vanbrugh Hill, and is just moments from local shops and restaurants, along with the leisure facilities, and library on site (membership not included). Mainline rail is also close by, as is the Royal Park with Observatory.

## **AT A GLANCE**

- gorgeous town house
- 4 bedroom
- 2 bathrooms
- end of terrace
- circa 1332 sq ft
- rear paved garden
- first floor balcony
- permit parking
- immaculate condition
- 28ft kitchen/reception room
- close to mainline rail and park