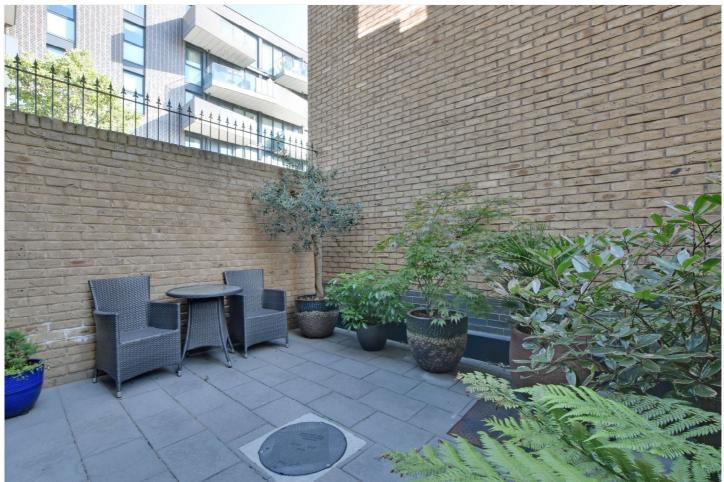

In fantastic order throughout the property comprises a super open plan kitchen living room, which has hard wood flooring and doors leading onto a bright east facing private garden. The kitchen is in stunning order and is equipped with all the usual white goods. Off the entrance hall is a large cloakroom/WC. On the upper floors there are four double bedrooms and two lovely bathrooms. Added benefits include a small balcony on the first floor, underfloor heating throughout, excellent storage and permit parking available.

## **AT A GLANCE**

- gorgeous town house
- 4 bedroom
- 2 bathrooms
- end of terrace
- circa 1332 sq ft
- rear paved garden
- first floor balcony
- permit parking
- immaculate condition
- 28ft kitchen/reception room
- close to mainline rail and park