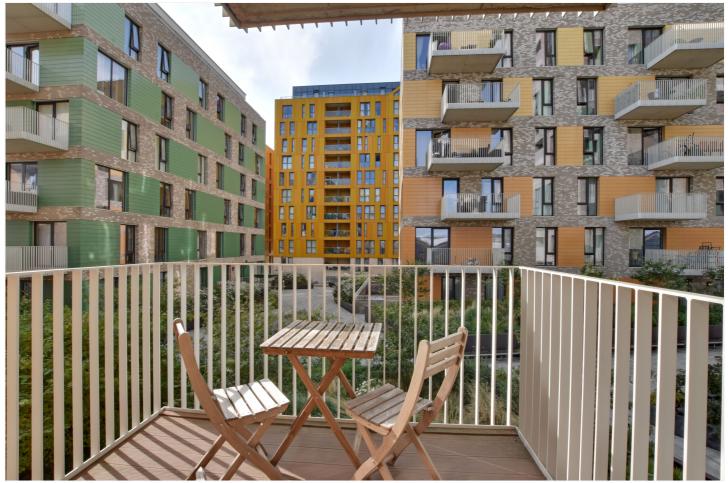

Magnificently presented throughout, the property comprises of a larger than average open plan living room kitchen that measures 23 and is fully integrated to the highest standard. The room is bright and airy with access onto a good sized balcony. There is a double bedroom with a fitted wardrobe, along with a bathroom fitted. The property benefits from generous storage space and video entry, along with communal grounds

## **AT A GLANCE**

- superb apartment
- one bedroom
- 2nd floor (with lift)
- excellent condition
- large 23ft Kitchen diner
- private balcony
- fitted wardrobes
- additional storage
- beautiful bathroom
- moments from river
- close to town centre