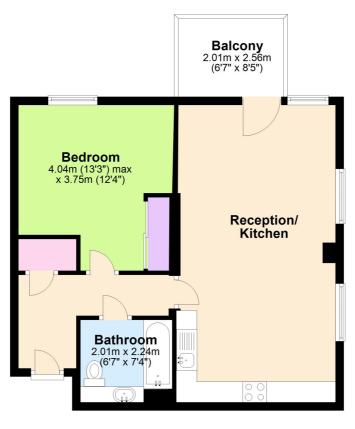

## Second Floor

Approx. 54.7 sq. metres (589.3 sq. feet)

Total area: approx. 54.7 sq. metres (589.3 sq. feet)

This floorplan is for illustration purposes only and is not to scale. The position and size of doors, windows, appliances and other features are approximate.