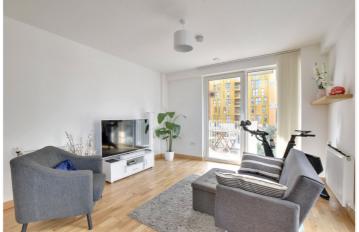

Magnificently presented throughout, the property comprises of a larger than average open plan living room kitchen that measures 23 and is fully integrated to the highest standard. The room is bright and airy with access onto a good sized balcony. There is a double bedroom with a fitted wardrobe, along with a bathroom fitted. The property benefits from generous storage space and video entry, along with communal grounds

## **AT A GLANCE**

- superb apartment
- one bedroom
- 2nd floor (with lift)
- excellent condition
- large 23ft Kitchen diner
- private balcony
- fitted wardrobes
- additional storage
- beautiful bathroom
- moments from river
- close to town centre