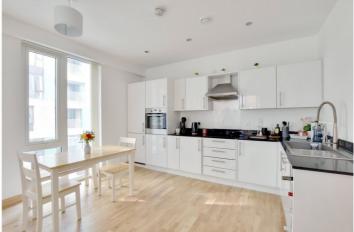

Magnificently presented throughout, the property comprises of a larger than average open plan living room kitchen that measures 23 and is fully integrated to the highest standard. The room is bright and airy with access onto a good sized balcony. There is a double bedroom with a fitted wardrobe, along with a bathroom fitted. The property benefits from generous storage space and video entry, along with communal grounds

## **AT A GLANCE**

- superb apartment
- one bedroom
- 2nd floor (with lift)
- excellent condition
- large 23ft Kitchen diner
- private balcony
- fitted wardrobes
- additional storage
- beautiful bathroom
- moments from river
- close to town centre