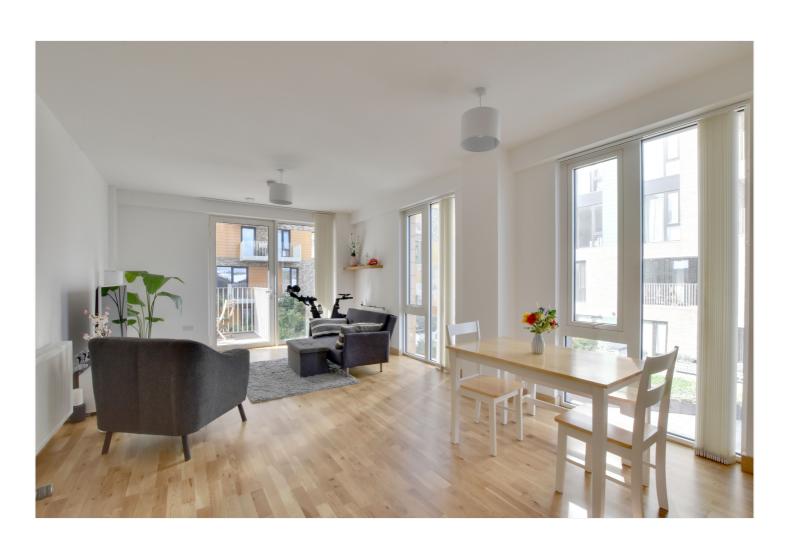

Magnificently presented throughout, the property comprises of a larger than average open plan living room kitchen that measures 23 and is fully integrated to the highest standard. The room is bright and airy with access onto a good sized balcony. There is a double bedroom with a fitted wardrobe, along with a bathroom fitted. The property benefits from generous storage space and video entry, along with communal grounds