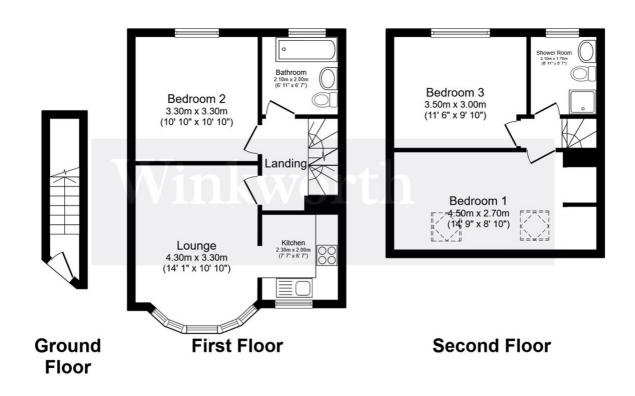

#### **DESCRIPTION:**

Winkworth Harrow are proud to present to the Sales Market, this gem of a family home.

This charming first floor three bedroom duplex boasts bright, light-filled interiors and neutral hues, displaying a sense of modernity and serenity. On the first floor, there is a sleek kitchen, spacious living area, family bathroom and a large double bedroom.

The second floor leads you to the remaining two bedrooms, each with access to the fully fitted shower room.

This rare home boasts a Share of Freehold with approximately 107 years remaining on the underlying lease, no service charges or Ground rent, and is offered to the sales market with no upper chain.

Catchment for leading local schools, such as Park High School, Avanti House School and many more!

Total floor area 74.6 m² (803 sq.ft.) approx

This floor plan is for illustrative purposes only. It is not drawn to scale. Any measurements, floor areas (including any total floor area), openings and orientation are approximate. No details are guaranteed, they cannot be relied upon for any purpose and they do not form part of any agreement. No liability is taken for any error, omission or misstatement. A party must rely upon its own inspection(s). Powered by www.focalagent.com

This floorplan is for illustration purposes only and is not to scale. The position and size of doors, windows, appliances and other features are approximate.

| Tenure:           |
|-------------------|
| Term <sup>.</sup> |