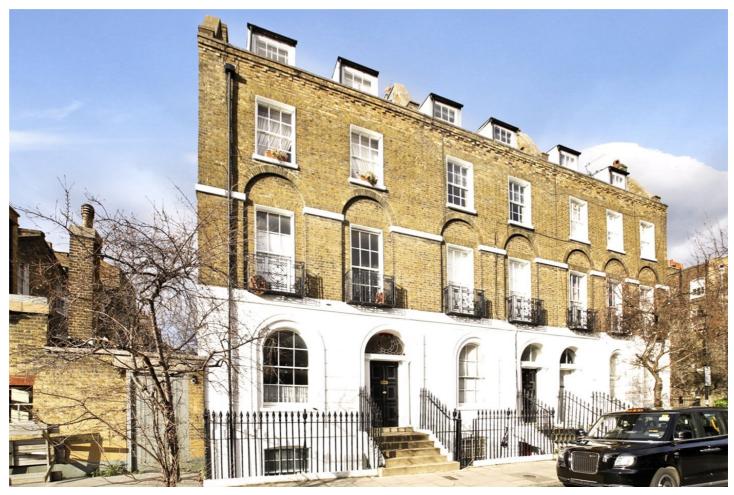

INGLEBERT STREET, LONDON, EC1R **£950,000 LEASEHOLD** 

A NICELY PROPORTIONED SPLIT LEVEL TWO BEDROOM GARDEN FLAT ARRANGED OVER THE RAISED GROUND AND LOWER GROUND FLOORS OF A GRADE II LISTED GEORGIAN TOWNHOUSE ON HIGHLY SOUGHT AFTER STREET JUST OFF MYDDELTON SQUARE.

## **DESCRIPTION:**

The lower floor comprises two double bedrooms, one with fitted wardrobes, and a modern bathroom. The upper floor has a large open plan living area with a modern fitted kitchen with impressive ceiling height conveying a sense of light and volume. There is direct access onto a private garden and patio at the rear. Inglebert Street is an attractive and short road between Mydddelton Square and Amwell Street at the heart of Amwell Village. The amenities of Amwell Street and the eclectic bars and restaurants of Exmouth Market are close by and it is within easy walking distance of Upper Street and Angel tube, Islington.