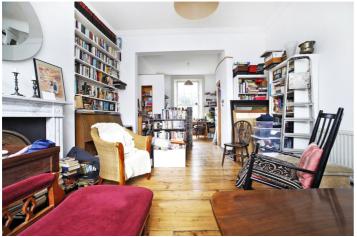

## **DESCRIPTION:**

The lower floor comprises two double bedrooms, one with fitted wardrobes, and a modern bathroom. The upper floor has a large open plan living area with a modern fitted kitchen with impressive ceiling height conveying a sense of light and volume. There is direct access onto a private garden and patio at the rear. Inglebert Street is an attractive and short road between Mydddelton Square and Amwell Street at the heart of Amwell Village. The amenities of Amwell Street and the eclectic bars and restaurants of Exmouth Market are close by and it is within easy walking distance of Upper Street and Angel tube, Islington.