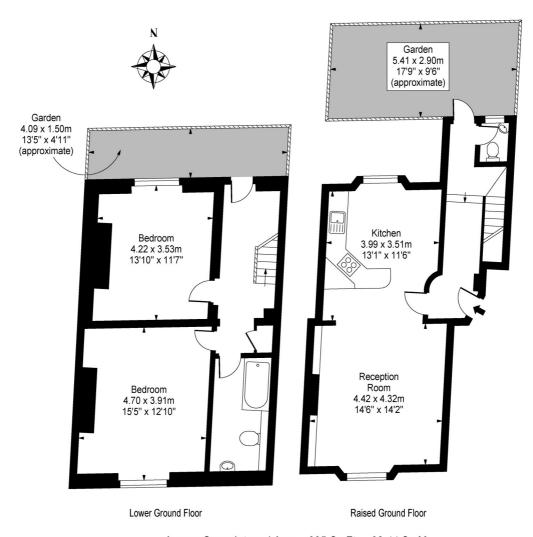

## Inglebert Street, EC1

Approx Gross Internal Area 995 Sq Ft - 92.44 Sq M

This floor plan should be used as a general outline for guidance only and does not constitute in whole or in part an offer or contract.

Any intending purchaser or lessee should satisfy themselves by inspection, searches, enquiries and full survey as to the correctness of each statement.

Any areas, measurements or distances quoted are approximate and should not be used to value a property or be the basis of any sale or let.

This floorplan is for illustration purposes only and is not to scale. The position and size of doors, windows, appliances and other features are approximate.

Winkworth

for every step...

Clerkenwell | 020 7405 1288 | clerkenwell@winkworth.co.uk