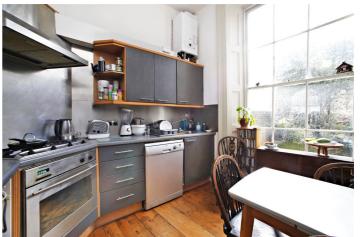

## **DESCRIPTION:**

The lower floor comprises two double bedrooms, one with fitted wardrobes, and a modern bathroom. The upper floor has a large open plan living area with a modern fitted kitchen with impressive ceiling height conveying a sense of light and volume. There is direct access onto a private garden and patio at the rear. Inglebert Street is an attractive and short road between Mydddelton Square and Amwell Street at the heart of Amwell Village. The amenities of Amwell Street and the eclectic bars and restaurants of Exmouth Market are close by and it is within easy walking distance of Upper Street and Angel tube, Islington.