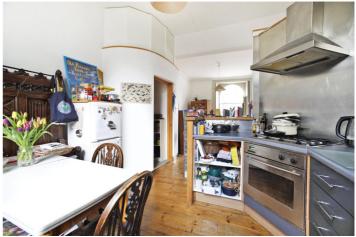

## **DESCRIPTION:**

The lower floor comprises two double bedrooms, one with fitted wardrobes, and a modern bathroom. The upper floor has a large open plan living area with a modern fitted kitchen with impressive ceiling height conveying a sense of light and volume. There is direct access onto a private garden and patio at the rear. Inglebert Street is an attractive and short road between Mydddelton Square and Amwell Street at the heart of Amwell Village. The amenities of Amwell Street and the eclectic bars and restaurants of Exmouth Market are close by and it is within easy walking distance of Upper Street and Angel tube, Islington.