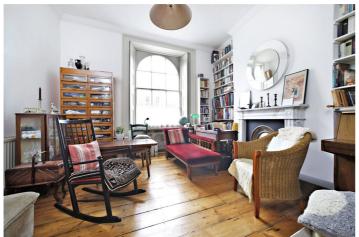

## **DESCRIPTION:**

The lower floor comprises two double bedrooms, one with fitted wardrobes, and a modern bathroom. The upper floor has a large open plan living area with a modern fitted kitchen with impressive ceiling height conveying a sense of light and volume. There is direct access onto a private garden and patio at the rear. Inglebert Street is an attractive and short road between Mydddelton Square and Amwell Street at the heart of Amwell Village. The amenities of Amwell Street and the eclectic bars and restaurants of Exmouth Market are close by and it is within easy walking distance of Upper Street and Angel tube, Islington.