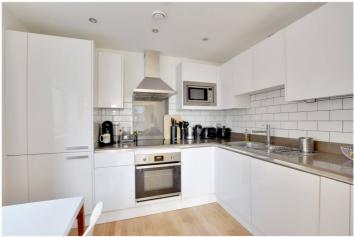

In pristine order throughout, the property briefly comprises of a lovely, double aspect, 28ft kitchen living room, which open onto the balcony, that in turn overlooks the developments inner courtyard. There are two bedrooms and a particularly well presented family bathroom. Added benefits, along with parking, include good storage, video entry and a 24 hour concierge on site!