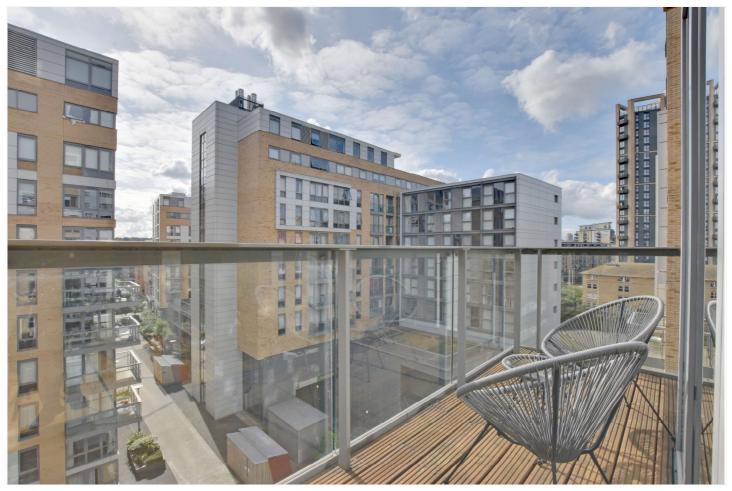

In pristine order throughout, the property briefly comprises of a lovely, double aspect, 28ft kitchen living room, which open onto the balcony, that in turn overlooks the developments inner courtyard. There are two bedrooms and a particularly well presented family bathroom. Added benefits, along with parking, include good storage, video entry and a 24 hour concierge on site!

## **AT A GLANCE**

- stunning apartment
- two bedrooms
- circa 65a sq ft
- large balcony
- 28ft ft kitchen diner
- excellent condition
- riverside development
- moments from river walk
- concierge on site
- close to town centre