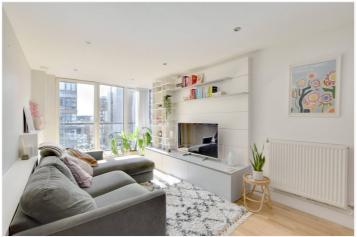

In pristine order throughout, the property briefly comprises of a lovely, double aspect, 28ft kitchen living room, which open onto the balcony, that in turn overlooks the developments inner courtyard. There are two bedrooms and a particularly well presented family bathroom. Added benefits, along with parking, include good storage, video entry and a 24 hour concierge on site!

## **AT A GLANCE**

- stunning apartment
- two bedrooms
- circa 65a sq ft
- large balcony
- 28ft ft kitchen diner
- excellent condition
- riverside development
- moments from river walk
- concierge on site
- close to town centre