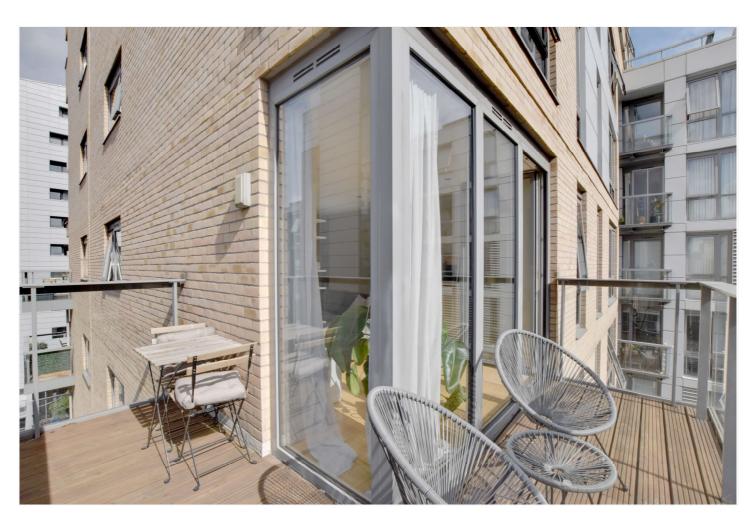

BEACON POINT, GREENWICH, LONDON, SE10 **GUIDE PRICE £500,000-£525,000 LEASEHOLD** 

A SUPERB AND BRIGHT TWO BEDROOM, 6TH FLOOR, APARTMENT THAT MEASURES CIRCA 651 SQUARE FOOT, FEATURING AN UNDERGROUND PARKING SPACE AND A LARGE BALCONY. LOCATED JUST MOMENTS FROM THE RIVER WALK. EWS1 COMLIANT!

## **DESCRIPTION:**

Guide Price £500,000-£525,000. A superb and bright two bedroom, 6th floor, apartment that measures circa 651 square foot, featuring an underground parking space and a large balcony. Located just moments from the river walk. EWS1 COMPLIANT!

In pristine order throughout, the property briefly comprises of a lovely, double aspect, 28ft kitchen living room, which open onto the balcony, that in turn overlooks the developments inner courtyard. There are two bedrooms and a particularly well presented family bathroom. Added benefits, along with parking, include good storage, video entry and a 24 hour concierge on site!

## **AT A GLANCE**

- stunning apartment
- two bedrooms
- circa 65a sq ft
- large balcony
- 28ft ft kitchen diner
- excellent condition
- riverside development
- moments from river walk
- concierge on site
- close to town centre