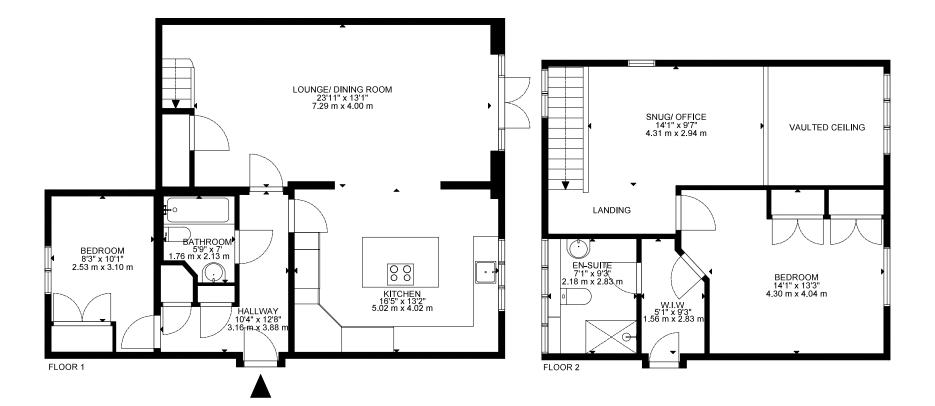

> > EPC C I Council Tax Band E

01202 434365 ferndown@winkworth.co.uk

GROSS INTERNAL AREA FLOOR 1 : 83 m2, 893 SQ FT, FLOOR 2 : 63 m2, 678 SQ FT TOTAL: 146 m2, 1571 SQ FT SIZE AND DIMENSIONS ARE APPROXIMATE, ACTUAL MAY VARY