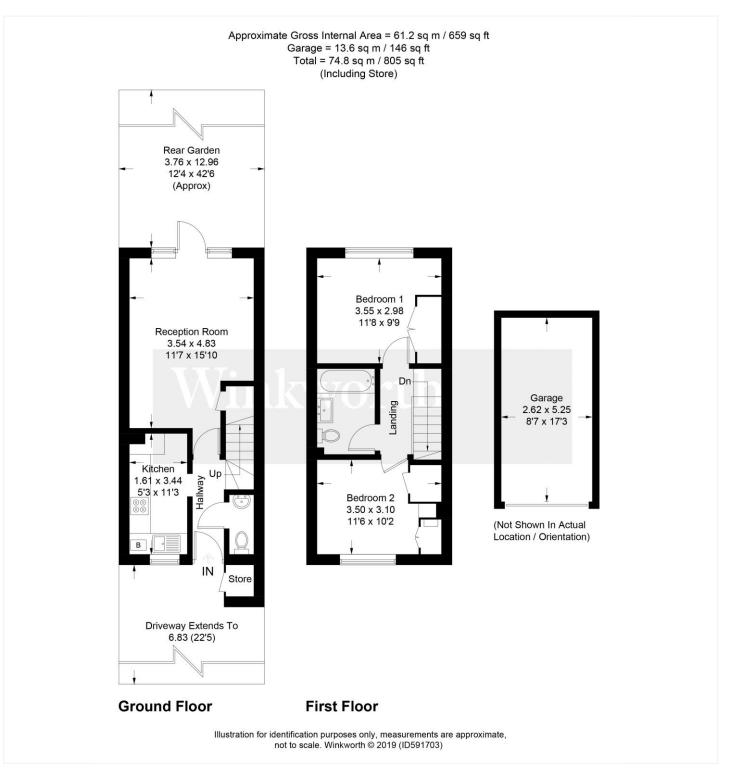

## **AT A GLANCE**

- Two Double Bedrooms
- Fitted Wardrobes
- Garage and Allocated Parking
- 659 Square Feet
- Gas Central Heating
- Immaculate Throughout
- Double Glazed
- Quiet Cul de Sac

This floorplan is for illustration purposes only and is not to scale. The position and size of doors, windows, appliances and other features are approximate.