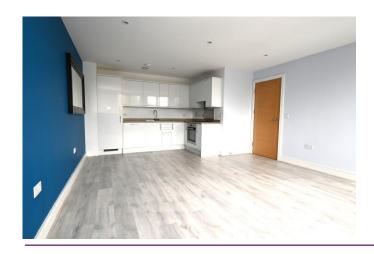

The kitchen and living room are open plan with built-in appliances including an oven and hob, fridge freezer and dishwasher. There are high gloss finish kitchen cupboards and ample work surfaces.

The double bedroom is set to the front of the property and next to the shower room which has a white contemporary styled suite with a large shower cubicle.