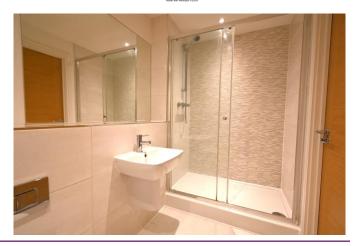

The kitchen and living room are open plan with built-in appliances including an oven and hob, fridge freezer and dishwasher. There are high gloss finish kitchen cupboards and ample work surfaces.

The double bedroom is set to the front of the property and next to the shower room which has a white contemporary styled suite with a large shower cubicle.