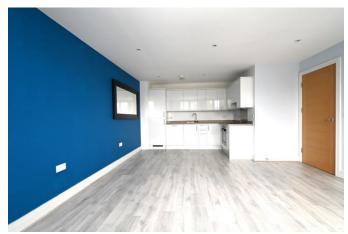

## **Description**

This first floor one bedroom unfurnished apartment is situated within a modern block with easy access to local amenities such as shops, restaurants and leisure facilities.

Upon entering the apartment, you have a hallway which leads off to each room. There is also a large storage cupboard and washer/dryer machine plumbed in.

The kitchen and living room are open plan with built-in appliances including an oven and hob, fridge freezer and dishwasher. There are high gloss finish kitchen cupboards and ample work surfaces.

The double bedroom is set to the front of the property and next to the shower room which has a white contemporary styled suite with a large shower cubicle.