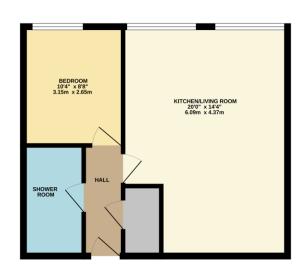

## Accommodation

Kitchen/living room
Double bedroom
Shower room
One parking space
Visitors parking
Communal courtyard
Unfurnished

Under the Property Misdescriptions Act 1991, these Particulars are a guide and act as information only. All details are given in good faith and are believed to be correct at time of printing. Winkworth give no representation as to their accuracy and potential purchasers or tenants must satisfy themselves by inspection or otherwise as to their correctness. No employee of Winkworth has authority to make or give any representation or warranty in relation to this property.

TOTAL FLOOR AREA: 460 og ft. (42.7 sq. m) approx.

White every stimely fine been made in except the accuracy of the floor(sh) consisted here, indexiserates of doors, weddow, ooms and any other terms are approximate and/on reportability to later for any error, encession or resistanteers. This pain is not finished by express only and should be used as such by any prasparchy purchaser. The services, systems and applications shown have not been tested and no garantees not to their tested and no garantees not to their tested and no garantees not to their controlling or differency can be grant.