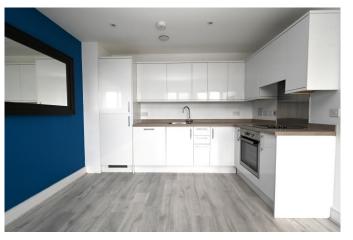

The kitchen and living room are open plan with built-in appliances including an oven and hob, fridge freezer and dishwasher. There are high gloss finish kitchen cupboards and ample work surfaces.

The double bedroom is set to the front of the property and next to the shower room which has a white contemporary styled suite with a large shower cubicle.