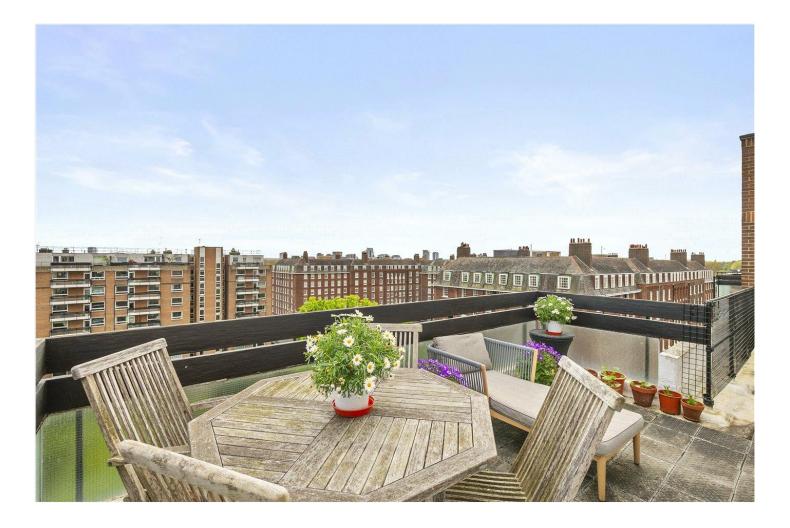

# RANELAGH GARDENS, SW6 **£899,950** share of freehold

A rarely available, two double bedroom lateral flat on the ninth floor of the highly sought after Napier Court, with a large private roof terrace which runs the entire length of the apartment.

### **DESCRIPTION:**

Measuring 867 sq. ft, the property offers a fabulous blend of living and entertaining space and comprises a spacious reception room with access on to the impressive outside space with space for a large table and chairs. The kitchen has a good balance of wall and base units. There are two well-proportioned double bedrooms, one with built in storage, and one with ample space for free standing storage, which are complemented by a family bathroom. There is a separate cloakroom. The flat has far-reaching views from all principal rooms. There is a secure parking space available by separate negotiations.