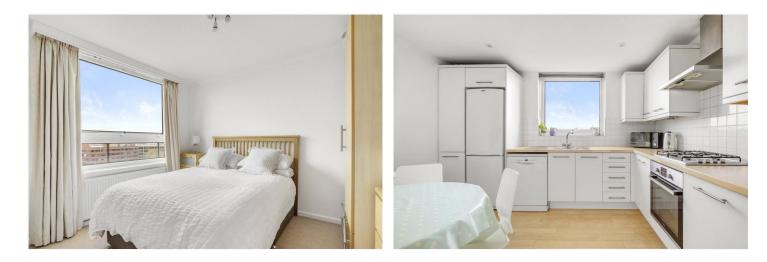

### **DESCRIPTION:**

Measuring 867 sq. ft, the property offers a fabulous blend of living and entertaining space and comprises a spacious reception room with access on to the impressive outside space with space for a large table and chairs. The kitchen has a good balance of wall and base units. There are two well-proportioned double bedrooms, one with built in storage, and one with ample space for free standing storage, which are complemented by a family bathroom. There is a separate cloakroom. The flat has far-reaching views from all principal rooms. There is a secure parking space available by separate negotiations.