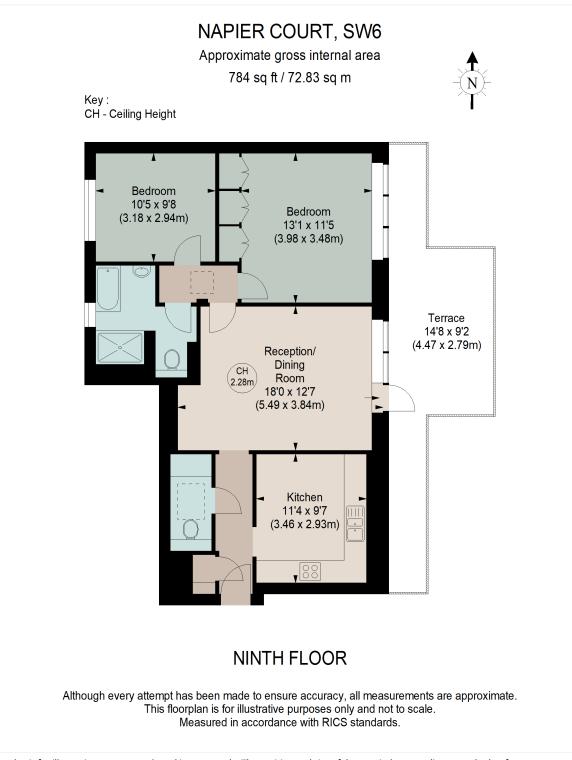

### **DESCRIPTION:**

Measuring 867 sq. ft, the property offers a fabulous blend of living and entertaining space and comprises a spacious reception room with access on to the impressive outside space with space for a large table and chairs. The kitchen has a good balance of wall and base units. There are two well-proportioned double bedrooms, one with built in storage, and one with ample space for free standing storage, which are complemented by a family bathroom. There is a separate cloakroom. The flat has far-reaching views from all principal rooms. There is a secure parking space available by separate negotiations.

This floorplan is for illustration purposes only and is not to scale. The position and size of doors, windows, appliances and other features are approximate.

Tenure: Share of Freehold

Term: 977 year and 11 months