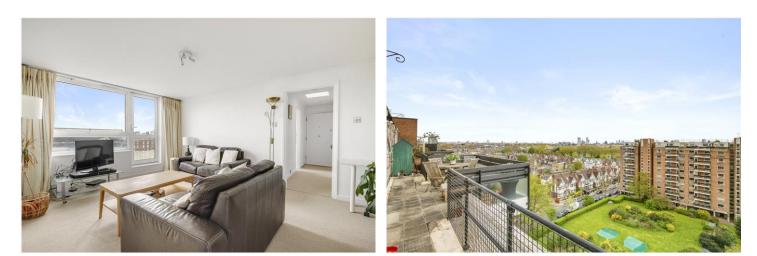

# RANELAGH GARDENS, SW6 **£899,950** share of freehold

A rarely available, two double bedroom lateral flat on the ninth floor of the highly sought after Napier Court, with a large private roof terrace which runs the entire length of the apartment.

### **DESCRIPTION:**

Measuring 867 sq. ft, the property offers a fabulous blend of living and entertaining space and comprises a spacious reception room with access on to the impressive outside space with space for a large table and chairs. The kitchen has a good balance of wall and base units. There are two well-proportioned double bedrooms, one with built in storage, and one with ample space for free standing storage, which are complemented by a family bathroom. There is a separate cloakroom. The flat has far-reaching views from all principal rooms. There is a secure parking space available by separate negotiations.

Napier Court is located on the corner of Edenhurst Avenue and Hurlingham Gardens and is within a stone's throw of the outstanding Hurlingham Private Members Club. Convenient transport links are found moments away at Putney Bridge, whilst a variety of independent shops, bars and restaurants can be found on nearby New Kings Road and surrounding Parsons Green.