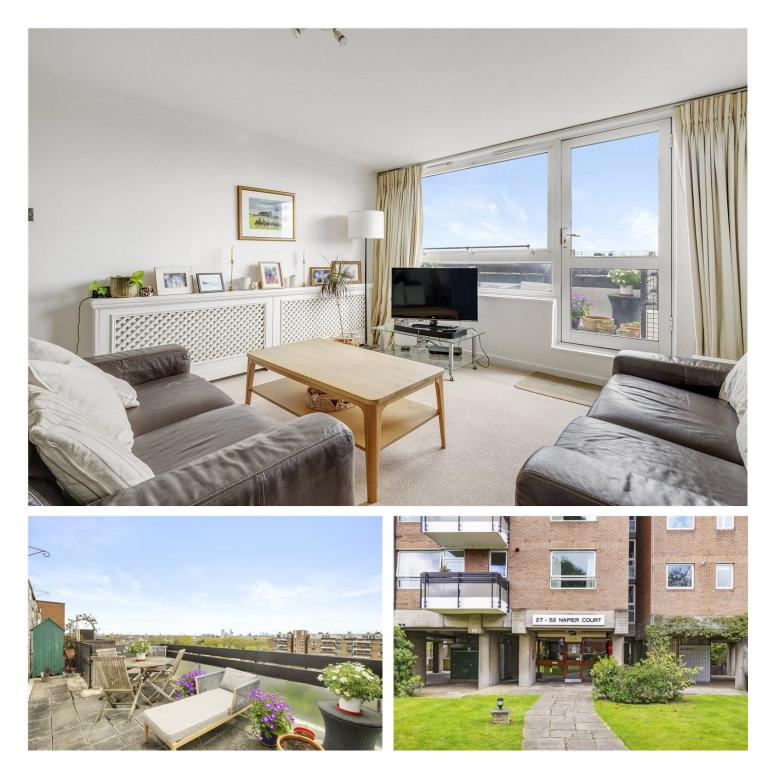

# RANELAGH GARDENS, SW6 **£899,950** share of freehold

A rarely available, two double bedroom lateral flat on the ninth floor of the highly sought after Napier Court, with a large private roof terrace which runs the entire length of the apartment.

### **DESCRIPTION:**

Measuring 867 sq. ft, the property offers a fabulous blend of living and entertaining space and comprises a spacious reception room with access on to the impressive outside space with space for a large table and chairs. The kitchen has a good balance of wall and base units. There are two well-proportioned double bedrooms, one with built in storage, and one with ample space for free standing storage, which are complemented by a family bathroom. There is a separate cloakroom. The flat has far-reaching views from all principal rooms. There is a secure parking space available by separate negotiations.

Napier Court is located on the corner of Edenhurst Avenue and Hurlingham Gardens and is within a stone's throw of the outstanding Hurlingham Private Members Club. Convenient transport links are found moments away at Putney Bridge, whilst a variety of independent shops, bars and restaurants can be found on nearby New Kings Road and surrounding Parsons Green.