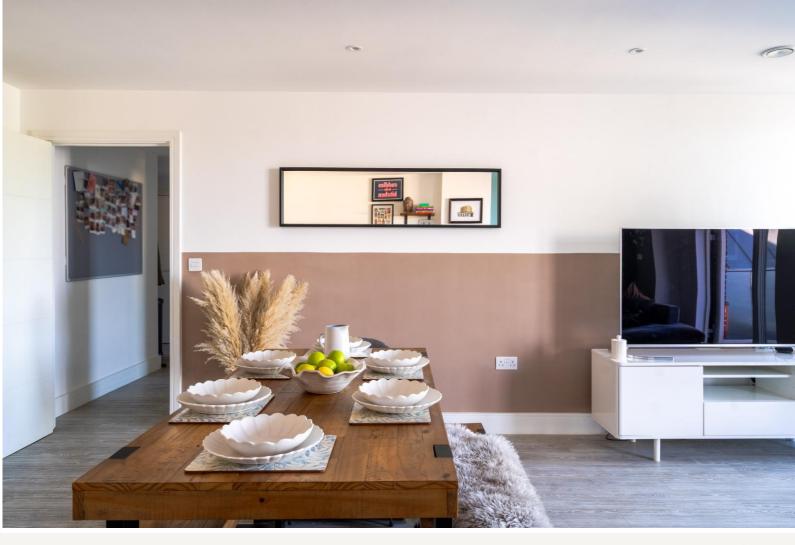

#### **KEY FEATURES**

- Two spacious double bedrooms
- Principal bedroom with en-suite
- Generous private balcony
- Bright open-plan reception/kitchen

Set within a striking modern development in the heart of Streatham Hill, this superb first-floor apartment offers spacious, contemporary living combined with excellent amenities and an enviable location.

The apartment features an impressive open-plan reception and kitchen area, flooded with natural light and opening directly onto a generous private balcony — perfect for morning coffees or evening entertaining. The sleek kitchen is fully fitted with integrated appliances and clean-lined cabinetry, ideal for those who love to cook and socialise. The principal bedroom boasts fitted wardrobes and a stylish en-suite shower room, while the second double bedroom offers excellent flexibility for use as a guest room, home office or

nursery. A well-appointed family bathroom and excellent hallway storage further enhance the sense of comfort and practicality.

Additional highlights include two secure parking spaces, a rare advantage in this location, a residents' gym, a communal courtyard garden, and a welcoming concierge service offering added convenience for busy city living. Perfectly placed for the lively energy of Streatham Hill, you're just moments from popular cafes, bars, and independent shops, with Streatham Hill station providing swift links to Victoria and beyond. The leafy open spaces of Tooting Bec Common are also a short stroll away, offering an idyllic retreat from urban life.