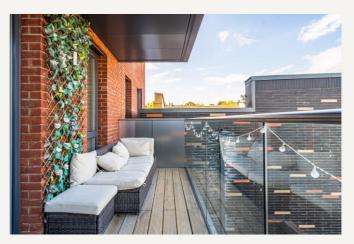

#### **KEY FEATURES**

- Two spacious double bedrooms
- Principal bedroom with en-suite
- Generous private balcony
- Bright open-plan reception/kitchen

Set within a striking modern development in the heart of Streatham Hill, this superb first-floor apartment offers spacious, contemporary living combined with excellent amenities and an enviable location.

The apartment features an impressive open-plan reception and kitchen area, flooded with natural light and opening directly onto a generous private balcony — perfect for morning coffees or evening entertaining. The sleek kitchen is fully fitted with integrated appliances and clean-lined cabinetry, ideal for those who love to cook and socialise. The principal bedroom boasts fitted wardrobes and a stylish en-suite shower room, while the second double bedroom offers excellent flexibility for use as a guest room, home office or