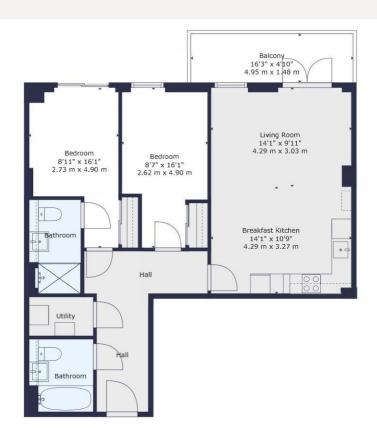

#### **KEY FEATURES**

- Two spacious double bedrooms
- Principal bedroom with en-suite
- Generous private balcony
- Bright open-plan reception/kitchen

Set within a striking modern development in the heart of Streatham Hill, this superb first-floor apartment offers spacious, contemporary living combined with excellent amenities and an enviable location.

The apartment features an impressive open-plan reception and kitchen area, flooded with natural light and opening directly onto a generous private balcony — perfect for morning coffees or evening entertaining. The sleek kitchen is fully fitted with integrated appliances and clean-lined cabinetry, ideal for those who love to cook and socialise. The principal bedroom boasts fitted wardrobes and a stylish en-suite shower room, while the second double bedroom offers excellent flexibility for use as a guest room, home office or

nursery. A well-appointed family bathroom and excellent hallway storage further enhance the sense of comfort and practicality.

Additional highlights include two secure parking spaces, a rare advantage in this location, a residents' gym, a communal courtyard garden, and a welcoming concierge service offering added convenience for busy city living. Perfectly placed for the lively energy of Streatham Hill, you're just moments from popular cafes, bars, and independent shops, with Streatham Hill station providing swift links to Victoria and beyond. The leafy open spaces of Tooting Bec Common are also a short stroll away, offering an idyllic retreat from urban life.

## Streatham

020 8769 6699 | streatham@winkworth.co.uk

TOTAL: 809 sq. ft, 75 m2
FIRST FLOOR: 809 sq. ft, 75 m2
EXCLUDED AREAS: BALCONY: 80 sq. ft, 7 m2
ors. windows, fitting and pollarose, including their size and location, are shown as standard sizes and do not constitute by the safer: their agent or Winkworth. Any intending purchaser must safely femree by impaction or otherwise as to the or-reclaimed in their plans. This plan is not including purchase only and thould be used in such play prospections.