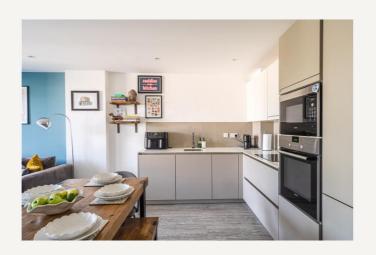

The apartment features an impressive open-plan reception and kitchen area, flooded with natural light and opening directly onto a generous private balcony — perfect for morning coffees or evening entertaining. The sleek kitchen is fully fitted with integrated appliances and clean-lined cabinetry, ideal for those who love to cook and socialise. The principal bedroom boasts fitted wardrobes and a stylish en-suite shower room, while the second double bedroom offers excellent flexibility for use as a guest room, home office or