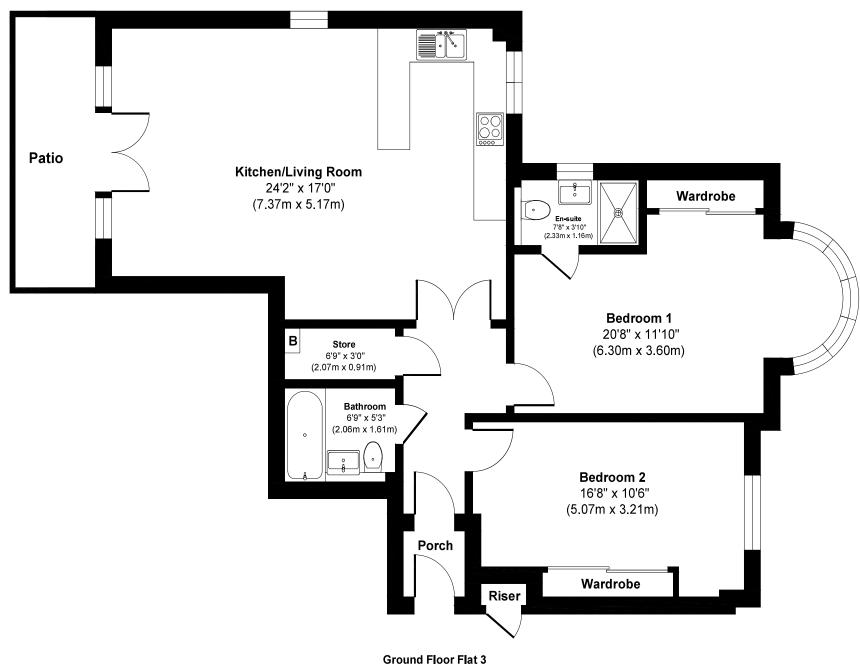

01202 434365 ferndown@winkworth.co.uk

Flat 3, 52 Golf Links Road, Ferndown, BH22 8BZ

Ground Floor Flat 3 Approximate Floor Area 984 sq. ft (91.41 sq. m)