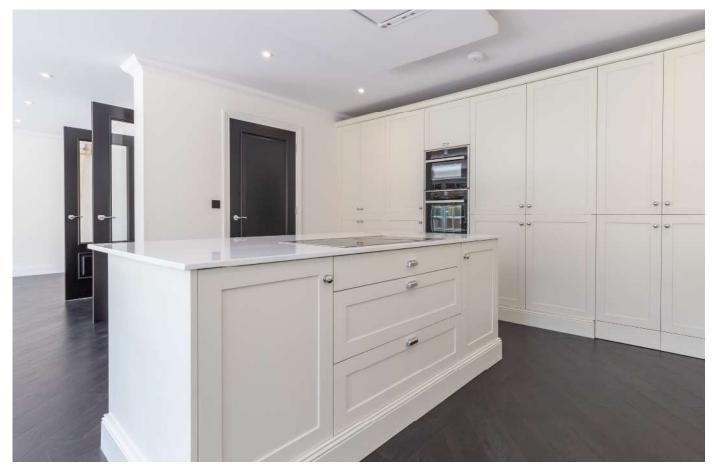

Each apartment benefits from either a private patio style garden or balcony as well as communal gardens, the kitchens will benefit from quartz worktops and an induction hob together with amtico flooring and the bedrooms feature fitted wardrobes and luxury carpets, whilst the bathrooms will boast Porcelonsa tiles, dual head showers and heated towel rails.

# Apartment 3, 52 Golf Links Road SHARE OF FREEHOLD £475,000

- ~ Brand New
- ~Two & Three Bedroom Apartments
  - ~ Ready January 2024
    - ~ Two Bathrooms
  - ~ 10 Year ICW Warranty
  - ~ Starting at 970 Square Feet
  - ~ Private Garden Or Balcony
    - ~ Off Road Parking
    - ~ Share Of Freehold
    - ~ Stunning Interior
    - ~ Prestigious Location
    - ~ Communal Gardens
      - ~ Video Entry
  - ~ Communal TV Aerial/Satellite
    - ~ Underfloor heating
- ~Integrated Kitchen With Quartz Worktops & Induction Hob
- ~ Luxury Bathrooms With Porcelenosa Tiles
- ~ Fitted Wardrobes In All Bedrooms
  - ~ Lift To All Floors
- ~ Amtico Flooring & Sumptious Carpets